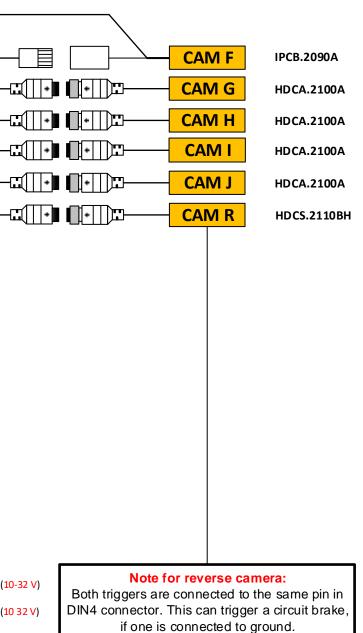

## 2020-6784 Drawing 9pcs. 6Cam+HD MDVR 4+1ch + 7inch HD monitor, Volvo Norway, Trønderbilene V1

| HDSA.2040A11 HD Recorder                                                                                                                                                                                                                                                                                                                                                                                                                                                                                                                                                                                                                                                                                                                                                                                                                                                                                                                                                                                                                                                                                                                                                                                                                                                                                                                                                                                                                                                                                                                                                                                                                                                                                                                                                                                                                                                                                                                                                                                                                                                                                                      |                                                                                                                                                | To 12V power source.<br>Pin 1 is GND, Pin 2 is +12V                                                                                               |
|-------------------------------------------------------------------------------------------------------------------------------------------------------------------------------------------------------------------------------------------------------------------------------------------------------------------------------------------------------------------------------------------------------------------------------------------------------------------------------------------------------------------------------------------------------------------------------------------------------------------------------------------------------------------------------------------------------------------------------------------------------------------------------------------------------------------------------------------------------------------------------------------------------------------------------------------------------------------------------------------------------------------------------------------------------------------------------------------------------------------------------------------------------------------------------------------------------------------------------------------------------------------------------------------------------------------------------------------------------------------------------------------------------------------------------------------------------------------------------------------------------------------------------------------------------------------------------------------------------------------------------------------------------------------------------------------------------------------------------------------------------------------------------------------------------------------------------------------------------------------------------------------------------------------------------------------------------------------------------------------------------------------------------------------------------------------------------------------------------------------------------|------------------------------------------------------------------------------------------------------------------------------------------------|---------------------------------------------------------------------------------------------------------------------------------------------------|
| CAM 0                                                                                                                                                                                                                                                                                                                                                                                                                                                                                                                                                                                                                                                                                                                                                                                                                                                                                                                                                                                                                                                                                                                                                                                                                                                                                                                                                                                                                                                                                                                                                                                                                                                                                                                                                                                                                                                                                                                                                                                                                                                                                                                         |                                                                                                                                                | 622075 Cable Network 7,5m                                                                                                                         |
|                                                                                                                                                                                                                                                                                                                                                                                                                                                                                                                                                                                                                                                                                                                                                                                                                                                                                                                                                                                                                                                                                                                                                                                                                                                                                                                                                                                                                                                                                                                                                                                                                                                                                                                                                                                                                                                                                                                                                                                                                                                                                                                               | ┆<br>Т┲║╵┛┛┲┲╌                                                                                                                                 | 620060 Cable Video DIN4, 6m                                                                                                                       |
|                                                                                                                                                                                                                                                                                                                                                                                                                                                                                                                                                                                                                                                                                                                                                                                                                                                                                                                                                                                                                                                                                                                                                                                                                                                                                                                                                                                                                                                                                                                                                                                                                                                                                                                                                                                                                                                                                                                                                                                                                                                                                                                               |                                                                                                                                                | 620060 Cable Video DIN4, 6m                                                                                                                       |
|                                                                                                                                                                                                                                                                                                                                                                                                                                                                                                                                                                                                                                                                                                                                                                                                                                                                                                                                                                                                                                                                                                                                                                                                                                                                                                                                                                                                                                                                                                                                                                                                                                                                                                                                                                                                                                                                                                                                                                                                                                                                                                                               |                                                                                                                                                | 620120 Cable Video DIN4, 12m                                                                                                                      |
|                                                                                                                                                                                                                                                                                                                                                                                                                                                                                                                                                                                                                                                                                                                                                                                                                                                                                                                                                                                                                                                                                                                                                                                                                                                                                                                                                                                                                                                                                                                                                                                                                                                                                                                                                                                                                                                                                                                                                                                                                                                                                                                               |                                                                                                                                                | 620200 Cable Video DIN4, 20m                                                                                                                      |
| NOTE:<br>(+Vbatt) is 24V power after<br>external main switch.<br>(+30) is 24V power after internal<br>switch.<br>If any doubt please contact<br>SkanTech<br>P1, Vbatt<br>P2, (+30V)<br>P3, GND                                                                                                                                                                                                                                                                                                                                                                                                                                                                                                                                                                                                                                                                                                                                                                                                                                                                                                                                                                                                                                                                                                                                                                                                                                                                                                                                                                                                                                                                                                                                                                                                                                                                                                                                                                                                                                                                                                                                |                                                                                                                                                | 620200 Cable Video DIN4, 20m                                                                                                                      |
| HDMA.2070A HD Monitor                                                                                                                                                                                                                                                                                                                                                                                                                                                                                                                                                                                                                                                                                                                                                                                                                                                                                                                                                                                                                                                                                                                                                                                                                                                                                                                                                                                                                                                                                                                                                                                                                                                                                                                                                                                                                                                                                                                                                                                                                                                                                                         | 620120 Cable Video DIN4, 12m                                                                                                                   |                                                                                                                                                   |
| CAM 2 — CAM 2 — CAM 3 — CAM 3 — CAM 4 ~ CAM 4 |                                                                                                                                                | SHUTTER 2 TRIGGER, NEUTRAL                                                                                                                        |
| TRIGGER —                                                                                                                                                                                                                                                                                                                                                                                                                                                                                                                                                                                                                                                                                                                                                                                                                                                                                                                                                                                                                                                                                                                                                                                                                                                                                                                                                                                                                                                                                                                                                                                                                                                                                                                                                                                                                                                                                                                                                                                                                                                                                                                     | CAM<br>CAM<br>CAM<br>CAM<br>CAM<br>CAM                                                                                                         | SHUTTER 1 TRIGGER, REVERSE (<br>FK2 3A<br>1, Door2 open signal<br>2, No connection<br>3, Reverse signal<br>4, No connection<br>, No connection    |
| 4CH TRIGGER PRIORITY Split Cam4 Cam3 Cam2 Cam1                                                                                                                                                                                                                                                                                                                                                                                                                                                                                                                                                                                                                                                                                                                                                                                                                                                                                                                                                                                                                                                                                                                                                                                                                                                                                                                                                                                                                                                                                                                                                                                                                                                                                                                                                                                                                                                                                                                                                                                                                                                                                | VIEW                                                                                                                                           |                                                                                                                                                   |
| X       X       1       X       X         "0" = signal pin is low $\begin{bmatrix} X & X & 1 & X & X \\ 0 & 0 & 0 & 0 & 1 \\ 0 & 0 & 0 & 1 & 0 \\ 0 & 0 & 0 & 1 & 0 \\ 0 & 1 & 0 & 0 & 0 \\ \end{bmatrix}$ $\begin{bmatrix} X & X & 1 & X & X \\ 0 & 0 & 0 & 0 & 1 \\ 0 & 0 & 0 & 1 & 0 \\ 0 & 1 & 0 & 0 & 0 \\ \end{bmatrix}$ Signal levels:       "0" = 0-2V (GND)       1       X       0       1       0         "1" = 10 -> 32V       0       1       0       1       0       0       0         0       0       0       0       0       0       0       0                                                                                                                                                                                                                                                                                                                                                                                                                                                                                                                                                                                                                                                                                                                                                                                                                                                                                                                                                                                                                                                                                                                                                                                                                                                                                                                                                                                                                                                                                                                                                                | C3       C1         C2       NC         C1C2       Th         C4       Th         C1C2       acc         C1C2       acc         C1C2       pri | DTE !<br>e drawing and cable<br>nghta, is indicative and we<br>cept no liability for<br>nting errors in this system<br>awing<br>Ref.:<br>Rev.: V1 |