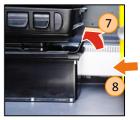

#### Rear entrance - door opening external control

 Door opening/closing handle (In case of emergency opening).

2 Emergency door open button (button is active when the bus is in parking mode or speed is less then 3 km/h).

2

Entrance