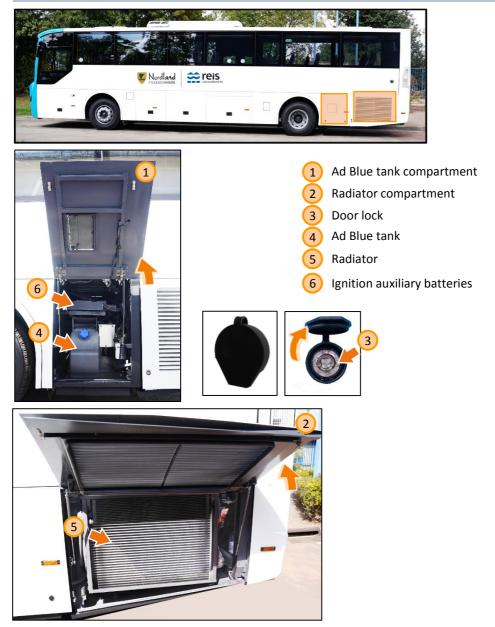

# E6 exhaust system / Preheater compartment

- 1) Exhaust system/preheater compartment door
- 2 Door lock

3

- E6 exhaust system
- 4) Preheater box

# E6 exhaust system / Preheater compartment

Preheater system

The preheater can be activated manually by the Star Comfort control panel or operated automatically

(see Technical Information Star Comfort).

8