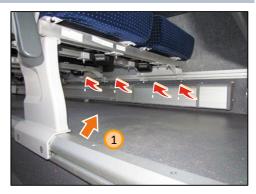

#### **Floor service covers**

- 1) Front axle service hatch cover
- 2) Rear axle service hatch cover
- 3) Gear service hatch cover
- 4) Engine service hatch cover
- 5 Tightening screw