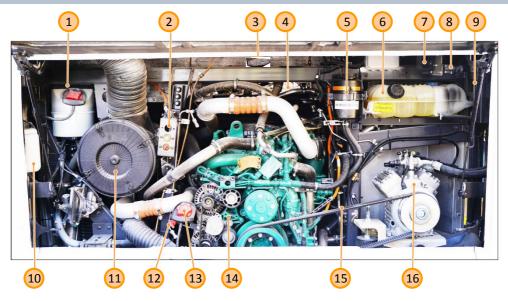

# Wheelchair cassette/Fire automatic system compartment

ingine comparement do

Place manual safety stopper after opening engine compartment door

9

- 1 Hydraulic fan motor fluid tank
- 2 Engine start rear control panel
- 3 Service lamp
- 4) Manual heating system water valves
- 5) Steering hydraulic system tank
- 6 Expansion water tank of engine coolant system
- 7) Revers buzzer
- 8 Door safety switch

- Manual safety stopper
- 10 Rear camera cleaner water tank with pump
- (11) Engine air filter
- (12) Engine oil level dipstick
- (13) Engine oil filler
- 14 Engine
- A/C compressor belt
- 16 A/C compressor

### 1 Hydraulic fan motor fluid tank

2 Engine start rear control panel

#### Start button

Selector breaker

3 Service lamp

4 Manual heating system water valves Open valve position

Close valve position

5 Steering hydraulic system tank

6

Expansion coolant tank of engine coolant system

MAX coolant level

MIN coolant level

Reverse buzzer

10

Rear camera water tank

Engine oil level dipstick

Engine oil filler