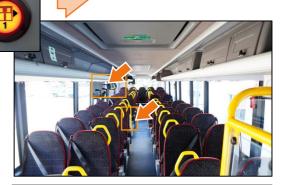

### Stop request system

- 1) Stop request buttons on the side windows
- Multiple-seat stop button above each pair of passenger seats

Stop request system