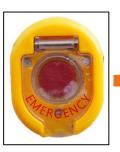

#### Front entrance - door opening/closing external control

1) Door opening/closing handle with mechanical lock.(1a)

 Electric button for opening/closing the front door from pneumatic system.

3 Emergency door open button (button is active when a bus is in parking mode or speed is less than 3 km/h).

#### Rear entrance - door opening external control

 Door opening/closing handle (In case of emergency opening).

2 Emergency door open button (button is active when the bus is in parking mode or speed is less then 3 km/h).

#### Front and rear entrance - internal emergency opening

1) Internal emergency front door opening button.

2 Internal emergency rear door opening button.

Emergency opening buttons are available when the bus is parked or speed is less then 3 km/h.