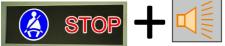

#### Stop request system

After activating a disable stop request by

Buttons:

 A digital signal stop and a gong rings once in the driver area

b An S control lamp and a disabled control lamp are light on the keyboard

C A red light turns on over the back door

**Closed doors** 

e

f