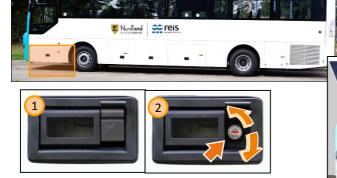

#### Front entrance - door opening/closing external control

1) Door opening/closing handle with mechanical lock.(1a)

 Electric button for opening/closing the front door from pneumatic system.

3 Emergency door open button (button is active when a bus is in parking mode or speed is less than 3 km/h).

#### Rear entrance - door opening external control

 Door opening/closing handle (In case of emergency opening).

2 Emergency door open button (button is active when the bus is in parking mode or speed is less then 3 km/h).