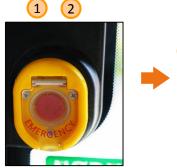

#### Front and rear entrance - internal emergency opening

1) Internal emergency front door opening button.

2 Internal emergency rear door opening button.

Emergency opening buttons are available when the bus is parked or speed is less then 3 km/h.

After pressing the buttons, doors must be opened manually outwards.