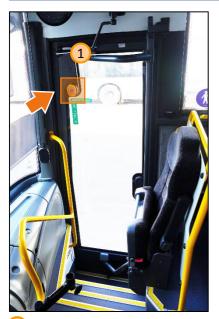

#### Front and rear entrance - internal emergency opening

1) Internal emergency front door opening button.

2 Internal emergency rear door opening button.

Emergency opening buttons are available when the bus is parked or speed is less then 3 km/h.

After pressing the buttons, doors must be opened manually outwards.