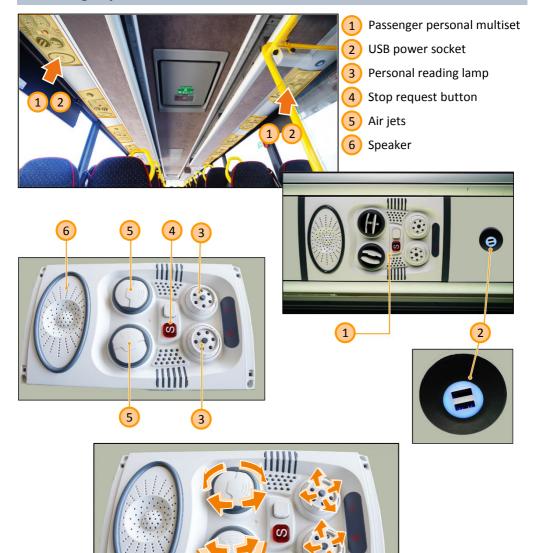

### Passenger personal multiset

10

# Hand luggage racks and accessories

6 Passenger hand luggage racks

### Stop request system

- 1) Stop request buttons on the side windows
- Multiple-seat stop button above each pair of passenger seats

Stop request system