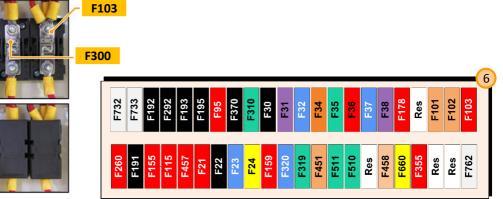

# Main electrical board compartment

- 1 Door handle
- 2 Door handle lock
- 3 Main electrical board scheme
- 4 Service lamp
- 5 Merkavim electrical fuse board
- 6 Door brake Cancel SW
- 7 Chassis (VOLVO) electrical fuse board
- 8 Washing water tank with pumps

- 6 Merkavim body builder fuses
- 7 Door brake cancel switch
  - Fuses in Merkavim circuit board

- F732 25A Preheater & Valeo & Water pump
- F733 25A Preheater & Valeo & Water pump
- F192 20A Frontbox blower
- F292 10A Water pump
- F193 2A Heating control
- F195 3A Air conditioning control
- F95 10A Radio & Clock
- F370 3A Rear lights indicator adapter
- F310 6A Service lighting
- F30 3A ActiMUX MASTER25(A100)
- F31 5A ActiMUX MASTER25(A100)

- F32 15A ActiMUX POWER66 (A102)
- F34 20A ActiMUX POWER33 AirCanal(A101)
- F35 6A ActiMUX POWER33 AirCanal(A101)
- F36 8A ActiMUX POWER33 Luggage (A103)
- F37 15A ActiMUX POWER33 Luggage (A103)
- F38 3A Actia Switch Pack
- F178 10A Horn

#### Reserve

- F101 5A Door's pressure sensors
- F102 5A Timer emergency circuit
- F103 10A Emergency circuit

6 Merkavim body builder fuses

7 Door brake cancel switch

Fuses in MERKAVIM circuit board

- F260 10A Driver seat heating
- F191 2A Heating control
- F155 3A Air conditioning control
- F115 10A 24V/12V cameras converter
- F457 10A Mobitec destination signs
- F21 10A ActiMUX POWER66 (A102)
- F22 10A ActiMUX POWER66 (A102)
- F23 15A ActiMUX POWER33 AirCanal(A101)
- F24 20A ActiMUX POWER33 Luggage (A103)
- F159 10A Radio & Clock
- F320 15A Lighter socket

- F319 6A Electrical mirrors
- F451 5A Fire extinguishing FOGMAKER
- F511 6A USB Doors side
- F510 6A USB Driver side

#### Reserve

- F458 5A 29" screen
- F660 20A 24/230V Inverter
- F355 10A Ticketing machine

Reserve

#### Reserve

F762 25A Pre-heater fuel filter