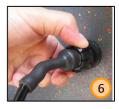

# **Passenger compartment - roof lighting**

Passenger compartment lighting 1





Passenger compartment lighting 2





Passenger compartment full lighting







# **Passenger compartment - roof lighting**

Passenger compartment night lighting



#### Passenger compartment reading light







#### Light up the lamp knob



### Light up the lamp knob











# Passenger compartment - roof lighting









Emergency lighting (indoor and outdoor) is light by tl 19 or when the door (doors) are opened by emergency key. Lighting is turned off by the RESET button 19 or automatically after 30 minutes.







# Wheelchair lift operating - lifting





1





- 2 Wheelchair lift platform
- 3 Up button
- 4 Down button
- 5 Remote control socket
- 6 Remote control plug



3

4













# Wheelchair lift operating - lifting



a) Press the Up button to fully extend the platform outside the cassette.



Lift the bridge platform



d

Lift the rails to the upright position









Press the Down button to fully lower the platform to the ground





# Wheelchair lift operating - lifting



e Press the Up button and hold it pressed. At the highest position, the bridge of the platform automatically rises.







Put the wheelchair in the designated place and secure it.

f

Wheelchair lift



# Wheelchair lift operating - folding



Т

g Press the Down button









### Fold the bridge platform



Fress the Down button until the platform stops automatically at the cassette level



k Press the Down button to fully retract

the platform to the cassette







Wheelchair