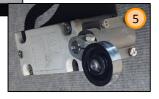

# Wheelchair cassette/Fire automatic system compartment

ingine comparement do

Place manual safety stopper after opening engine compartment door

9

- 1 Hydraulic fan motor fluid tank
- 2 Engine start rear control panel
- 3 Service lamp
- 4) Manual heating system water valves
- 5) Steering hydraulic system tank
- 6 Expansion water tank of engine coolant system
- 7) Revers buzzer
- 8 Door safety switch