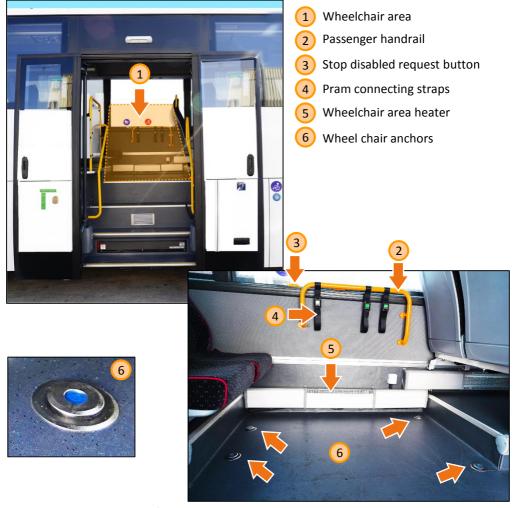

# Wheelchair area

1

### Stop request system

- 1) Stop request buttons on the side windows
- Multiple-seat stop button above each pair of passenger seats

Stop request system

# Passenger compartment heating (Sans clima)

- Passenger compartment heaters
- Wheelchair area heater 2
- 230 Wall outlet single 3

Order of starting passenger compartment heating.

Heating system water valves must а be open 106