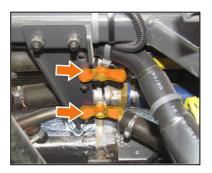

Order of starting driver area heating:

b Start the engine

a Heating system water valves must be open 106

c) Start heating system Star comfort in the driver area by Control panel For the full briefing, see details in Technical Information Start Comfort.

#### **Control Panel buttons:**

- 1) On/Off switching (pressed more then 2 sec) or switching off Automatic mode.
- 2) Active zone selection: driver/ cabin (passengers).
- 3) Fast windscreen demisting operation.
- 4) Outside/inside air entrance.
- 5 Preheater switching on/off (pressed more 2 sec) or changing an air distribution flow (less then 2 sec).
- 6 Decrease fan speed of the defroster/temperature in passenger zone.
- 7 Increase fan speed of the defroster/ temperature in passenger zone.
- 8) Decrease temperature in driver zone.
- 9) Increase temperature in driver zone.