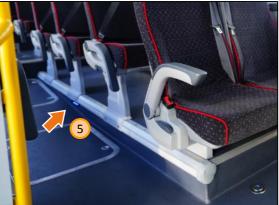

### Passenger compartment - floor and rear entrance lighting

Floor and rear entrance lighting

Transition light

6 Rear door lighting (closed door)

7 Rear door stairs lighting (when rear door is closed)

#### Passenger compartment - floor and rear entrance lighting

33

Floor and rear entrance lighting

When a parking light is turned on and a rear door opens, the rear entrance Light, 6 stairs light 7 and exterior headlight 8 turn on above the door.