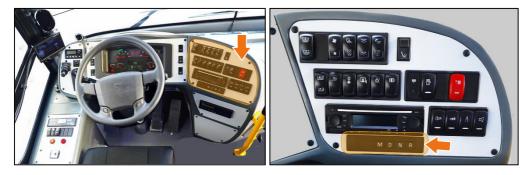

## **Right switches group - CD/MP3/RADIO/MIC player**

- 1 Manual gear position lock
- 2 Drive gear position
- 3 Neutral gear position
- 4 Reverse gear position