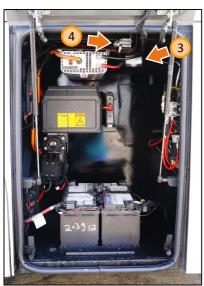

#### Front and rear entrance - internal emergency opening

1) Internal emergency front door opening button.

2 Internal emergency rear door opening button.

Emergency opening buttons are available when the bus is parked or speed is less then 3 km/h.

After pressing the buttons, doors must be opened manually outwards.