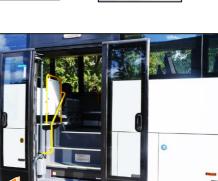

#### Rear entrance - door opening external control

 Door opening/closing handle (In case of emergency opening).

2 Emergency door open button (button is active when the bus is in parking mode or speed is less then 3 km/h).

2

Entrance