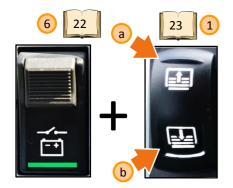

## **Right switches group - CD/MP3/RADIO/MIC player**

- 1 Manual gear position lock
- 2 Drive gear position
- 3 Neutral gear position
- 4 Reverse gear position