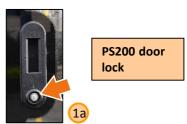

#### Front entrance - door opening/closing external control

1) Door opening/closing handle with mechanical lock.(1a)

 Electric button for opening/closing the front door from pneumatic system.

3 Emergency door open button (button is active when a bus is in parking mode or speed is less than 3 km/h).