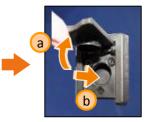

230V system

2

- Turned on engine
- Converter control panel switch ON (a)
- Power converter switch ON (b)