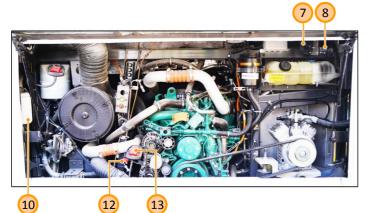

# Wheelchair cassette/Fire automatic system compartment

ingine comparement do

Place manual safety stopper after opening engine compartment door

9

- 1 Hydraulic fan motor fluid tank
- 2 Engine start rear control panel
- 3 Service lamp
- 4) Manual heating system water valves
- 5) Steering hydraulic system tank
- 6 Expansion water tank of engine coolant system
- 7) Revers buzzer
- 8 Door safety switch

- Manual safety stopper
- 10 Rear camera cleaner water tank with pump
- (11) Engine air filter
- (12) Engine oil level dipstick
- (13) Engine oil filler
- 14 Engine
- A/C compressor belt
- 16 A/C compressor

### 1 Hydraulic fan motor fluid tank

2 Engine start rear control panel

#### Start button

Selector breaker

3 Service lamp

4 Manual heating system water valves Open valve position

Close valve position

5 Steering hydraulic system tank

6

Expansion coolant tank of engine coolant system

MAX coolant level

MIN coolant level

Reverse buzzer

10

Rear camera water tank

Engine oil level dipstick

Engine oil filler