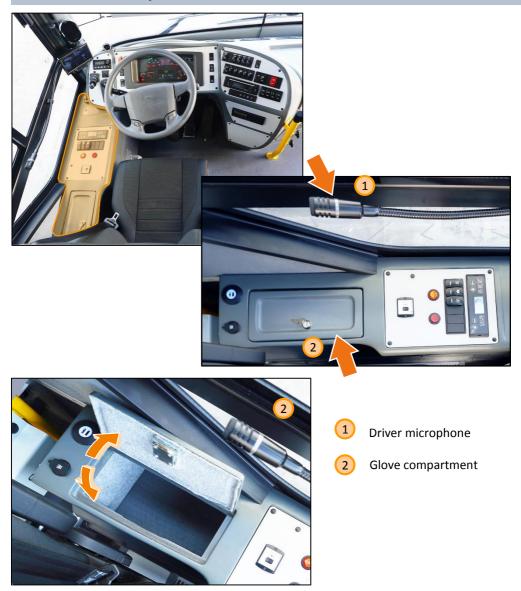

is in reverse, the monitor switches to rear view camera (2) automatically.

- 1 USB power socket
- 2) Glove compartment
- 3) Driver microphone
- 4) 220 volt converter
- 5 Front door button
- 6 Preheater button
- 7) Stop request cancelling
- 8) Fire system test button
- Blocking brake valve
- 10 Control panel bus Star Comfort heating system
- (11) Passenger heating blowers control button
- (12) Rear door button

## Driver luggage compartment

1) Driver compartment with lock

Grip handles of front entrance

2