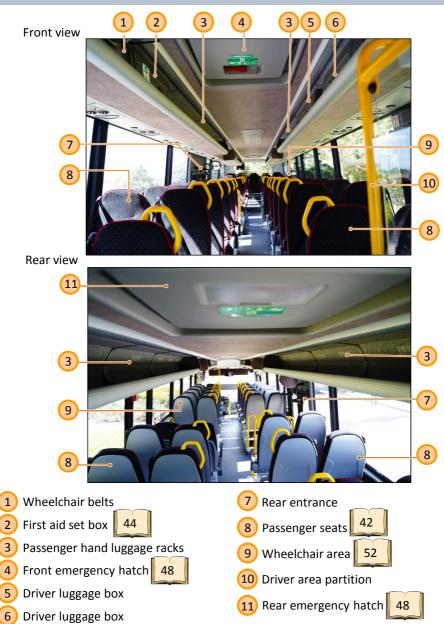

# MARS Intercity Bus

**Built on VOLVO B8R chassis** 

## **Driver Manual**

01/2021

#### Dear customer,

We would like to congratulate you on purchasing a

Merkavim Mars body.

We wish you a pleasant journey.

To be familiar with the chassis, we recommend that you

read the operating instructions.

The instructions provide information about the body.

For further information contact are presentative

from Merkavim, who will be pleased to answer any

questions.

| Subject                                                | Page |
|--------------------------------------------------------|------|
| Introduction                                           | 2    |
| Technical data                                         |      |
| External dimensions                                    | 7    |
| Internal dimensions and data                           | 8    |
| Identification plates                                  | 9    |
| Entrance                                               |      |
| Front entrance - door opening/closing external control | 10   |
| Rear entrance - door opening external control          | 11   |
| Front entrance - door opening/closing internal control | 12   |
| Rear entrance - door opening/closing internal control  | 13   |
| Front and rear entrance - internal emergency opening   | 14   |
| Driver area                                            |      |
| Driver area - general view                             | 15   |
| Driver seat                                            | 16   |
| Instrument panel                                       | 18   |
| Left switches group                                    | 21   |
| Gauges panel and central switches group                | 22   |
| Right switches group - control switches                | 23   |
| Right switches group - CD/MP3/RADIO/MIC Player         | 26   |
| Fire system test button                                | 28   |
| Reversing and rear door cameras system                 | 29   |
| Side instrument panel                                  | 31   |

| Subject                                                     | Page |
|-------------------------------------------------------------|------|
| 230V system                                                 | 35   |
| Driver luggage compartment/Alco test system                 | 36   |
| Driver side window                                          | 38   |
| Upper area                                                  | 39   |
| Front window curtain                                        | 40   |
| Passenger compartment                                       |      |
| General view                                                | 41   |
| Passenger seats                                             | 42   |
| Hand luggage racks and accessories                          | 44   |
| Passenger personal multiset                                 | 45   |
| Hand luggage racks and accessories                          | 46   |
| Roof accessories                                            | 47   |
| Roof emergency hatch - ventilation state                    | 48   |
| Roof emergency hatch - emergency state - inside actuation   | 49   |
| Roof emergency hatch - emergency state - external actuation | 50   |
| Floor service covers                                        | 51   |
| Wheelchair area                                             | 52   |
| Stop request system                                         | 53   |
| Heating and air conditioning                                |      |
| Driver area heating (Sans clima )                           | 57   |
| Passenger compartment heating (Sans clima )                 | 61   |

| Subject                                                  | Page |  |
|----------------------------------------------------------|------|--|
| Driver area heating (Sans clima )                        | 62   |  |
| Passenger compartment heating (Sans clima )              | 63   |  |
| Passenger compartment heating (AC system heater)         | 64   |  |
| Driver area heating (AC system heater)                   | 66   |  |
| Passenger compartment air conditioning                   | 67   |  |
| Interior lighting                                        |      |  |
| Driver area and front entrance lighting                  | 68   |  |
| Passenger compartment - floor and rear entrance lighting | 71   |  |
| Passenger compartment - roof lighting                    | 73   |  |
| Wheelchair lift                                          |      |  |
| Wheelchair lift operating - lifting                      | 76   |  |
| Wheelchair lift operating - folding                      | 79   |  |
| Wheelchair fixing                                        | 80   |  |
| Safety equipment                                         |      |  |
| First aid kit and safety equipment                       | 81   |  |
| Emergency doors opening                                  | 82   |  |
| External service compartments                            |      |  |
| Front and engine service compartments                    | 84   |  |
| Side service compartments                                | 85   |  |
| Front service compartment - accessories                  | 87   |  |
| Battery compartment                                      | 88   |  |

| Subject                                               | Page |
|-------------------------------------------------------|------|
| Battery compartment – Multi Charger 2x35A             | 90   |
| Right luggage compartment                             | 91   |
| E6 exhaust system/Preheater compartment               | 92   |
| Main electrical board compartment                     | 94   |
| Filler doors                                          | 99   |
| Wheelchair cassette/Fire automatic system compartment | 101  |
| Engine compartment                                    | 103  |
| External light                                        |      |
| Front light                                           | 108  |
| Back light                                            | 109  |
| Side light                                            | 110  |
| Side cameras                                          | 111  |