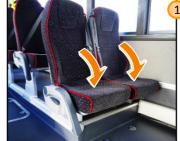

#### **Passenger seats**

- 1 Passenger seats
- Passenger folding seats 43 2
- Seat armrest 3

4

### **Passenger seats**

- 1 Passenger folding seats
- 2) Guide seat

3

Guide microphone socket