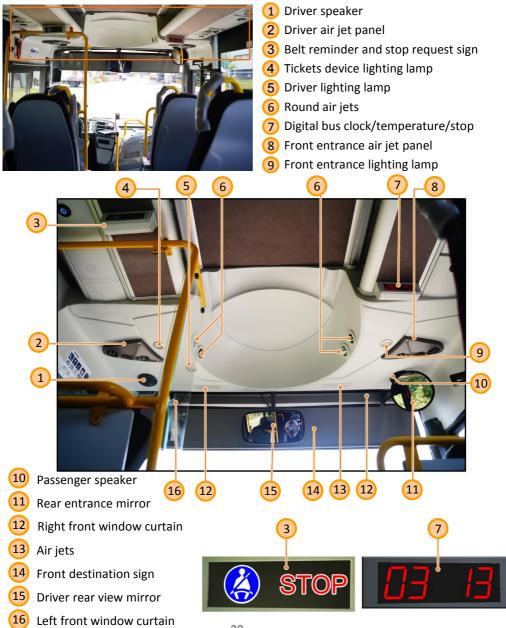

### Driver area and front entrance lighting

Level 1 interior light can be switched on without operation of the main switch.

# Driver area and front entrance lighting

Driver area lighting

Ticket device lighting

1

### Driver area and front entrance lighting

Driver area lighting

When parking light is turned on and front door open, driver headlight, entry light (2) and stair light (4) are turned on.

### Passenger compartment - floor and rear entrance lighting

Floor and rear entrance lighting

Transition light

6 Rear door lighting (closed door)

7 Rear door stairs lighting (when rear door is closed)

#### Passenger compartment - floor and rear entrance lighting

33

Floor and rear entrance lighting

When a parking light is turned on and a rear door opens, the rear entrance Light, 6 stairs light 7 and exterior headlight 8 turn on above the door.

# **Passenger compartment - roof lighting**

Passenger compartment lighting 1

Passenger compartment lighting 2

Passenger compartment full lighting