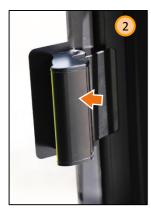

#### Rear entrance - door opening external control

 Door opening/closing handle (In case of emergency opening).

2 Emergency door open button (button is active when the bus is in parking mode or speed is less then 3 km/h).