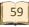

#### **Control Panel buttons:**

- 1) On/Off switching (pressed more then 2 sec) or switching off Automatic mode.
- 2) Active zone selection: driver/ cabin (passengers).
- 3) Fast windscreen demisting operation.
- 4) Outside/inside air entrance.
- 5 Preheater switching on/off (pressed more 2 sec) or changing an air distribution flow (less then 2 sec).
- 6 Decrease fan speed of the defroster/temperature in passenger zone.
- 7 Increase fan speed of the defroster/ temperature in passenger zone.
- 8) Decrease temperature in driver zone.
- 9) Increase temperature in driver zone.

#### **Control Panel screen indicators:**

- **10** Outside temperature/ automatic operation on.
- 11) Active driver zone.
- **12** Active air recirculation function.
- (13) Front A/C unit is ready to be switched on.
- (14) Preheater is connected.
- (15) Air flow distribution.
- (16) Active cabin (passenger) zone
- (17) Inside temperature in passenger zone.
- (18) Defroster fans speed.
- (19) Inside temperature in driver zone.
- 20) System error.