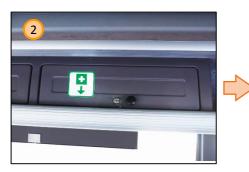

# First aid kit and safety equipment

- First aid box
- Fire extinguisher

First aid set

3

3 Fire extinguisher

# First aid kit and safety equipment