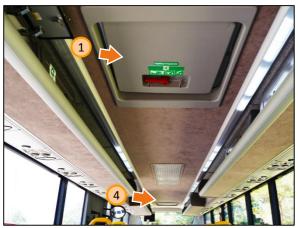

#### Reversing and rear door cameras system

#### Reversing and rear door cameras system

- 1 Monitor - reverse/rear door
- 2 Rear view camera
- 3 Water sprinkler

4

Clear the rear view camera with the water sprinkler by pressing the button

When the main switch is opened and the gear shift

is in reverse, the monitor switches to rear view camera (2) automatically.

- 1 USB power socket
- 2) Glove compartment
- 3) Driver microphone
- 4) 220 volt converter
- 5 Front door button
- 6 Preheater button
- 7) Stop request cancelling
- 8) Fire system test button
- Blocking brake valve
- 10 Control panel bus Star Comfort heating system
- (11) Passenger heating blowers control button
- (12) Rear door button