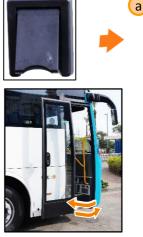

#### Rear entrance - door opening external control

 Door opening/closing handle (In case of emergency opening).

2 Emergency door open button (button is active when the bus is in parking mode or speed is less then 3 km/h).