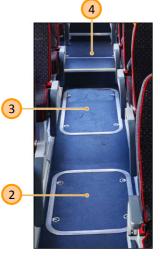

# Wheelchair area

1

### Stop request system

- 1) Stop request buttons on the side windows
- Multiple-seat stop button above each pair of passenger seats

Stop request system