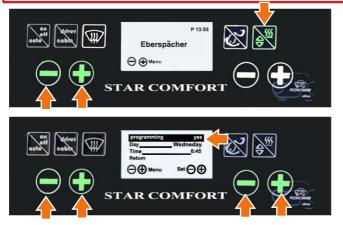

#### **Control Panel buttons:**

- 1) On/Off switching (pressed more then 2 sec) or switching off Automatic mode.
- 2) Active zone selection: driver/ cabin (passengers).
- 3) Fast windscreen demisting operation.
- 4) Outside/inside air entrance.
- 5 Preheater switching on/off (pressed more 2 sec) or changing an air distribution flow (less then 2 sec).
- 6 Decrease fan speed of the defroster/temperature in passenger zone.
- 7 Increase fan speed of the defroster/ temperature in passenger zone.
- 8) Decrease temperature in driver zone.
- 9) Increase temperature in driver zone.

#### **Control Panel screen indicators:**

- **10** Outside temperature/ automatic operation on.
- 11) Active driver zone.
- **12** Active air recirculation function.
- (13) Front A/C unit is ready to be switched on.
- (14) Preheater is connected.
- (15) Air flow distribution.
- (16) Active cabin (passenger) zone
- (17) Inside temperature in passenger zone.
- (18) Defroster fans speed.
- (19) Inside temperature in driver zone.
- 20) System error.