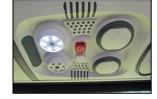

#### Left switches group

88 (5) (3)

10001

- A/C EBERSPACHER control panel
- 2) Driver mirror selector
- 3 Light selector

1

4

1

2

3

Parking brake

#### Manually release parking brake

| NO. | Switch Description            | Prerequisites for operation |
|-----|-------------------------------|-----------------------------|
| 1   | A/C EBERSPACHER control panel | Running engine              |
| 2   | Driver mirror selector        |                             |
| 3   | Light selector                | Open main circuit breaker   |
| 4   | Parking brake                 | Open main circuit breaker   |