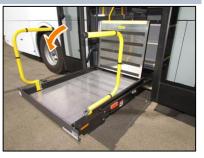

# Wheelchair lift operating - lifting

1

- 2 Wheelchair lift platform
- 3 Up button
- 4 Down button
- 5 Remote control socket
- 6 Remote control plug

3

4

# Wheelchair lift operating - lifting

a) Press the Up button to fully extend the platform outside the cassette.

Lift the bridge platform

d

Lift the rails to the upright position

Press the Down button to fully lower the platform to the ground

# Wheelchair lift operating - lifting

e Press the Up button and hold it pressed. At the highest position, the bridge of the platform automatically rises.

Put the wheelchair in the designated place and secure it.