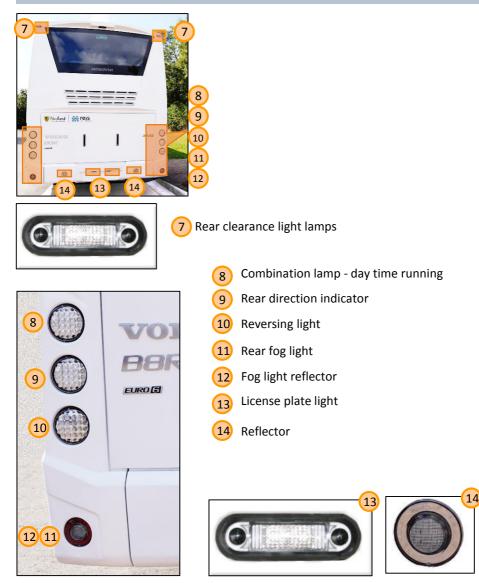

ion water tank of engine coolant system
- 7) Revers buzzer
- 8 Door safety switch

- Manual safety stopper
- 10 Rear camera cleaner water tank with pump
- (11) Engine air filter
- (12) Engine oil level dipstick
- (13) Engine oil filler
- 14 Engine
- A/C compressor belt
- 16 A/C compressor







### 1 Hydraulic fan motor fluid tank





2 Engine start rear control panel

#### Start button

Selector breaker



3 Service lamp







4 Manual heating system water valves Open valve position

Close valve position



5 Steering hydraulic system tank



6



Expansion coolant tank of engine coolant system

MAX coolant level

MIN coolant level









Reverse buzzer







10

Rear camera water tank



Engine oil level dipstick



Engine oil filler







# **Front light**





# **Back light**



External light



# Side light









- Side position light with reflector
- 2 Side direction indicator



# Side cameras



Left SerDes Camera Kit S+2







1

Right SerDes Camera S+2



Merkavim Transportation Technologies Ltd. Merkavim Transportation Technologies LTD

> 22 Granit St., Caesaria Industrial Park, 38900 Israel

> > phone: +972-4-6176064 Fax: +972-4-6176064

www.merkavim.com