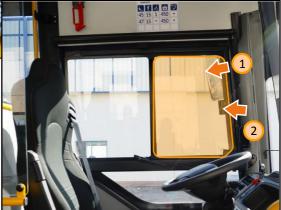

# Driver side window

1 Driver sliding window

## Driver side window

- 1 Driver sliding window
- 2 Window handle
- 3 Driver sliding window
- 4 Driver side curtain handle
- 5 Driver side curtain release