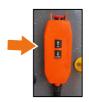

# Wheelchair lift operating - lifting

1

- 2 Wheelchair lift platform
- 3 Up button
- 4 Down button
- 5 Remote control socket
- 6 Remote control plug

3

4

# Wheelchair lift operating - lifting

a) Press the Up button to fully extend the platform outside the cassette.

Lift the bridge platform

d

Lift the rails to the upright position

Press the Down button to fully lower the platform to the ground

# Wheelchair lift operating - lifting

e Press the Up button and hold it pressed. At the highest position, the bridge of the platform automatically rises.

Put the wheelchair in the designated place and secure it.