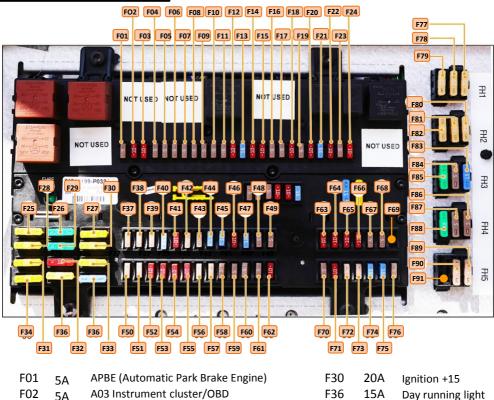

3

Fuses in VOLVO circuit board

F38

F39

F43

F46

F48

F49

F51

F52

5A

5A

5A

10A

5A

5A

5A

10A

A27 LCM

A22 FMS

Horn

A21 EBS

A16 ECS

Option

A36 BBM

Fuel cut off

F06 5A Alternator/Engine components

- F07 5A Control unit, VECU
- F08 5A Instrument cluster/Tachograph/OBD
- F10 5A Steering wheel
- F13 15A Windscreen waper/Wiper pump
- F14 10A Option
- F23 5A A16 ECS
- F28 20A A21 EBS

Fuses in VOLVO circuit board

F77

FO2 F04 F06 F08 F10 F12 F14 F16 F18 F20 F22 F24

|                                                                                                                                                                                                                                                                                                                                                                                                                                                                                                                                                                                                                                                                                                                                                                                                                                                                                                                                                                                                                                                                                                                                                                                                                                                                                                                                                                                                                                                                                                                                                                                                                                                                                                                                                                                                                                                                                                                                                                                                                                                                                                                                                  | F01   | F03  | F05  | F07    | F09 | F11        | F13 | F15     | F17  | F19 | F21   | F23        |            |                                                                                                                | F78   |     |
|--------------------------------------------------------------------------------------------------------------------------------------------------------------------------------------------------------------------------------------------------------------------------------------------------------------------------------------------------------------------------------------------------------------------------------------------------------------------------------------------------------------------------------------------------------------------------------------------------------------------------------------------------------------------------------------------------------------------------------------------------------------------------------------------------------------------------------------------------------------------------------------------------------------------------------------------------------------------------------------------------------------------------------------------------------------------------------------------------------------------------------------------------------------------------------------------------------------------------------------------------------------------------------------------------------------------------------------------------------------------------------------------------------------------------------------------------------------------------------------------------------------------------------------------------------------------------------------------------------------------------------------------------------------------------------------------------------------------------------------------------------------------------------------------------------------------------------------------------------------------------------------------------------------------------------------------------------------------------------------------------------------------------------------------------------------------------------------------------------------------------------------------------|-------|------|------|--------|-----|------------|-----|---------|------|-----|-------|------------|------------|----------------------------------------------------------------------------------------------------------------|-------|-----|
|                                                                                                                                                                                                                                                                                                                                                                                                                                                                                                                                                                                                                                                                                                                                                                                                                                                                                                                                                                                                                                                                                                                                                                                                                                                                                                                                                                                                                                                                                                                                                                                                                                                                                                                                                                                                                                                                                                                                                                                                                                                                                                                                                  | )     |      |      |        |     |            |     |         |      |     |       |            |            |                                                                                                                | F79   |     |
| 212/4006                                                                                                                                                                                                                                                                                                                                                                                                                                                                                                                                                                                                                                                                                                                                                                                                                                                                                                                                                                                                                                                                                                                                                                                                                                                                                                                                                                                                                                                                                                                                                                                                                                                                                                                                                                                                                                                                                                                                                                                                                                                                                                                                         |       |      |      |        | 2   |            | 12  |         |      | 12  | 5     |            |            | - mil                                                                                                          |       |     |
|                                                                                                                                                                                                                                                                                                                                                                                                                                                                                                                                                                                                                                                                                                                                                                                                                                                                                                                                                                                                                                                                                                                                                                                                                                                                                                                                                                                                                                                                                                                                                                                                                                                                                                                                                                                                                                                                                                                                                                                                                                                                                                                                                  | NC    | TISE | ) 10 | r u se | D   |            | *   | NOT     | USED |     |       |            |            | and and a second se | F80   | E   |
| 20/ 10/ 20/ 10/                                                                                                                                                                                                                                                                                                                                                                                                                                                                                                                                                                                                                                                                                                                                                                                                                                                                                                                                                                                                                                                                                                                                                                                                                                                                                                                                                                                                                                                                                                                                                                                                                                                                                                                                                                                                                                                                                                                                                                                                                                                                                                                                  |       |      |      |        |     | 100 72     |     |         |      |     |       |            |            | 9902<br>997212                                                                                                 | F81   |     |
| Store of ST<br>Store of ST<br>Store of ST<br>Store of ST<br>Store of ST<br>Store of Store ST<br>Store of Store Sto |       | ļ    |      |        |     |            |     |         |      |     |       |            | NOT U      |                                                                                                                | F82   | FE  |
| 241 200                                                                                                                                                                                                                                                                                                                                                                                                                                                                                                                                                                                                                                                                                                                                                                                                                                                                                                                                                                                                                                                                                                                                                                                                                                                                                                                                                                                                                                                                                                                                                                                                                                                                                                                                                                                                                                                                                                                                                                                                                                                                                                                                          | 5.0   | 01.  | 5.0  | 5.0    | n   | а <u>5</u> |     | 01.     | 510  | 5   |       | Sie P      |            |                                                                                                                | F84   | •   |
| 9 F10F<br>F28 F29 F30                                                                                                                                                                                                                                                                                                                                                                                                                                                                                                                                                                                                                                                                                                                                                                                                                                                                                                                                                                                                                                                                                                                                                                                                                                                                                                                                                                                                                                                                                                                                                                                                                                                                                                                                                                                                                                                                                                                                                                                                                                                                                                                            |       | 38   | F40  | F42    | F44 |            | 46  | F48     |      |     | 1     | 64         | F66 F68    |                                                                                                                | F85   | FH3 |
| F25 F26 F27                                                                                                                                                                                                                                                                                                                                                                                                                                                                                                                                                                                                                                                                                                                                                                                                                                                                                                                                                                                                                                                                                                                                                                                                                                                                                                                                                                                                                                                                                                                                                                                                                                                                                                                                                                                                                                                                                                                                                                                                                                                                                                                                      | F37   | FB   |      |        | F43 | F45        | F47 |         | 10.  | 150 | F63   | T          |            |                                                                                                                | 86    |     |
|                                                                                                                                                                                                                                                                                                                                                                                                                                                                                                                                                                                                                                                                                                                                                                                                                                                                                                                                                                                                                                                                                                                                                                                                                                                                                                                                                                                                                                                                                                                                                                                                                                                                                                                                                                                                                                                                                                                                                                                                                                                                                                                                                  | Ţ     |      |      |        | T   | T          | T   |         |      |     | Ĩ     |            |            |                                                                                                                | -88   | FH4 |
|                                                                                                                                                                                                                                                                                                                                                                                                                                                                                                                                                                                                                                                                                                                                                                                                                                                                                                                                                                                                                                                                                                                                                                                                                                                                                                                                                                                                                                                                                                                                                                                                                                                                                                                                                                                                                                                                                                                                                                                                                                                                                                                                                  |       |      |      |        |     |            |     | - 2 - C |      |     | • 10- | -0T-       | • 5 •)     | <b>b</b>                                                                                                       | 89    | 4   |
|                                                                                                                                                                                                                                                                                                                                                                                                                                                                                                                                                                                                                                                                                                                                                                                                                                                                                                                                                                                                                                                                                                                                                                                                                                                                                                                                                                                                                                                                                                                                                                                                                                                                                                                                                                                                                                                                                                                                                                                                                                                                                                                                                  | ·<br> | 137  |      |        | F43 | F45        |     |         |      | ۲   |       |            |            |                                                                                                                | F90   |     |
|                                                                                                                                                                                                                                                                                                                                                                                                                                                                                                                                                                                                                                                                                                                                                                                                                                                                                                                                                                                                                                                                                                                                                                                                                                                                                                                                                                                                                                                                                                                                                                                                                                                                                                                                                                                                                                                                                                                                                                                                                                                                                                                                                  |       | 11   |      |        |     |            | ÎÎ  | Î       |      |     | 1     | <b>ו</b> ו | <b>i i</b> |                                                                                                                | F91 . | FH5 |
|                                                                                                                                                                                                                                                                                                                                                                                                                                                                                                                                                                                                                                                                                                                                                                                                                                                                                                                                                                                                                                                                                                                                                                                                                                                                                                                                                                                                                                                                                                                                                                                                                                                                                                                                                                                                                                                                                                                                                                                                                                                                                                                                                  |       |      |      |        |     |            |     |         | G    |     |       | 1          |            |                                                                                                                |       |     |
|                                                                                                                                                                                                                                                                                                                                                                                                                                                                                                                                                                                                                                                                                                                                                                                                                                                                                                                                                                                                                                                                                                                                                                                                                                                                                                                                                                                                                                                                                                                                                                                                                                                                                                                                                                                                                                                                                                                                                                                                                                                                                                                                                  |       |      |      |        |     | 1          |     |         | 10   | M   |       |            |            |                                                                                                                |       |     |

|     | F34 | F36    | F36 F50 F52 F54 F56 F58 F      | 60 F62 | (   | F70 F72 F74 F76            |
|-----|-----|--------|--------------------------------|--------|-----|----------------------------|
|     | F   | -31 F3 | 2 F33 F51 F53 F55 F57 F59      | F61    |     | F71 F73 F75                |
| ١   | F53 | 10A    | Gearbox, TECU, ZF Ecolife      | F78    | 25A | A27 LCM                    |
| I   | F54 | 10A    | A22 FMS                        | F79    | 25A | A27 LCM                    |
| I   | F55 | 5A     | A191 BIO bus I/O ECU           | F80    | 25A | A27 LCM                    |
| I   | F57 | 5A     | Gearbox, TECU, ZF Ecolife      | F81    | 25A | A27 LCM                    |
| I   | F59 | 5A     | Dashboard switch feed          | F82    | 25A | A27 LCM                    |
| I   | F60 | 5A     | Option                         | F86    | 5A  | A03 Instrument cluster/OBD |
| I   | F62 | 10A    | A174 ACM                       | F87    | 30A | Main switch                |
| I   | F63 | 10A    | 195 BIO bus I/O ECU            | F89    | 5A  | Parking lamps left         |
| I   | F68 | 5A     | Ignition key                   | F90    | 5A  | Parking lamps right        |
| - 1 | F77 | 25A    | A27 LCM (Light Control Module) |        |     |                            |