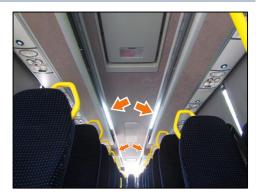

### Stop request system

- 1) Stop request buttons on the side windows
- Multiple-seat stop button above each pair of passenger seats

Stop request system