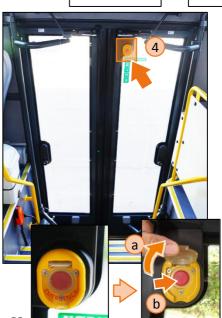

#### Front and rear entrance - internal emergency opening

1) Internal emergency front door opening button.

2 Internal emergency rear door opening button.

Emergency opening buttons are available when the bus is parked or speed is less then 3 km/h.

After pressing the buttons, doors must be opened manually outwards.