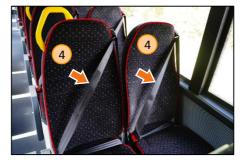

#### **Passenger seats**

- 1 Passenger seats
- Passenger folding seats 43 2
- Seat armrest 3

4

### **Passenger seats**

- 1 Passenger folding seats
- 2) Guide seat

3

Guide microphone socket