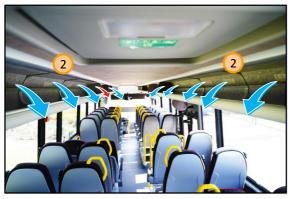

# **Passenger compartment - roof lighting**

Passenger compartment lighting 1

Passenger compartment lighting 2

Passenger compartment full lighting

# **Passenger compartment - roof lighting**

Passenger compartment night lighting