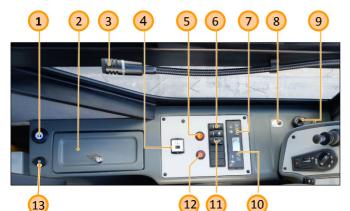

#### **Driver seat**

**Instrument panel** 

- Stop position
  Intermediate position
  Ignition position
- Start position (spring-return position)
- Left instrument panel 1 Monitor - reverse/rear door 2 3 Mobileye + Mobileye shield Front instrument panel 4 Central switches group 5 6 Steering wheel Gauges and indicators lights panel 7 Right instrument panel 8 Starter switch 9 Tachograph 10

#### **Instrument panel**

18

- Chassis systems diagnostic plug 16
- 17 Driver heater air jet
- 18 Accelerator pedal
- 19 Break pedal
- 20 Steering wheel adjustment pedal
- Foot step 21
- 22 Remote panel