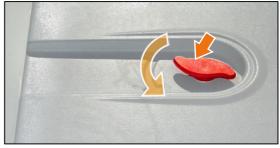

#### Roof emergency hatch - emergency state - inside actuation

- 1 Emergency hatch handle cover
- 2) Emergency hatch handle

- a) Release the emergency handle cover
- c) Turn handle towards arrow
- b) Raise the emergency hatch up