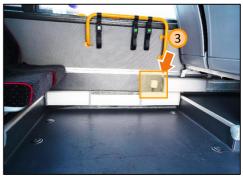

#### **Floor service covers**

- 1) Front axle service hatch cover
- 2) Rear axle service hatch cover
- 3) Gear service hatch cover
- 4) Engine service hatch cover
- 5 Tightening screw