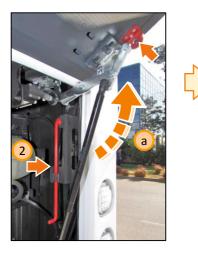

# E6 exhaust system / Preheater compartment

- 1) Exhaust system/preheater compartment door
- 2 Door lock

3

- E6 exhaust system
- 4) Preheater box