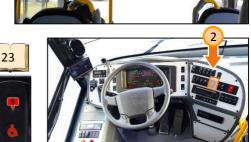

#### **Driver seat**

**Instrument panel** 

- Stop position
  Intermediate position
  Ignition position
- Start position (spring-return position)
- Left instrument panel 1 Monitor - reverse/rear door 2 3 Mobileye + Mobileye shield Front instrument panel 4 Central switches group 5 6 Steering wheel Gauges and indicators lights panel 7 Right instrument panel 8 Starter switch 9 Tachograph 10

#### **Instrument panel**

18

- Chassis systems diagnostic plug 16
- 17 Driver heater air jet
- 18 Accelerator pedal
- 19 Break pedal
- 20 Steering wheel adjustment pedal
- Foot step 21
- 22 Remote panel

#### Gauges panel and central switches group

- 1) Gauges and indicator lights panel
- 2) Traction control switch
- 3 Difflock switch
- 4) Level up/down switch
- 5 Kneeling switch
- 6 Main switch
- 7) Emergency switch