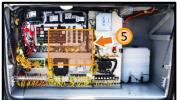

# Main electrical board compartment

- 1 Door handle
- 2 Door handle lock
- 3 Main electrical board scheme
- 4 Service lamp
- 5 Merkavim electrical fuse board
- 6 Door brake Cancel SW
- 7 Chassis (VOLVO) electrical fuse board
- 8 Washing water tank with pumps