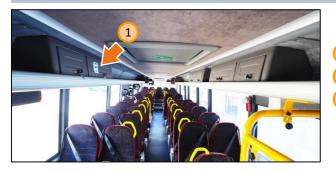

# First aid kit and safety equipment

- First aid box
- Fire extinguisher

First aid set

3

3 Fire extinguisher