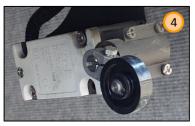

lly pushed out.





# Front and engine service compartments

Front service compartment







Engine service compartment









## Side service compartments

#### **Right side service compartments**



#### Left side service compartments





# Side service compartments



**J** 

Right

- Front door locking mechanism
- Manual safety stopper
- Catcher

1

2

Right lock rotates clockwise left lock rotates counterclockwise



- a Release the door lock
  b Release the door spring stoppers
  c Lifting door up
- d Position safety stopper, as illustrated





Lef





# Front service compartment - accessories





## **Battery compartment**





- Battery compartment door
- Locking/Unlocking door
- Service light with switch
- Door safety switch (when the in open – parking brake is on)











## **Battery compartment**





- Main manual switch
- 6 Nato socket connecting an external source for charging the batteries
- 7 Batteries

5

- 8 Inverter - PlugIn 24V/230V 1500W
- 8a) Power Converter Power Button



Detached mode

Active mode







а

b



# Battery compartment – MultiCharger 2x35A







4 Control cable

5 DC output 2





## **Right luggage compartment**





2

# E6 exhaust system / Preheater compartment



- 1) Exhaust system/preheater compartment door
- 2 Door lock

3

- E6 exhaust system
- 4) Preheater box





# E6 exhaust system / Preheater compartment



Preheater system

The preheater can be activated manually by the Star Comfort control panel or operated automatically

(see Technical Information Star Comfort).





8

# Main electrical board compartment