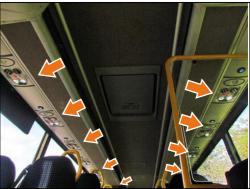

# **Passenger compartment - roof lighting**

Passenger compartment lighting 1

Passenger compartment lighting 2

Passenger compartment full lighting

# **Passenger compartment - roof lighting**

Passenger compartment night lighting