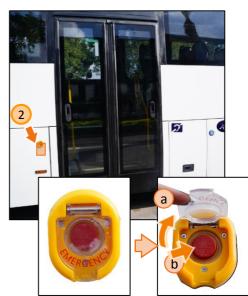

#### Rear entrance - door opening external control

 Door opening/closing handle (In case of emergency opening).

2 Emergency door open button (button is active when the bus is in parking mode or speed is less then 3 km/h).

2

Entrance