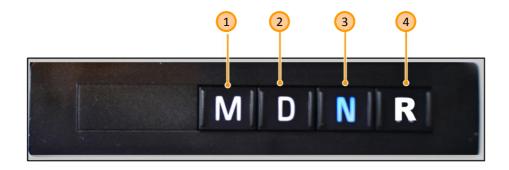

## **Right switches group - CD/MP3/RADIO/MIC player**

- 1 Manual gear position lock
- 2 Drive gear position
- 3 Neutral gear position
- 4 Reverse gear position