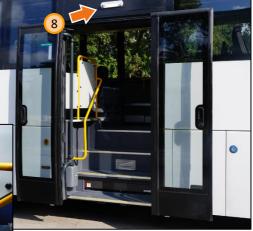

#### Front entrance - door opening/closing external control

1) Door opening/closing handle with mechanical lock.(1a)

 Electric button for opening/closing the front door from pneumatic system.

3 Emergency door open button (button is active when a bus is in parking mode or speed is less than 3 km/h).

#### Rear entrance - door opening external control

 Door opening/closing handle (In case of emergency opening).

2 Emergency door open button (button is active when the bus is in parking mode or speed is less then 3 km/h).