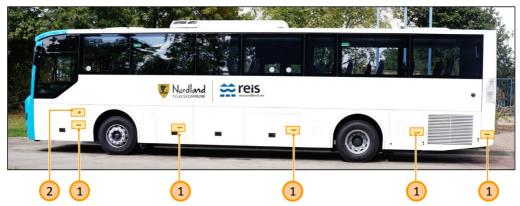

tem
- 7) Revers buzzer
- 8 Door safety switch

- Manual safety stopper
- 10 Rear camera cleaner water tank with pump
- (11) Engine air filter
- (12) Engine oil level dipstick
- (13) Engine oil filler
- 14 Engine
- A/C compressor belt
- 16 A/C compressor







### 1 Hydraulic fan motor fluid tank





2 Engine start rear control panel

#### Start button

Selector breaker



3 Service lamp







4 Manual heating system water valves Open valve position

Close valve position



5 Steering hydraulic system tank



6



Expansion coolant tank of engine coolant system

MAX coolant level

MIN coolant level









Reverse buzzer







10

Rear camera water tank



Engine oil level dipstick



Engine oil filler







# **Front light**





# **Back light**



External light



# Side light









- Side position light with reflector
- 2 Side direction indicator



# Side cameras



Left SerDes Camera Kit S+2







1

Right SerDes Camera S+2



Merkavim Transportation Technologies Ltd. Merkavim Transportation Technologies LTD

> 22 Granit St., Caesaria Industrial Park, 38900 Israel

> > phone: +972-4-6176064 Fax: +972-4-6176064

www.merkavim.com