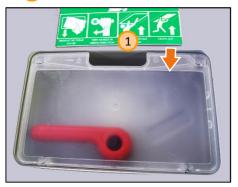

#### Front and rear entrance - internal emergency opening

1) Internal emergency front door opening button.

2 Internal emergency rear door opening button.

Emergency opening buttons are available when the bus is parked or speed is less then 3 km/h.

After pressing the buttons, doors must be opened manually outwards.