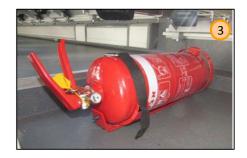

# First aid kit and safety equipment

- First aid box
- Fire extinguisher

First aid set

3

3 Fire extinguisher

# First aid kit and safety equipment