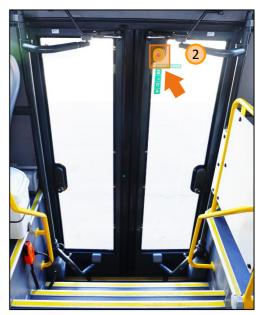

#### Front and rear entrance - internal emergency opening

1) Internal emergency front door opening button.

2 Internal emergency rear door opening button.

Emergency opening buttons are available when the bus is parked or speed is less then 3 km/h.

After pressing the buttons, doors must be opened manually outwards.