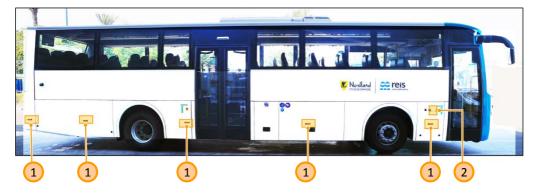

ystem
- 7) Revers buzzer
- 8 Door safety switch

- Manual safety stopper
- 10 Rear camera cleaner water tank with pump
- (11) Engine air filter
- (12) Engine oil level dipstick
- (13) Engine oil filler
- 14 Engine
- A/C compressor belt
- 16 A/C compressor







### 1 Hydraulic fan motor fluid tank





2 Engine start rear control panel

#### Start button

Selector breaker



3 Service lamp







4 Manual heating system water valves Open valve position

Close valve position



5 Steering hydraulic system tank



6



Expansion coolant tank of engine coolant system

MAX coolant level

MIN coolant level









Reverse buzzer







10

Rear camera water tank



Engine oil level dipstick



Engine oil filler







# **Front light**





# **Back light**



External light



# Side light









- Side position light with reflector
- 2 Side direction indicator



# Side cameras



Left SerDes Camera Kit S+2







1

Right SerDes Camera S+2



Merkavim Transportation Technologies Ltd. Merkavim Transportation Technologies LTD

> 22 Granit St., Caesaria Industrial Park, 38900 Israel

> > phone: +972-4-6176064 Fax: +972-4-6176064

www.merkavim.com