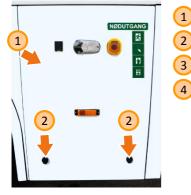

#### Front and rear entrance - internal emergency opening

1) Internal emergency front door opening button.

2 Internal emergency rear door opening button.

Emergency opening buttons are available when the bus is parked or speed is less then 3 km/h.

After pressing the buttons, doors must be opened manually outwards.