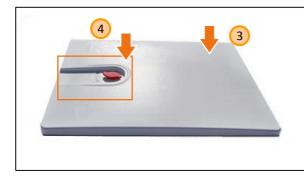

# **Emergency doors opening**

#### External actuation

After air exits, the doors must be manually pulled out.

After an air exits, the doors must be manually pushed out.