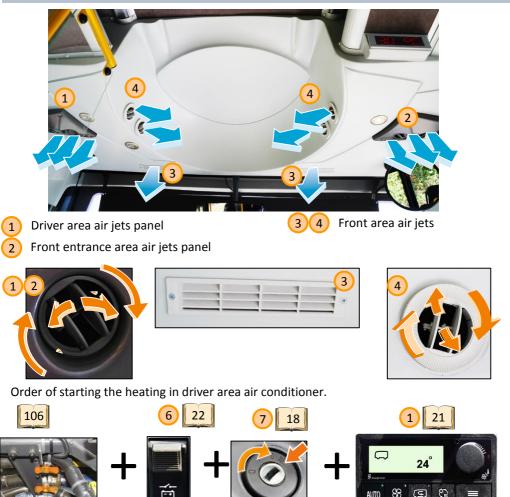

- 3 2 4 7 Front window direction air jets 1) 2 Front window direction air jets 3 Front window direction air jets 6 4 Front entrance side air jets 5) Driver side window air jets 6 Driver air jet 7 Driver side jet
  - 8 Driver side floor heater

Order of starting driver area heating:

b Start the engine

a Heating system water valves must be open 106

c) Start heating system Star comfort in the driver area by Control panel For the full briefing, see details in Technical Information Start Comfort.

П

The 11 key on the keyboard 33 can set The driver heater's blower speed.