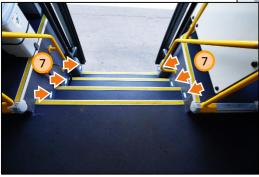

# Side service compartments

**J** 

Right

- Front door locking mechanism
- Manual safety stopper
- Catcher

1

2

Right lock rotates clockwise left lock rotates counterclockwise

- a Release the door lock
  b Release the door spring stoppers
  c Lifting door up
- d Position safety stopper, as illustrated

Lef