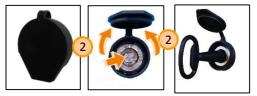

#### Front and rear entrance - internal emergency opening

1) Internal emergency front door opening button.

2 Internal emergency rear door opening button.

Emergency opening buttons are available when the bus is parked or speed is less then 3 km/h.

After pressing the buttons, doors must be opened manually outwards.