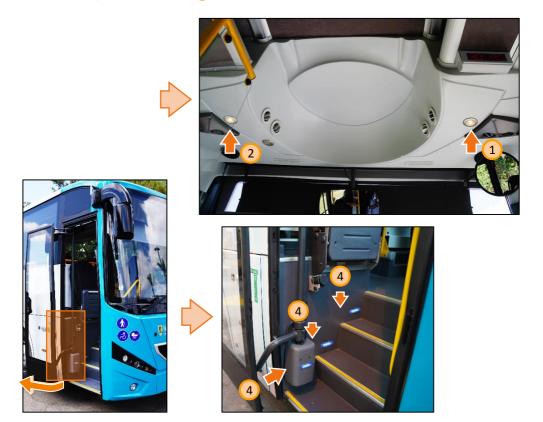

# Wheelchair lift operating - lifting

1

- 2 Wheelchair lift platform
- 3 Up button
- 4 Down button
- 5 Remote control socket
- 6 Remote control plug

3

4

# Wheelchair lift operating - lifting

a) Press the Up button to fully extend the platform outside the cassette.

Lift the bridge platform

d

Lift the rails to the upright position

Press the Down button to fully lower the platform to the ground

# Wheelchair lift operating - lifting

e Press the Up button and hold it pressed. At the highest position, the bridge of the platform automatically rises.

Put the wheelchair in the designated place and secure it.