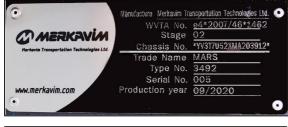

#### **Identification plates**

| • Drive      | Volvo Bus Corporation |    |
|--------------|-----------------------|----|
| WB           |                       |    |
| Product type |                       | kg |
| 4            |                       | kg |
| √ehicle type | 1                     | kg |
| 1997         | 2                     | kg |
| -            | 3                     | kg |
| •            | 4                     | kg |

Identification plates

Vehicle identification plate

Chassis identification plate

Entrance