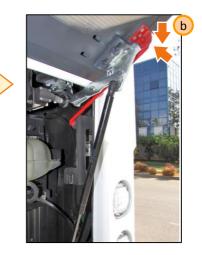

230V system

2

- Turned on engine
- Converter control panel switch ON (a)
- Power converter switch ON (b)