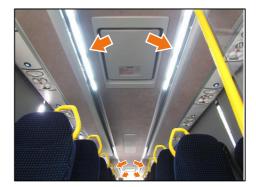

### **Roof accessories**

- 1) Front roof emergency hatch
- 2) Passenger compartment lighting lamps
- 3 A/C return air opening

4

Rear roof emergency hatch

### **Roof emergency hatch - ventilation state**

- Front roof emergency hatch
- Rear roof emergency hatch
- a Emergency hatch closed position

1

Front direction open position

Rear direction open position

#### Roof emergency hatch - emergency state - inside actuation

- 1 Emergency hatch handle cover
- 2) Emergency hatch handle

- a) Release the emergency handle cover
- c) Turn handle towards arrow
- b) Raise the emergency hatch up

# Roof emergency hatch - emergency state - external actuation

- 3 Emergency hatch
- 4 Emergency hatch external handle