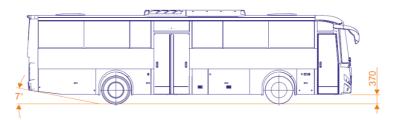

#### **External dimensions**

| Vehicle length | 12200 mm |
|----------------|----------|
| Wheel base     | 6180 mm  |
| Rear overhang  | 3280 mm  |
| Front overhang | 2740 mm  |
| Vehicle width  | 2550 mm  |
| Vehicle height | 3550 mm  |