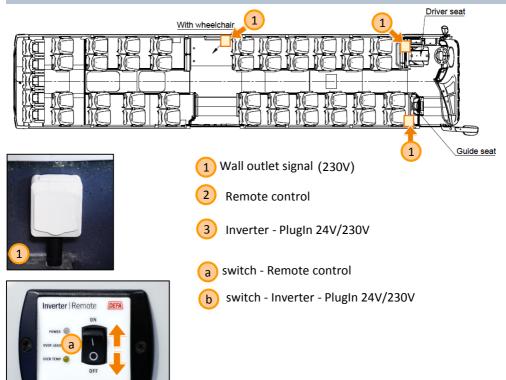

is in reverse, the monitor switches to rear view camera (2) automatically.

- 1 USB power socket
- 2) Glove compartment
- 3) Driver microphone
- 4) 220 volt converter
- 5 Front door button
- 6 Preheater button
- 7) Stop request cancelling
- 8) Fire system test button
- Blocking brake valve
- 10 Control panel bus Star Comfort heating system
- (11) Passenger heating blowers control button
- (12) Rear door button

(13) power socket

ON position OFF position

4) 230 volt converter

(13) power socket

| NO. | Switch Description                          | Prerequisites for operation                                                        |
|-----|---------------------------------------------|------------------------------------------------------------------------------------|
| 4   | Remote control                              | Running engine +Switches in ON mode                                                |
| 5   | Front door button                           | Open main circuit breaker + battery door closed                                    |
| 6   | Preheater button                            | Running engine + heat activation                                                   |
| 7   | Canceling a passenger bell                  | Bell switch is pressed<br>closed doors                                             |
| 10  | Driver/passenger heating control            | Running engine<br>engine in operational temperature                                |
| 11  | Passenger heating blowers<br>control button | Running engine/passenger heating activated                                         |
| 12  | Rear door button                            | Open main circuit breaker + trunk door<br>before door 2 is closed + lift is stowed |

230V system

2

- Turned on engine
- Converter control panel switch ON (a)
- Power converter switch ON (b)