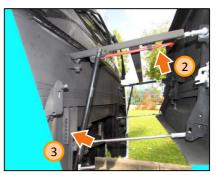

e extinguisher







# First aid kit and safety equipment











# **Emergency doors opening**

#### External actuation



After air exits, the doors must be manually pulled out.





After an air exits, the doors must be manually pushed out.





# Front and engine service compartments

Front service compartment







Engine service compartment









## Side service compartments

#### **Right side service compartments**



#### Left side service compartments





# Side service compartments



**J** 

Right

- Front door locking mechanism
- Manual safety stopper
- Catcher

1

2

Right lock rotates clockwise left lock rotates counterclockwise



- a Release the door lock
  b Release the door spring stoppers
  c Lifting door up
- d Position safety stopper, as illustrated





Lef





# Front service compartment - accessories





## **Battery compartment**





- Battery compartment door
- Locking/Unlocking door
- Service light with switch
- Door safety switch (when the in open – parking brake is on)











## **Battery compartment**





- Main manual switch
- 6 Nato socket connecting an external source for charging the batteries
- 7 Batteries

5

- 8 Inverter - PlugIn 24V/230V 1500W
- 8a) Power Converter Power Button



Detached mode

Active mode







а

b



# Battery compartment – MultiCharger 2x35A







4 Control cable

5 DC output 2





## **Right luggage compartment**





2

# E6 exhaust system / Preheater compartment



- 1) Exhaust system/preheater compartment door
- 2 Door lock

3

- E6 exhaust system
- 4) Preheater box





# E6 exhaust system