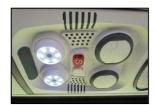

#### **Right switches group - control switches**

| NO. | Switch Description            | Prerequisites for operation |
|-----|-------------------------------|-----------------------------|
| 1   | Sun roll button               | Open main circuit breaker   |
| 2   | Driver fun button             | Running engine              |
| 3   | Ticket light/ button light    | Open main circuit breaker   |
| 4   | 2 stage interior light button | Open main circuit breaker   |
| 5   | Night/reading light button    | Open main circuit breaker   |
| 6   | Snow chains activation        | Running engine              |
| 7   | Additional reversing lamps    | Gear in reverse             |

#### **Right switches group - control switches**

| NO. | Switch Description             | Prerequisites for operation                  |
|-----|--------------------------------|----------------------------------------------|
| 8   | reverse buzzer cancelling      | Gear in reverse                              |
| 9   | External public address switch |                                              |
| 10  | External load speaker          | Open main circuit breaker                    |
| 11  | Driver heater button           | Running engine + driver<br>heating activated |
| 12  | Stairs heating button          | Running engine                               |
| 13  | Rear camera sprinkler button   | Open main circuit breaker                    |
| 14  | Mirrors defroster button       | Running engine                               |

#### **Right switches group - control switches**

| NO. | Switch Description                             | Prerequisites for operation                                                |
|-----|------------------------------------------------|----------------------------------------------------------------------------|
| 15  | Wheelchair lift button                         | Open main circuit breaker +<br>open rear door + parking brake<br>activated |
| 16  | Parking brake button                           | Running engine                                                             |
| 17  | Stop request / disabled stop request indicator | Open main circuit breaker                                                  |
| 18  | Release doors from emergency                   | Open main circuit breaker                                                  |
| 19  | Emergency lighting system<br>operation/reset   |                                                                            |