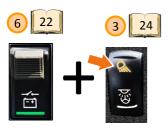

#### **Driver seat**

**Instrument panel** 

- Stop position
  Intermediate position
  Ignition position
- Start position (spring-return position)
- Left instrument panel 1 Monitor - reverse/rear door 2 3 Mobileye + Mobileye shield Front instrument panel 4 Central switches group 5 6 Steering wheel Gauges and indicators lights panel 7 Right instrument panel 8 Starter switch 9 Tachograph 10

#### **Instrument panel**

18

- Chassis systems diagnostic plug 16
- 17 Driver heater air jet
- 18 Accelerator pedal
- 19 Break pedal
- 20 Steering wheel adjustment pedal
- Foot step 21
- 22 Remote panel