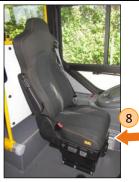

# Stop request system





After activating a disable stop request by

Buttons:

 A digital signal stop and a gong rings once in the driver area



b An S control lamp and a disabled control lamp are light on the keyboard

C A red light turns on over the back door



**Closed doors** 

e

f





### Stop request system



When the disabled external button is pushed, light temporarily switched to red.

After activating a disabled external button:

A disabled control lamp on the keyboard lights up and the gong rings once in the driver area.







- 3 2 4 7 Front window direction air jets 1) 2 Front window direction air jets 3 Front window direction air jets 6 4 Front entrance side air jets 5) Driver side window air jets 6 Driver air jet 7 Driver side jet
  - 8 Driver side floor heater













Order of starting driver area heating:

b Start the engine



a Heating system water valves must be open 106



c) Start heating system Star comfort in the driver area by Control panel For the full briefing, see details in Technical Information Start Comfort.



П

The 11 key on the keyboard 33 can set The driver heater's blower speed.





#### **Control Panel buttons:**

- 1) On/Off switching (pressed more then 2 sec) or switching off Automatic mode.
- 2) Active zone selection: driver/ cabin (passengers).
- 3) Fast windscreen demisting operation.
- 4) Outside/inside air entrance.
- 5 Preheater switching on/off (pressed more 2 sec) or changing an air distribution flow (less then 2 sec).
- 6 Decrease fan speed of the defroster/temperature in passenger zone.
- 7 Increase fan speed o