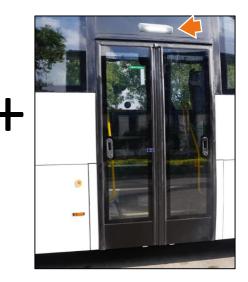

#### Front entrance - door opening/closing external control

1) Door opening/closing handle with mechanical lock.(1a)

 Electric button for opening/closing the front door from pneumatic system.

3 Emergency door open button (button is active when a bus is in parking mode or speed is less than 3 km/h).

#### Rear entrance - door opening external control

 Door opening/closing handle (In case of emergency opening).

2 Emergency door open button (button is active when the bus is in parking mode or speed is less then 3 km/h).

#### Front entrance - door opening/closing internal control

Main switch 1

Front door button

2

3 Pneumatic button for opening/closing the door (recommended for maintenance use).

#### Front and rear entrance - internal emergency opening

1) Internal emergency front door opening button.

2 Internal emergency rear door opening button.

Emergency opening buttons are available when the bus is parked or speed is less then 3 km/h.