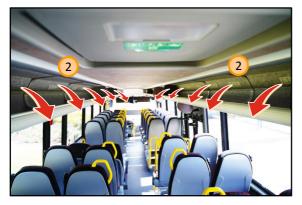

### **Roof accessories**

- 1) Front roof emergency hatch
- 2) Passenger compartment lighting lamps
- 3 A/C return air opening

4

Rear roof emergency hatch

### **Roof emergency hatch - ventilation state**

- Front roof emergency hatch
- Rear roof emergency hatch
- a Emergency hatch closed position

1

Front direction open position

Rear direction open position