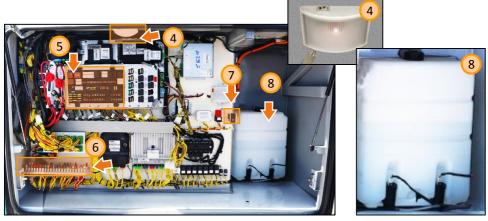

# Main electrical board compartment

- 1 Door handle
- 2 Door handle lock
- 3 Main electrical board scheme
- 4 Service lamp
- 5 Merkavim electrical fuse board
- 6 Door brake Cancel SW
- 7 Chassis (VOLVO) electrical fuse board
- 8 Washing water tank with pumps