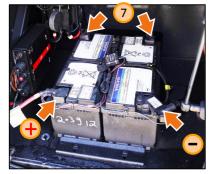

## **Battery compartment**

- Battery compartment door
- Locking/Unlocking door
- Service light with switch
- Door safety switch (when the in open – parking brake is on)

## **Battery compartment**

- Main manual switch
- 6 Nato socket connecting an external source for charging the batteries
- 7 Batteries

5

- 8 Inverter - PlugIn 24V/230V 1500W
- 8a) Power Converter Power Button