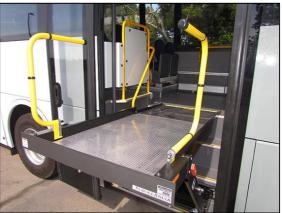

# Wheelchair lift operating - lifting

1

- 2 Wheelchair lift platform
- 3 Up button
- 4 Down button
- 5 Remote control socket
- 6 Remote control plug

3

4

# Wheelchair lift operating - lifting

a) Press the Up button to fully extend the platform outside the cassette.

Lift the bridge platform

d

Lift the rails to the upright position

Press the Down button to fully lower the platform to the ground

# Wheelchair lift operating - lifting

e Press the Up button and hold it pressed. At the highest position, the bridge of the platform automatically rises.

Put the wheelchair in the designated place and secure it.