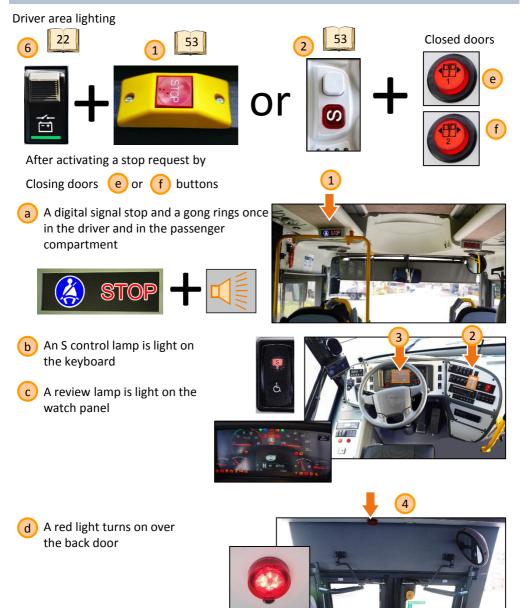

### Stop request system

- 1) Stop request buttons on the side windows
- Multiple-seat stop button above each pair of passenger seats

Stop request system

#### Stop request system

After activating a disable stop request by

Buttons:

 A digital signal stop and a gong rings once in the driver area

b An S control lamp and a disabled control lamp are light on the keyboard

C A red light turns on over the back door

**Closed doors** 

e

f

### Stop request system

When the disabled external button is pushed, light temporarily switched to red.

After activating a disabled external button:

A disabled control lamp on the keyboard lights up and the gong rings once in the driver area.