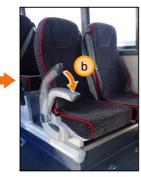

#### **Passenger seats**

- 1 Passenger seats
- Passenger folding seats 43 2
- Seat armrest 3

4

### **Passenger seats**

- 1 Passenger folding seats
- 2) Guide seat

3

Guide microphone socket