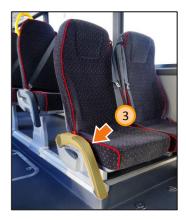

#### **Passenger seats**

- 1 Passenger seats
- Passenger folding seats 43 2
- Seat armrest 3

4

### **Passenger seats**

- 1 Passenger folding seats
- 2) Guide seat

3

Guide microphone socket