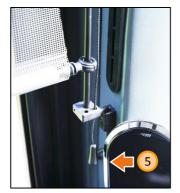

### **Front window curtains**

- 1 Front window curtain
- 2 Main switch

Passenger compartment