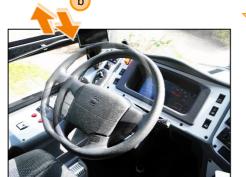

#### **Driver seat**

**Instrument panel** 

- Stop position
  Intermediate position
  Ignition position
- Start position (spring-return position)
- Left instrument panel 1 Monitor - reverse/rear door 2 3 Mobileye + Mobileye shield Front instrument panel 4 Central switches group 5 6 Steering wheel Gauges and indicators lights panel 7 Right instrument panel 8 Starter switch 9 Tachograph 10

#### **Instrument panel**

18

- Chassis systems diagnostic plug 16
- 17 Driver heater air jet
- 18 Accelerator pedal
- 19 Break pedal
- 20 Steering wheel adjustment pedal
- Foot step 21
- 22 Remote panel

а

b