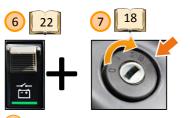

#### Gauges panel and central switches group

- 1) Gauges and indicator lights panel
- 2) Traction control switch
- 3 Difflock switch
- 4) Level up/down switch
- 5 Kneeling switch
- 6 Main switch
- 7) Emergency switch