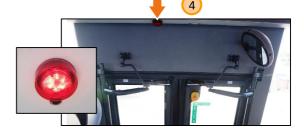

#### Within action :

- a) Turn external handle towards arrow
- b Raise the emergency hatch up



2

3 4



#### **Floor service covers**





- 1) Front axle service hatch cover
- 2) Rear axle service hatch cover
- 3) Gear service hatch cover
- 4) Engine service hatch cover
- 5 Tightening screw









# Wheelchair area







1

### Stop request system





- 1) Stop request buttons on the side windows
- Multiple-seat stop button above each pair of passenger seats





Stop request system





#### Stop request system





After activating a disable stop request by

Buttons:

 A digital signal stop and a gong rings once in the driver area



b An S control lamp and a disabled control lamp are light on the keyboard

C A red light turns on over the back door



**Closed doors** 

e

f





### Stop request system



When the disabled external button is pushed, light temporarily switched to red.

After activating a disabled external button:

A disabled control lamp on the keyboard lights up and the gong rings once in the driver area.







- 3 2 4 7 Front window direction air jets 1) 2 Front window direction air jets 3 Front window direction air jets 6 4 Front entrance side air jets 5) Driver side window air jets 6 Driver air jet 7 Driver side jet
  - 8 Driver side floor heater













Order of starting driver area heating:

b Start the engine



a Heating system water valves must be open 106



c) Start heating system Star comfort in the driver area by Control panel For the full briefing, see details in Technical Information Start Comfort.



П

The 11 key on the k