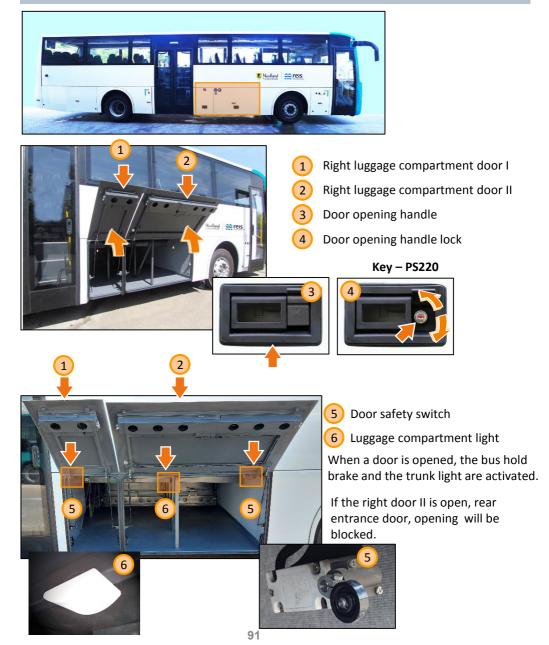

## **Right luggage compartment**

2

# **Filler doors**

6

- 1) Left luggage compartment door I
- 2) Left luggage compartment door II
- 3) Door opening handle
- 4) Door opening handle lock

5 Door safety switch

6

Luggage compartment light (activated with luggage door opening)