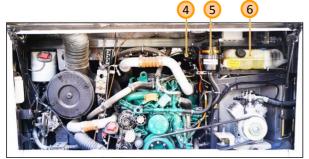

# E6 exhaust system / Preheater compartment

- 1) Exhaust system/preheater compartment door
- 2 Door lock

3

- E6 exhaust system
- 4) Preheater box

# E6 exhaust system / Preheater compartment

Preheater system

The preheater can be activated manually by the Star Comfort control panel or operated automatically

(see Technical Information Star Comfort).

8