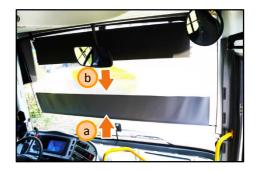

### **Front window curtains**

- 1 Front window curtain
- 2 Main switch

Passenger compartment