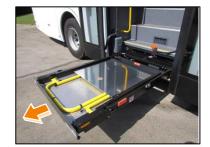

# Wheelchair lift operating - lifting

1

- 2 Wheelchair lift platform
- 3 Up button
- 4 Down button
- 5 Remote control socket
- 6 Remote control plug

3

4

# Wheelchair lift operating - lifting

a) Press the Up button to fully extend the platform outside the cassette.

Lift the bridge platform

d

Lift the rails to the upright position

Press the Down button to fully lower the platform to the ground

# Wheelchair lift operating - lifting

e Press the Up button and hold it pressed. At the highest position, the bridge of the platform automatically rises.

Put the wheelchair in the designated place and secure it.