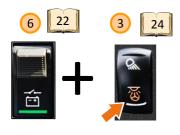

#### Fire system test button

- To test depress the test button:
- Red lamp flashes red.
- Alarm siren sounds a repeating (continuous) acoustic signal.