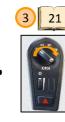

#### Left switches group

88 (5) (3)

10001

- A/C EBERSPACHER control panel
- 2) Driver mirror selector
- 3 Light selector

1

4

1

2

3

Parking brake

#### Manually release parking brake

| NO. | Switch Description            | Prerequisites for operation |
|-----|-------------------------------|-----------------------------|
| 1   | A/C EBERSPACHER control panel | Running engine              |
| 2   | Driver mirror selector        |                             |
| 3   | Light selector                | Open main circuit breaker   |
| 4   | Parking brake                 | Open main circuit breaker   |