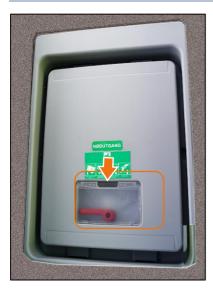

### **Roof emergency hatch - ventilation state**

- Front roof emergency hatch
- Rear roof emergency hatch
- a Emergency hatch closed position

1

Front direction open position

Rear direction open position