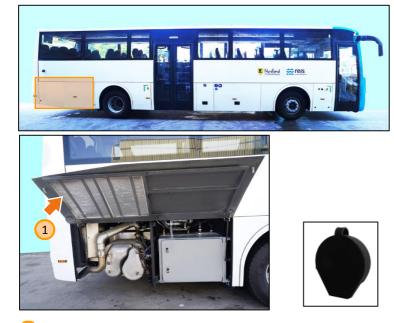

# E6 exhaust system / Preheater compartment

- 1) Exhaust system/preheater compartment door
- 2 Door lock

3

- E6 exhaust system
- 4) Preheater box