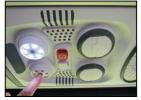

#### Gauges panel and central switches group

- 1) Gauges and indicator lights panel
- 2) Traction control switch
- 3 Difflock switch
- 4) Level up/down switch
- 5 Kneeling switch
- 6 Main switch
- 7) Emergency switch