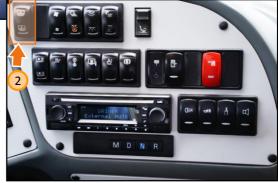

#### Gauges panel and central switches group

- 1) Gauges and indicator lights panel
- 2) Traction control switch
- 3 Difflock switch
- 4) Level up/down switch
- 5 Kneeling switch
- 6 Main switch
- 7) Emergency switch