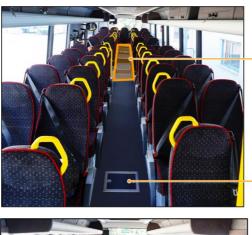

# Wheelchair area

1

### Stop request system

- 1) Stop request buttons on the side windows
- Multiple-seat stop button above each pair of passenger seats

Stop request system