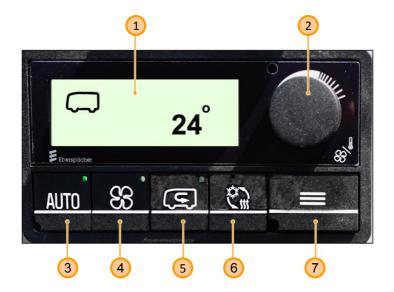

#### **Control Panel buttons:**

- 1) On/Off switching (pressed more then 2 sec) or switching off Automatic mode.
- 2) Active zone selection: driver/ cabin (passengers).
- 3) Fast windscreen demisting operation.
- 4) Outside/inside air entrance.
- 5 Preheater switching on/off (pressed more 2 sec) or changing an air distribution flow (less then 2 sec).
- 6 Decrease fan speed of the defroster/temperature in passenger zone.
- 7 Increase fan speed of the defroster/ temperature in passenger zone.
- 8) Decrease temperature in driver zone.
- 9) Increase temperature in driver zone.

#### **Control Panel screen indicators:**

- **10** Outside temperature/ automatic operation on.
- 11) Active driver zone.
- **12** Active air recirculation function.
- (13) Front A/C unit is ready to be switched on.
- (14) Preheater is connected.
- (15) Air flow distribution.
- (16) Active cabin (passenger) zone
- (17) Inside temperature in passenger zone.
- (18) Defroster fans speed.
- (19) Inside temperature in driver zone.
- 20) System error.