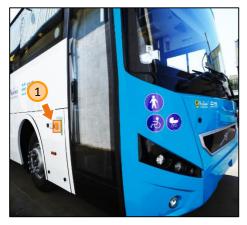

#### Front entrance - door opening/closing external control

1) Door opening/closing handle with mechanical lock.(1a)

 Electric button for opening/closing the front door from pneumatic system.

3 Emergency door open button (button is active when a bus is in parking mode or speed is less than 3 km/h).