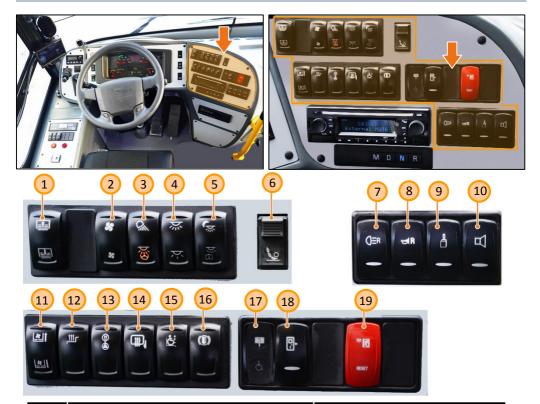

#### Left switches group

88 (5) (3)

10001

- A/C EBERSPACHER control panel
- 2) Driver mirror selector
- 3 Light selector

1

4

1

2

3

Parking brake

#### Manually release parking brake

| NO. | Switch Description            | Prerequisites for operation |
|-----|-------------------------------|-----------------------------|
| 1   | A/C EBERSPACHER control panel | Running engine              |
| 2   | Driver mirror selector        |                             |
| 3   | Light selector                | Open main circuit breaker   |
| 4   | Parking brake                 | Open main circuit breaker   |

#### Gauges panel and central switches group

- 1) Gauges and indicator lights panel
- 2) Traction control switch
- 3 Difflock switch
- 4) Level up/down switch
- 5 Kneeling switch
- 6 Main switch
- 7) Emergency switch

#### **Right switches group - control switches**

| NO. | Switch Description            | Prerequisites for operation |
|-----|-------------------------------|-----------------------------|
| 1   | Sun roll button               | Open main circuit breaker   |
| 2   | Driver fun button             | Running engine              |
| 3   | Ticket light/ button light    | Open main circuit breaker   |
| 4   | 2 stage interior light button | Open main circuit breaker   |
| 5   | Night/reading light button    | Open main circuit breaker   |
| 6   | Snow chains activation        | Running engine              |
| 7   | Additional reversing lamps    | Gear in reverse             |

#### **Right switches group - control switches**

| NO. | Switch Description             | Prerequisites for operation                  |
|-----|--------------------------------|----------------------------------------------|
| 8   | reverse buzzer cancelling      | Gear in reverse                              |
| 9   | External public address switch |                                              |
| 10  | External load speaker          | Open main circuit breaker                    |
| 11  | Driver heater button           | Running engine + driver<br>heating activated |
| 12  | Stairs heating button          | Running engine                               |
| 13  | Rear camera sprinkler button   | Open main circuit breaker                    |
| 14  | Mirrors defroster button       | Running engine                               |

#### **Right switches group - control switches**

| NO. | Switch Description                             | Prerequisites for operation                                                |
|-----|------------------------------------------------|----------------------------------------------------------------------------|
| 15  | Wheelchair lift button                         | Open main circuit breaker +<br>open rear door + parking brake<br>activated |
| 16  | Parking brake button                           | Running engine                                                             |
| 17  | Stop request / disabled stop request indicator | Open main circuit breaker                                                  |
| 18  | Release doors from emergency                   | Open main circuit breaker                                                  |
| 19  | Emergency lighting system<br>operation/reset   |                                                                            |

#### Right switches group - CD/MP3/RADIO/MIC player

Driver zone (DRV)

Passenger zone (PSG)

- 1 Power
- 2 USB/SD card content play/pause
- 3 DRV source selector
- 4 LCD screen
- 5 PSG source selector
- 6 TA/AF functions control
- 7 Speakers control
- 8 PSG volume knob

- 9 USB slot
- 10 Phone operations (DRV zone only)
- 11 Memorized radio stations
- 12 Auto/manual tuning
- 13 Radio stations scan
- 14 SD card slot
- 15 Reset control
- 16) DRV volume knob

## **Right switches group - CD/MP3/RADIO/MIC player**

- 1 Manual gear position lock
- 2 Drive gear position
- 3 Neutral gear position
- 4 Reverse gear position