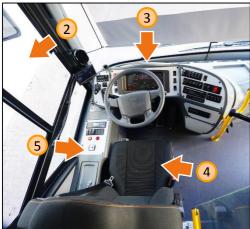

#### **Driver seat**

**Instrument panel** 

- Stop position
  Intermediate position
  Ignition position
- Start position (spring-return position)
- Left instrument panel 1 Monitor - reverse/rear door 2 3 Mobileye + Mobileye shield Front instrument panel 4 Central switches group 5 6 Steering wheel Gauges and indicators lights panel 7 Right instrument panel 8 Starter switch 9 Tachograph 10

#### **Instrument panel**

18

- Chassis systems diagnostic plug 16
- 17 Driver heater air jet
- 18 Accelerator pedal
- 19 Break pedal
- 20 Steering wheel adjustment pedal
- Foot step 21
- 22 Remote panel