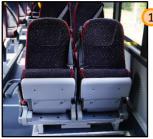

#### **Passenger seats**

- 1 Passenger seats
- Passenger folding seats 43 2
- Seat armrest 3

4

### **Passenger seats**

- 1 Passenger folding seats
- 2) Guide seat

3

Guide microphone socket