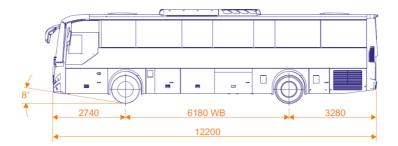

#### **External dimensions**

| Vehicle length | 12200 mm |
|----------------|----------|
| Wheel base     | 6180 mm  |
| Rear overhang  | 3280 mm  |
| Front overhang | 2740 mm  |
| Vehicle width  | 2550 mm  |
| Vehicle height | 3550 mm  |