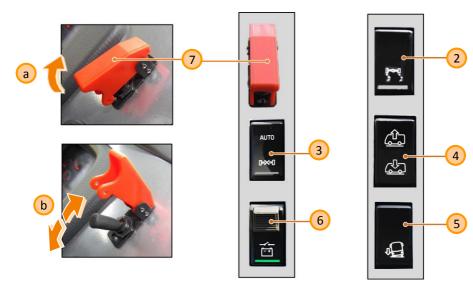

#### Left switches group

88 (5) (3)

10001

- A/C EBERSPACHER control panel
- 2) Driver mirror selector
- 3 Light selector

1

4

1

2

3

Parking brake

#### Manually release parking brake

| NO. | Switch Description            | Prerequisites for operation |
|-----|-------------------------------|-----------------------------|
| 1   | A/C EBERSPACHER control panel | Running engine              |
| 2   | Driver mirror selector        |                             |
| 3   | Light selector                | Open main circuit breaker   |
| 4   | Parking brake                 | Open main circuit breaker   |