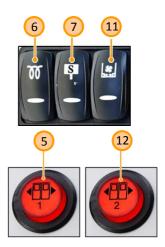

#### Gauges panel and central switches group

- 1) Gauges and indicator lights panel
- 2) Traction control switch
- 3 Difflock switch
- 4) Level up/down switch
- 5 Kneeling switch
- 6 Main switch
- 7) Emergency switch

#### **Right switches group - control switches**

| NO. | Switch Description            | Prerequisites for operation |
|-----|-------------------------------|-----------------------------|
| 1   | Sun roll button               | Open main circuit breaker   |
| 2   | Driver fun button             | Running engine              |
| 3   | Ticket light/ button light    | Open main circuit breaker   |
| 4   | 2 stage interior light button | Open main circuit breaker   |
| 5   | Night/reading light button    | Open main circuit breaker   |
| 6   | Snow chains activation        | Running engine              |
| 7   | Additional reversing lamps    | Gear in reverse             |

#### **Right switches group - control switches**

| NO. | Switch Description             | Prerequisites for operation                  |
|-----|--------------------------------|----------------------------------------------|
| 8   | reverse buzzer cancelling      | Gear in reverse                              |
| 9   | External public address switch |                                              |
| 10  | External load speaker          | Open main circuit breaker                    |
| 11  | Driver heater button           | Running engine + driver<br>heating activated |
| 12  | Stairs heating button          | Running engine                               |
| 13  | Rear camera sprinkler button   | Open main circuit breaker                    |
| 14  | Mirrors defroster button       | Running engine                               |

#### **Right switches group - control switches**

| NO. | Switch Description                             | Prerequisites for operation                                                |
|-----|------------------------------------------------|----------------------------------------------------------------------------|
| 15  | Wheelchair lift button                         | Open main circuit breaker +<br>open rear door + parking brake<br>activated |
| 16  | Parking brake button                           | Running engine                                                             |
| 17  | Stop request / disabled stop request indicator | Open main circuit breaker                                                  |
| 18  | Release doors from emergency                   | Open main circuit breaker                                                  |
| 19  | Emergency lighting system<br>operation/reset   |                                                                            |