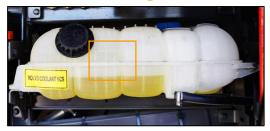

MAX coolant level

MIN coolant level

Reverse buzzer

10

Rear camera water tank

Engine oil level dipstick

Engine oil filler