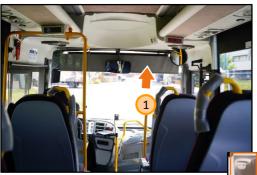

#### Reversing and rear door cameras system

#### Reversing and rear door cameras system

- 1 Monitor - reverse/rear door
- 2 Rear view camera
- 3 Water sprinkler

4

Clear the rear view camera with the water sprinkler by pressing the button

When the main switch is opened and the gear shift

is in reverse, the monitor switches to rear view camera (2) automatically.

- 1 USB power socket
- 2) Glove compartment
- 3) Driver microphone
- 4) 220 volt converter
- 5 Front door button
- 6 Preheater button
- 7) Stop request cancelling
- 8) Fire system test button
- Blocking brake valve
- 10 Control panel bus Star Comfort heating system
- (11) Passenger heating blowers control button
- (12) Rear door button