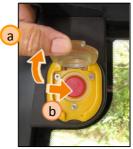

230V system

2

- Turned on engine
- Converter control panel switch ON (a)
- Power converter switch ON (b)