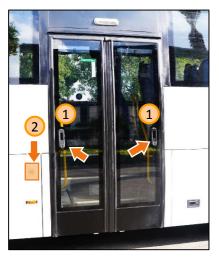

#### Front entrance - door opening/closing external control

1) Door opening/closing handle with mechanical lock.(1a)

 Electric button for opening/closing the front door from pneumatic system.

3 Emergency door open button (button is active when a bus is in parking mode or speed is less than 3 km/h).