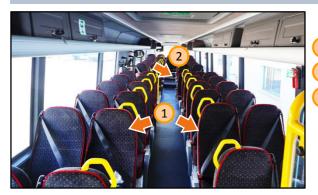

#### **Passenger seats**

- 1 Passenger seats
- Passenger folding seats 43 2
- Seat armrest 3

4

### **Passenger seats**

- 1 Passenger folding seats
- 2) Guide seat

3

Guide microphone socket