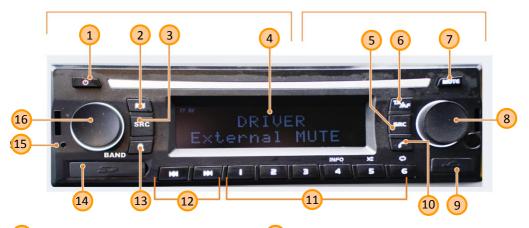

#### Right switches group - CD/MP3/RADIO/MIC player

Driver zone (DRV)

Passenger zone (PSG)

- 1 Power
- 2 USB/SD card content play/pause
- 3 DRV source selector
- 4 LCD screen
- 5 PSG source selector
- 6 TA/AF functions control
- 7 Speakers control
- 8 PSG volume knob

- 9 USB slot
- 10 Phone operations (DRV zone only)
- 11 Memorized radio stations
- 12 Auto/manual tuning
- 13 Radio stations scan
- 14 SD card slot
- 15 Reset control
- 16) DRV volume knob