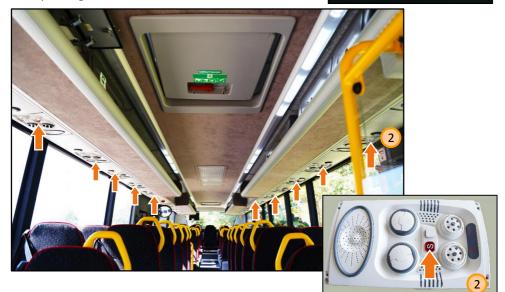

# **Passenger compartment - roof lighting**

Passenger compartment lighting 1

Passenger compartment lighting 2

Passenger compartment full lighting

# **Passenger compartment - roof lighting**

Passenger compartment night lighting

# Passenger compartment - roof lighting

Emergency lighting (indoor and outdoor) is light by tl 19 or when the door (doors) are opened by emergency key. Lighting is turned off by the RESET button 19 or automatically after 30 minutes.