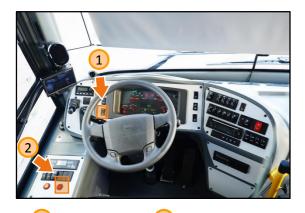

#### Driver area - general view

#### **Driver seat**

#### **Driver seat**

**Instrument panel** 

- Stop position
  Intermediate position
  Ignition position
- Start position (spring-return position)
- Left instrument panel 1 Monitor - reverse/rear door 2 3 Mobileye + Mobileye shield Front instrument panel 4 Central switches group 5 6 Steering wheel Gauges and indicators lights panel 7 Right instrument panel 8 Starter switch 9 Tachograph 10

#### **Instrument panel**

18

- Chassis systems diagnostic plug 16
- 17 Driver heater air jet
- 18 Accelerator pedal
- 19 Break pedal
- 20 Steering wheel adjustment pedal
- Foot step 21
- 22 Remote panel