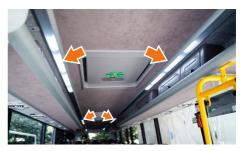

### **Roof accessories**

- 1) Front roof emergency hatch
- 2) Passenger compartment lighting lamps
- 3 A/C return air opening

4

Rear roof emergency hatch

### **Roof emergency hatch - ventilation state**

- Front roof emergency hatch
- Rear roof emergency hatch
- a Emergency hatch closed position

1

Front direction open position

Rear direction open position