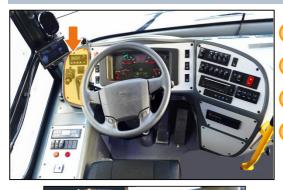

#### **Driver seat**

**Instrument panel** 

- Stop position
  Intermediate position
  Ignition position
- Start position (spring-return position)
- Left instrument panel 1 Monitor - reverse/rear door 2 3 Mobileye + Mobileye shield Front instrument panel 4 Central switches group 5 6 Steering wheel Gauges and indicators lights panel 7 Right instrument panel 8 Starter switch 9 Tachograph 10

#### **Instrument panel**

18

- Chassis systems diagnostic plug 16
- 17 Driver heater air jet
- 18 Accelerator pedal
- 19 Break pedal
- 20 Steering wheel adjustment pedal
- Foot step 21
- 22 Remote panel