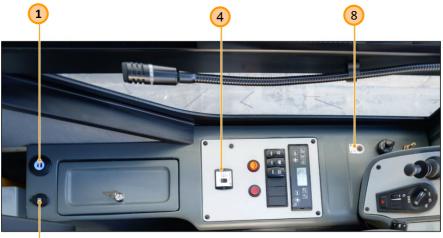

is in reverse, the monitor switches to rear view camera (2) automatically.

- 1 USB power socket
- 2) Glove compartment
- 3) Driver microphone
- 4) 220 volt converter
- 5 Front door button
- 6 Preheater button
- 7) Stop request cancelling
- 8) Fire system test button
- Blocking brake valve
- 10 Control panel bus Star Comfort heating system
- (11) Passenger heating blowers control button
- (12) Rear door button

(13) power socket

ON position OFF position

4) 230 volt converter

(13) power socket

| NO. | Switch Description                          | Prerequisites for operation                                                        |
|-----|---------------------------------------------|------------------------------------------------------------------------------------|
| 4   | Remote control                              | Running engine +Switches in ON mode                                                |
| 5   | Front door button                           | Open main circuit breaker + battery door closed                                    |
| 6   | Preheater button                            | Running engine + heat activation                                                   |
| 7   | Canceling a passenger bell                  | Bell switch is pressed<br>closed doors                                             |
| 10  | Driver/passenger heating control            | Running engine<br>engine in operational temperature                                |
| 11  | Passenger heating blowers<br>control button | Running engine/passenger heating activated                                         |
| 12  | Rear door button                            | Open main circuit breaker + trunk door<br>before door 2 is closed + lift is stowed |