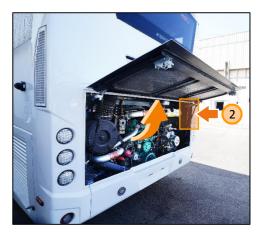

# E6 exhaust system / Preheater compartment

- 1) Exhaust system/preheater compartment door
- 2 Door lock

3

- E6 exhaust system
- 4) Preheater box