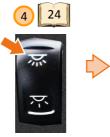

### Driver area and front entrance lighting

Level 1 interior light can be switched on without operation of the main switch.

# Driver area and front entrance lighting

Driver area lighting

Ticket device lighting

1

### Driver area and front entrance lighting

Driver area lighting

When parking light is turned on and front door open, driver headlight, entry light (2) and stair light (4) are turned on.