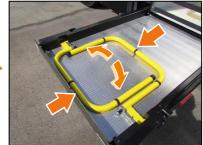

# Wheelchair lift operating - lifting

1

- 2 Wheelchair lift platform
- 3 Up button
- 4 Down button
- 5 Remote control socket
- 6 Remote control plug

3

4

# Wheelchair lift operating - lifting

a) Press the Up button to fully extend the platform outside the cassette.

Lift the bridge platform

d

Lift the rails to the upright position

Press the Down button to fully lower the platform to the ground

# Wheelchair lift operating - lifting

e Press the Up button and hold it pressed. At the highest position, the bridge of the platform automatically rises.

Put the wheelchair in the designated place and secure it.