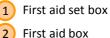

# First aid kit and safety equipment

- First aid box
- Fire extinguisher

First aid set

3

3 Fire extinguisher

# First aid kit and safety equipment