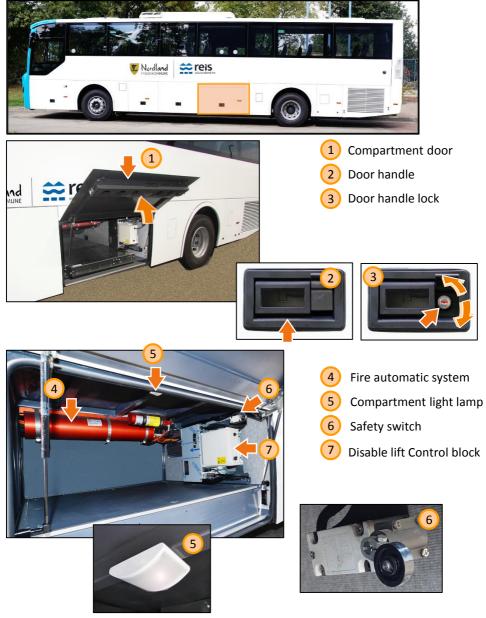

# Wheelchair cassette/Fire automatic system compartment

# Wheelchair cassette/Fire automatic system compartment

ingine comparement do

Place manual safety stopper after opening engine compartment door

9

- 1 Hydraulic fan motor fluid tank
- 2 Engine start rear control panel
- 3 Service lamp
- 4) Manual heating system water valves
- 5) Steering hydraulic system tank
- 6 Expansion water tank of engine coolant system
- 7) Revers buzzer
- 8 Door safety switch

- Manual safety stopper
- 10 Rear camera cleaner water tank with pump
- (11) Engine air filter
- (12) Engine oil level dipstick
- (13) Engine oil filler
- 14 Engine
- A/C compressor belt
- 16 A/C compressor