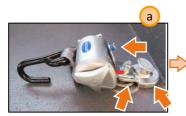

button to fully extend the platform outside the cassette.



Lift the bridge platform



d

Lift the rails to the upright position









Press the Down button to fully lower the platform to the ground





# Wheelchair lift operating - lifting



e Press the Up button and hold it pressed. At the highest position, the bridge of the platform automatically rises.







Put the wheelchair in the designated place and secure it.

f

Wheelchair lift



# Wheelchair lift operating - folding



Т

g Press the Down button









### Fold the bridge platform



Fress the Down button until the platform stops automatically at the cassette level



k Press the Down button to fully retract

the platform to the cassette







Wheelchair lift



# Wheelchair fixing







Retractors holding belt





### **Retractors dismantling**











# First aid kit and safety equipment





- First aid box
- Fire extinguisher

First aid set





3

3 Fire extinguisher







# First aid kit and safety equipment











# **Emergency doors opening**

#### External actuation



After air exits, the doors must be manually pulled out.





After an air exits, the doors must be manually pushed out.





# Front and engine service compartments

Front service compartment







Engine service compartment









## Side service compartments

#### **Right side service compartments**



#### Left side service compartments





# Side service compartments



**J** 

Right

- Front door locking mechanism
- Manual safety stopper
- Catcher

1

2

Right lock rotates clockwise left lock rotates counter