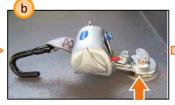

# Wheelchair lift operating - lifting

1

- 2 Wheelchair lift platform
- 3 Up button
- 4 Down button
- 5 Remote control socket
- 6 Remote control plug

3

4

# Wheelchair lift operating - lifting

a) Press the Up button to fully extend the platform outside the cassette.

Lift the bridge platform

d

Lift the rails to the upright position

Press the Down button to fully lower the platform to the ground