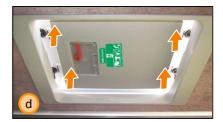

# Roof emergency hatch - emergency state - external actuation

- 3 Emergency hatch
- 4 Emergency hatch external handle

#### Within action :

- a) Turn external handle towards arrow
- b Raise the emergency hatch up

2

3 4