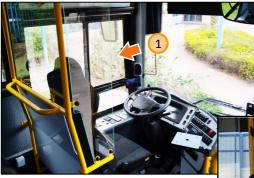

#### Front and rear entrance - internal emergency opening

1) Internal emergency front door opening button.

2 Internal emergency rear door opening button.

Emergency opening buttons are available when the bus is parked or speed is less then 3 km/h.

After pressing the buttons, doors must be opened manually outwards.