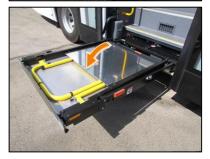

# Wheelchair lift operating - lifting

1

- 2 Wheelchair lift platform
- 3 Up button
- 4 Down button
- 5 Remote control socket
- 6 Remote control plug

3

4

# Wheelchair lift operating - lifting

a) Press the Up button to fully extend the platform outside the cassette.

Lift the bridge platform

d

Lift the rails to the upright position

Press the Down button to fully lower the platform to the ground

# Wheelchair lift operating - lifting

e Press the Up button and hold it pressed. At the highest position, the bridge of the platform automatically rises.

Put the wheelchair in the designated place and secure it.