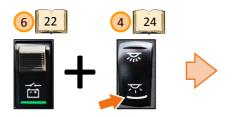

### **Roof accessories**

- 1) Front roof emergency hatch
- 2) Passenger compartment lighting lamps
- 3 A/C return air opening

4

Rear roof emergency hatch

### **Roof emergency hatch - ventilation state**

- Front roof emergency hatch
- Rear roof emergency hatch
- a Emergency hatch closed position

1

Front direction open position

Rear direction open position

#### Roof emergency hatch - emergency state - inside actuation

- 1 Emergency hatch handle cover
- 2) Emergency hatch handle

- a) Release the emergency handle cover
- c) Turn handle towards arrow
- b) Raise the emergency hatch up

# Roof emergency hatch - emergency state - external actuation

- 3 Emergency hatch
- 4 Emergency hatch external handle