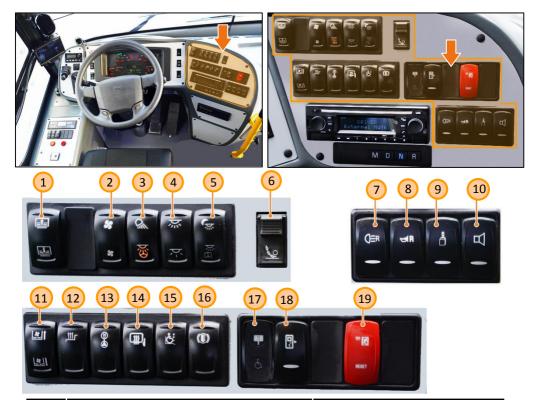

#### Left switches group

88 (5) (3)

10001

- A/C EBERSPACHER control panel
- 2) Driver mirror selector
- 3 Light selector

1

4

1

2

3

Parking brake

#### Manually release parking brake

| NO. | Switch Description            | Prerequisites for operation |
|-----|-------------------------------|-----------------------------|
| 1   | A/C EBERSPACHER control panel | Running engine              |
| 2   | Driver mirror selector        |                             |
| 3   | Light selector                | Open main circuit breaker   |
| 4   | Parking brake                 | Open main circuit breaker   |

#### Gauges panel and central switches group

- 1) Gauges and indicator lights panel
- 2) Traction control switch
- 3 Difflock switch
- 4) Level up/down switch
- 5 Kneeling switch
- 6 Main switch
- 7) Emergency switch

#### **Right switches group - control switches**

| NO. | Switch Description            | Prerequisites for operation |
|-----|-------------------------------|-----------------------------|
| 1   | Sun roll button               | Open main circuit breaker   |
| 2   | Driver fun button             | Running engine              |
| 3   | Ticket light/ button light    | Open main circuit breaker   |
| 4   | 2 stage interior light button | Open main circuit breaker   |
| 5   | Night/reading light button    | Open main circuit breaker   |
| 6   | Snow chains activation        | Running engine              |
| 7   | Additional reversing lamps    | Gear in reverse             |

#### **Right switches group - control switches**

| NO. | Switch Description             | Prerequisites for operation                  |
|-----|--------------------------------|----------------------------------------------|
| 8   | reverse buzzer cancelling      | Gear in reverse                              |
| 9   | External public address switch |                                              |
| 10  | External load speaker          | Open main circuit breaker                    |
| 11  | Driver heater button           | Running engine + driver<br>heating activated |
| 12  | Stairs heating button          | Running engine                               |
| 13  | Rear camera sprinkler button   | Open main circuit breaker                    |
| 14  | Mirrors defroster button       | Running engine                               |

#### **Right switches group - control switches**

| NO. | Switch Description                             | Prerequisites for operation                                                |
|-----|------------------------------------------------|----------------------------------------------------------------------------|
| 15  | Wheelchair lift button                         | Open main circuit breaker +<br>open rear door + parking brake<br>activated |
| 16  | Parking brake button                           | Running engine                                                             |
| 17  | Stop request / disabled stop request indicator | Open main circuit breaker                                                  |
| 18  | Release doors from emergency                   | Open main circuit breaker                                                  |
| 19  | Emergency lighting system<br>operation/reset   |                                                                            |

#### Right switches group - CD/MP3/RADIO/MIC player

Driver zone (DRV)

Passenger zone (PSG)

- 1 Power
- 2 USB/SD card content play/pause
- 3 DRV source selector
- 4 LCD screen
- 5 PSG source selector
- 6 TA/AF functions control
- 7 Speakers control
- 8 PSG volume knob

- 9 USB slot
- 10 Phone operations (DRV zone only)
- 11 Memorized radio stations
- 12 Auto/manual tuning
- 13 Radio stations scan
- 14 SD card slot
- 15 Reset control
- 16) DRV volume knob

## **Right switches group - CD/MP3/RADIO/MIC player**

- 1 Manual gear position lock
- 2 Drive gear position
- 3 Neutral gear position
- 4 Reverse gear position