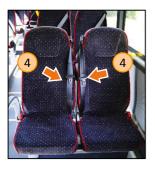

#### **Passenger seats**

- 1 Passenger seats
- Passenger folding seats 43 2
- Seat armrest 3

4

### **Passenger seats**

- 1 Passenger folding seats
- 2) Guide seat

3

Guide microphone socket