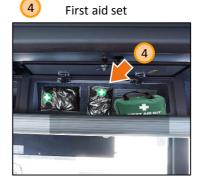

# First aid kit and safety equipment

- First aid box
- Fire extinguisher

First aid set

3

3 Fire extinguisher