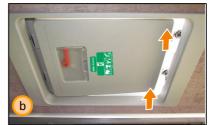

#### Roof emergency hatch - emergency state - inside actuation

- 1 Emergency hatch handle cover
- 2) Emergency hatch handle

- a) Release the emergency handle cover
- c) Turn handle towards arrow
- b) Raise the emergency hatch up