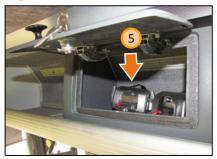

# First aid kit and safety equipment

- First aid box
- Fire extinguisher

First aid set

3

3 Fire extinguisher