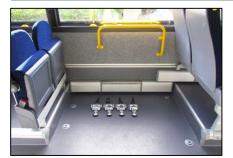

ing - lifting



a) Press the Up button to fully extend the platform outside the cassette.



Lift the bridge platform



d

Lift the rails to the upright position









Press the Down button to fully lower the platform to the ground





# Wheelchair lift operating - lifting



e Press the Up button and hold it pressed. At the highest position, the bridge of the platform automatically rises.







Put the wheelchair in the designated place and secure it.

f

Wheelchair lift



# Wheelchair lift operating - folding



Т

g Press the Down button









### Fold the bridge platform



Fress the Down button until the platform stops automatically at the cassette level



k Press the Down button to fully retract

the platform to the cassette







Wheelchair lift



# Wheelchair fixing







Retractors holding belt





### **Retractors dismantling**











# First aid kit and safety equipment





- First aid box
- Fire extinguisher

First aid set





3

3 Fire extinguisher







# First aid kit and safety equipment











# **Emergency doors opening**

#### External actuation



After air exits, the doors must be manually pulled out.





After an air exits, the doors must be manually pushed out.





# Front and engine service compartments

Front service compartment







Engine service compartment









## Side service compartments

#### **Right side service compartments**



#### Left side service compartments





# Side service compartments



**J** 

Right

- Front door locking mechanism
- Manual safety stopper
- Catcher

1

2

Right lock rotates cl