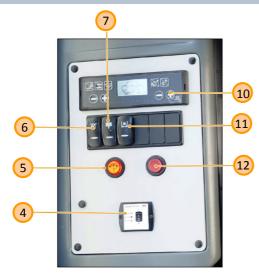

#### Gauges panel and central switches group

- 1) Gauges and indicator lights panel
- 2) Traction control switch
- 3 Difflock switch
- 4) Level up/down switch
- 5 Kneeling switch
- 6 Main switch
- 7) Emergency switch

#### **Right switches group - control switches**

| NO. | Switch Description            | Prerequisites for operation |
|-----|-------------------------------|-----------------------------|
| 1   | Sun roll button               | Open main circuit breaker   |
| 2   | Driver fun button             | Running engine              |
| 3   | Ticket light/ button light    | Open main circuit breaker   |
| 4   | 2 stage interior light button | Open main circuit breaker   |
| 5   | Night/reading light button    | Open main circuit breaker   |
| 6   | Snow chains activation        | Running engine              |
| 7   | Additional reversing lamps    | Gear in reverse             |

#### **Right switches group - control switches**

| NO. | Switch Description             | Prerequisites for operation                  |
|-----|--------------------------------|----------------------------------------------|
| 8   | reverse buzzer cancelling      | Gear in reverse                              |
| 9   | External public address switch |                                              |
| 10  | External load speaker          | Open main circuit breaker                    |
| 11  | Driver heater button           | Running engine + driver<br>heating activated |
| 12  | Stairs heating button          | Running engine                               |
| 13  | Rear camera sprinkler button   | Open main circuit breaker                    |
| 14  | Mirrors defroster button       | Running engine                               |

#### **Right switches group - control switches**

| NO. | Switch Description                             | Prerequisites for operation                                                |
|-----|------------------------------------------------|----------------------------------------------------------------------------|
| 15  | Wheelchair lift button                         | Open main circuit breaker +<br>open rear door + parking brake<br>activated |
| 16  | Parking brake button                           | Running engine                                                             |
| 17  | Stop request / disabled stop request indicator | Open main circuit breaker                                                  |
| 18  | Release doors from emergency                   | Open main circuit breaker                                                  |
| 19  | Emergency lighting system<br>operation/reset   |                                                                            |