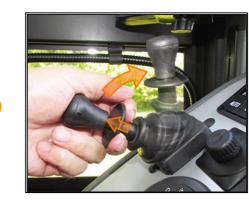

#### **Instrument panel**

Push adjustment pedal

Adjust steering wheel to comfortable position

#### Tilt adjustment

Height adjustment

20

4