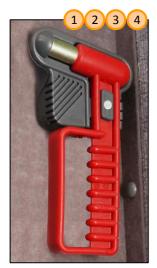

# **Emergency doors opening**

#### External actuation

After air exits, the doors must be manually pulled out.

After an air exits, the doors must be manually pushed out.