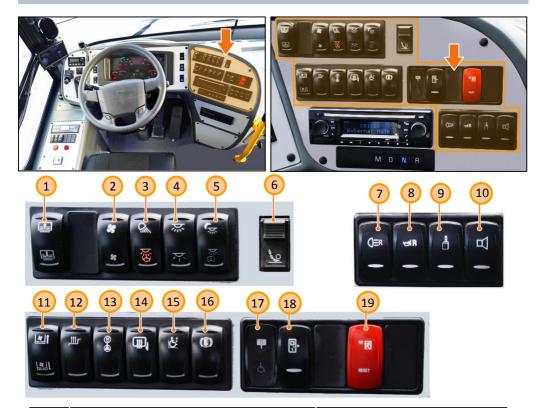

#### **Right switches group - control switches**

| NO. | Switch Description            | Prerequisites for operation |
|-----|-------------------------------|-----------------------------|
| 1   | Sun roll button               | Open main circuit breaker   |
| 2   | Driver fun button             | Running engine              |
| 3   | Ticket light/ button light    | Open main circuit breaker   |
| 4   | 2 stage interior light button | Open main circuit breaker   |
| 5   | Night/reading light button    | Open main circuit breaker   |
| 6   | Snow chains activation        | Running engine              |
| 7   | Additional reversing lamps    | Gear in reverse             |

#### **Right switches group - control switches**

| NO. | Switch Description             | Prerequisites for operation                  |
|-----|--------------------------------|----------------------------------------------|
| 8   | reverse buzzer cancelling      | Gear in reverse                              |
| 9   | External public address switch |                                              |
| 10  | External load speaker          | Open main circuit breaker                    |
| 11  | Driver heater button           | Running engine + driver<br>heating activated |
| 12  | Stairs heating button          | Running engine                               |
| 13  | Rear camera sprinkler button   | Open main circuit breaker                    |
| 14  | Mirrors defroster button       | Running engine                               |

#### **Right switches group - control switches**

| NO. | Switch Description                             | Prerequisites for operation                                                |
|-----|------------------------------------------------|----------------------------------------------------------------------------|
| 15  | Wheelchair lift button                         | Open main circuit breaker +<br>open rear door + parking brake<br>activated |
| 16  | Parking brake button                           | Running engine                                                             |
| 17  | Stop request / disabled stop request indicator | Open main circuit breaker                                                  |
| 18  | Release doors from emergency                   | Open main circuit breaker                                                  |
| 19  | Emergency lighting system<br>operation/reset   |                                                                            |

#### Right switches group - CD/MP3/RADIO/MIC player

Driver zone (DRV)

Passenger zone (PSG)

- 1 Power
- 2 USB/SD card content play/pause
- 3 DRV source selector
- 4 LCD screen
- 5 PSG source selector
- 6 TA/AF functions control
- 7 Speakers control
- 8 PSG volume knob

- 9 USB slot
- 10 Phone operations (DRV zone only)
- 11 Memorized radio stations
- 12 Auto/manual tuning
- 13 Radio stations scan
- 14 SD card slot
- 15 Reset control
- 16) DRV volume knob

## **Right switches group - CD/MP3/RADIO/MIC player**

- 1 Manual gear position lock
- 2 Drive gear position
- 3 Neutral gear position
- 4 Reverse gear position