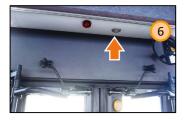

#### Fire system test button

- To test depress the test button:
- Red lamp flashes red.
- Alarm siren sounds a repeating (continuous) acoustic signal.