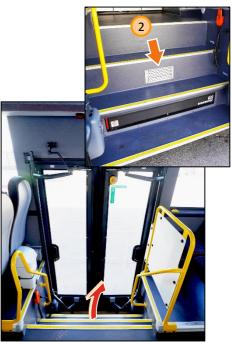

#### Front and rear entrance - internal emergency opening

1) Internal emergency front door opening button.

2 Internal emergency rear door opening button.

Emergency opening buttons are available when the bus is parked or speed is less then 3 km/h.

After pressing the buttons, doors must be opened manually outwards.