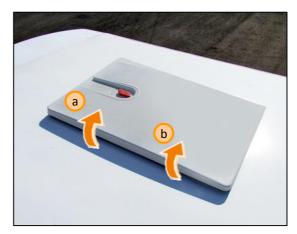

# Roof emergency hatch - emergency state - external actuation

- 3 Emergency hatch
- 4 Emergency hatch external handle

#### Within action :

- a) Turn external handle towards arrow
- b Raise the emergency hatch up

2

3 4