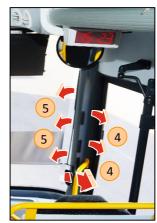

#### Front and rear entrance - internal emergency opening

1) Internal emergency front door opening button.

2 Internal emergency rear door opening button.

Emergency opening buttons are available when the bus is parked or speed is less then 3 km/h.

After pressing the buttons, doors must be opened manually outwards.