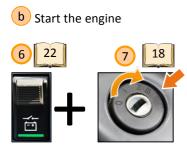

Order of starting driver area heating:

b Start the engine

a Heating system water valves must be open 106

c) Start heating system Star comfort in the driver area by Control panel For the full briefing, see details in Technical Information Start Comfort.