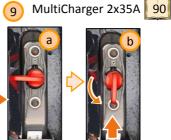

ervice compartments





# Side service compartments



**J** 

Right

- Front door locking mechanism
- Manual safety stopper
- Catcher

1

2

Right lock rotates clockwise left lock rotates counterclockwise



- a Release the door lock
  b Release the door spring stoppers
  c Lifting door up
- d Position safety stopper, as illustrated





Lef





# Front service compartment - accessories





## **Battery compartment**





- Battery compartment door
- Locking/Unlocking door
- Service light with switch
- Door safety switch (when the in open – parking brake is on)











## **Battery compartment**





- Main manual switch
- 6 Nato socket connecting an external source for charging the batteries
- 7 Batteries

5

- 8 Inverter - PlugIn 24V/230V 1500W
- 8a) Power Converter Power Button



Detached mode

Active mode







а

b



# Battery compartment – MultiCharger 2x35A







4 Control cable

5 DC output 2





## **Right luggage compartment**





2

# E6 exhaust system / Preheater compartment



- 1) Exhaust system/preheater compartment door
- 2 Door lock

3

- E6 exhaust system
- 4) Preheater box





# E6 exhaust system / Preheater compartment



Preheater system

The preheater can be activated manually by the Star Comfort control panel or operated automatically

(see Technical Information Star Comfort).





8

# Main electrical board compartment



- 1 Door handle
- 2 Door handle lock
- 3 Main electrical board scheme
- 4 Service lamp
- 5 Merkavim electrical fuse board
- 6 Door brake Cancel SW
- 7 Chassis (VOLVO) electrical fuse board
- 8 Washing water tank with p