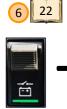

#### Gauges panel and central switches group

- 1) Gauges and indicator lights panel
- 2) Traction control switch
- 3 Difflock switch
- 4) Level up/down switch
- 5 Kneeling switch
- 6 Main switch
- 7) Emergency switch