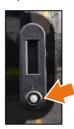

#### Rear entrance - door opening external control

 Door opening/closing handle (In case of emergency opening).

2 Emergency door open button (button is active when the bus is in parking mode or speed is less then 3 km/h).

#### Front and rear entrance - internal emergency opening

1) Internal emergency front door opening button.

2 Internal emergency rear door opening button.

Emergency opening buttons are available when the bus is parked or speed is less then 3 km/h.