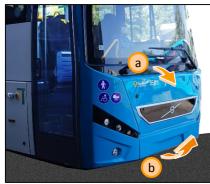

#### Front and rear entrance - internal emergency opening

1) Internal emergency front door opening button.

2 Internal emergency rear door opening button.

Emergency opening buttons are available when the bus is parked or speed is less then 3 km/h.

After pressing the buttons, doors must be opened manually outwards.