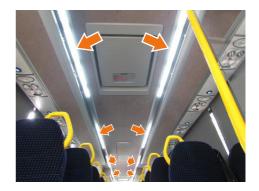

### **Roof accessories**

- 1) Front roof emergency hatch
- 2) Passenger compartment lighting lamps
- 3 A/C return air opening

4

Rear roof emergency hatch

### **Roof emergency hatch - ventilation state**

- Front roof emergency hatch
- Rear roof emergency hatch
- a Emergency hatch closed position

1

Front direction open position

Rear direction open position

#### Roof emergency hatch - emergency state - inside actuation

- 1 Emergency hatch handle cover
- 2) Emergency hatch handle

- a) Release the emergency handle cover
- c) Turn handle towards arrow
- b) Raise the emergency hatch up

# Roof emergency hatch - emergency state - external actuation

- 3 Emergency hatch
- 4 Emergency hatch external handle