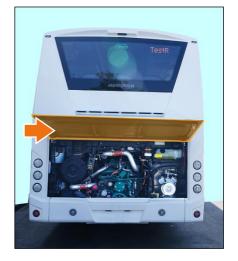

# Front and engine service compartments

Front service compartment

Engine service compartment