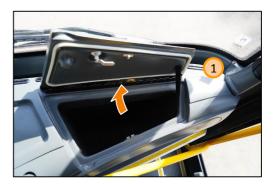

#### Roof emergency hatch - emergency state - inside actuation

- 1 Emergency hatch handle cover
- 2) Emergency hatch handle

- a) Release the emergency handle cover
- c) Turn handle towards arrow
- b) Raise the emergency hatch up