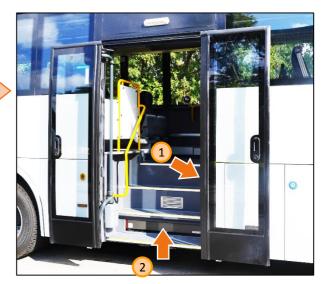

#### Front and rear entrance - internal emergency opening

1) Internal emergency front door opening button.

2 Internal emergency rear door opening button.

Emergency opening buttons are available when the bus is parked or speed is less then 3 km/h.

After pressing the buttons, doors must be opened manually outwards.