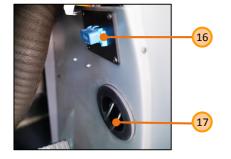

#### **Instrument panel**

18

- Chassis systems diagnostic plug 16
- 17 Driver heater air jet
- 18 Accelerator pedal
- 19 Break pedal
- 20 Steering wheel adjustment pedal
- Foot step 21
- 22 Remote panel