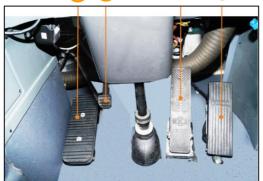

#### **Instrument panel**

18

- Chassis systems diagnostic plug 16
- 17 Driver heater air jet
- 18 Accelerator pedal
- 19 Break pedal
- 20 Steering wheel adjustment pedal
- Foot step 21
- 22 Remote panel