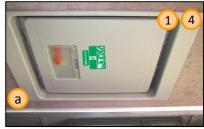

### **Roof emergency hatch - ventilation state**

- Front roof emergency hatch
- Rear roof emergency hatch
- a Emergency hatch closed position

1

Front direction open position

Rear direction open position