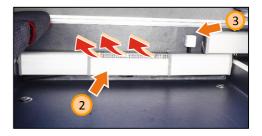

#### **Floor service covers**

- 1) Front axle service hatch cover
- 2) Rear axle service hatch cover
- 3) Gear service hatch cover
- 4) Engine service hatch cover
- 5 Tightening screw