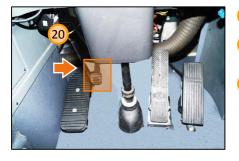

#### **Instrument panel**

18

- Chassis systems diagnostic plug 16
- 17 Driver heater air jet
- 18 Accelerator pedal
- 19 Break pedal
- 20 Steering wheel adjustment pedal
- Foot step 21
- 22 Remote panel

#### **Instrument panel**

Push adjustment pedal

Adjust steering wheel to comfortable position