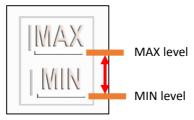

MAX coolant level

MIN coolant level

Reverse buzzer

10

Rear camera water tank

Engine oil level dipstick

Engine oil filler