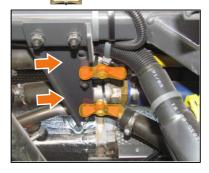

# Wheelchair cassette/Fire automatic system compartment

ingine comparement do

Place manual safety stopper after opening engine compartment door

9

- 1 Hydraulic fan motor fluid tank
- 2 Engine start rear control panel
- 3 Service lamp
- 4) Manual heating system water valves
- 5) Steering hydraulic system tank
- 6 Expansion water tank of engine coolant system
- 7) Revers buzzer
- 8 Door safety switch

- Manual safety stopper
- 10 Rear camera cleaner water tank with pump
- (11) Engine air filter
- (12) Engine oil level dipstick
- (13) Engine oil filler
- 14 Engine
- A/C compressor belt
- 16 A/C compressor