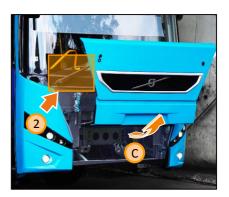

3 Fire extinguisher







# First aid kit and safety equipment











# **Emergency doors opening**

#### External actuation



After air exits, the doors must be manually pulled out.





After an air exits, the doors must be manually pushed out.





# Front and engine service compartments

Front service compartment







Engine service compartment









## Side service compartments

#### **Right side service compartments**



#### Left side service compartments





# Side service compartments



**J** 

Right

- Front door locking mechanism
- Manual safety stopper
- Catcher

1

2

Right lock rotates clockwise left lock rotates counterclockwise



- a Release the door lock
  b Release the door spring stoppers
  c Lifting door up
- d Position safety stopper, as illustrated





Lef





# Front service compartment - accessories





## **Battery compartment**





- Battery compartment door
- Locking/Unlocking door
- Service light with switch
- Door safety switch (when the in open – parking brake is on)











## **Battery compartment**





- Main manual switch
- 6 Nato socket connecting an external source for charging the batteries
- 7 Batteries

5

- 8 Inverter - PlugIn 24V/230V 1500W
- 8a) Power Converter Power Button



Detached mode

Active mode







а

b



# Battery compartment – MultiCharger 2x35A







4 Control cable

5 DC output 2





## **Right luggage compartment**





2

# E6 exhaust system / Preheater compartment



- 1) Exhaust system/preheater compartment door
- 2 Door lock

3

- E6 exhaust system
- 4) Preheater box





# E6 exhaust