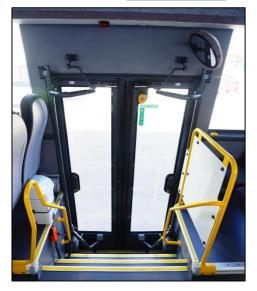

#### Front entrance - door opening/closing external control

1) Door opening/closing handle with mechanical lock.(1a)

 Electric button for opening/closing the front door from pneumatic system.

3 Emergency door open button (button is active when a bus is in parking mode or speed is less than 3 km/h).

#### Rear entrance - door opening external control

 Door opening/closing handle (In case of emergency opening).

2 Emergency door open button (button is active when the bus is in parking mode or speed is less then 3 km/h).

#### Front entrance - door opening/closing internal control

Main switch 1

Front door button

2

3 Pneumatic button for opening/closing the door (recommended for maintenance use).

#### Front and rear entrance - internal emergency opening

1) Internal emergency front door opening button.

2 Internal emergency rear door opening button.

Emergency opening buttons are available when the bus is parked or speed is less then 3 km/h.