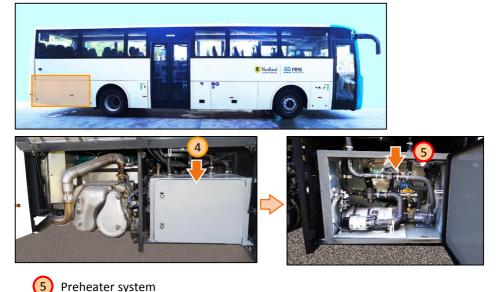

# E6 exhaust system / Preheater compartment

- 1) Exhaust system/preheater compartment door
- 2 Door lock

3

- E6 exhaust system
- 4) Preheater box

# E6 exhaust system / Preheater compartment

Preheater system

The preheater can be activated manually by the Star Comfort control panel or operated automatically

(see Technical Information Star Comfort).

8