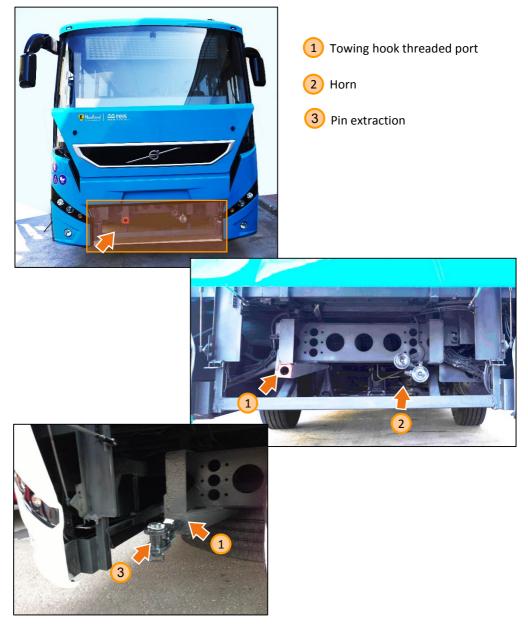

y equipment











# **Emergency doors opening**

#### External actuation



After air exits, the doors must be manually pulled out.





After an air exits, the doors must be manually pushed out.





# Front and engine service compartments

Front service compartment







Engine service compartment









## Side service compartments

#### **Right side service compartments**



#### Left side service compartments





# Side service compartments



**J** 

Right

- Front door locking mechanism
- Manual safety stopper
- Catcher

1

2

Right lock rotates clockwise left lock rotates counterclockwise



- a Release the door lock
  b Release the door spring stoppers
  c Lifting door up
- d Position safety stopper, as illustrated





Lef





# Front service compartment - accessories





## **Battery compartment**





- Battery compartment door
- Locking/Unlocking door
- Service light with switch
- Door safety switch (when the in open – parking brake is on)











## **Battery compartment**





- Main manual switch
- 6 Nato socket connecting an external source for charging the batteries
- 7 Batteries

5

- 8 Inverter - PlugIn 24V/230V 1500W
- 8a) Power Converter Power Button



Detached mode

Active mode







а

b



# Battery compartment – MultiCharger 2x35A







4 Control cable

5 DC output 2





## **Right luggage compartment**





2

# E6 exhaust system / Preheater compartment



- 1) Exhaust system/preheater compartment door
- 2 Door lock

3

- E6 exhaust system
- 4) Preheater box





# E6 exhaust system / Preheater compartment



Preheater system

Th