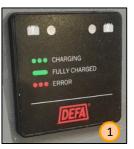

## **Battery compartment**

- Battery compartment door
- Locking/Unlocking door
- Service light with switch
- Door safety switch (when the in open – parking brake is on)

## **Battery compartment**

- Main manual switch
- 6 Nato socket connecting an external source for charging the batteries
- 7 Batteries

5

- 8 Inverter - PlugIn 24V/230V 1500W
- 8a) Power Converter Power Button