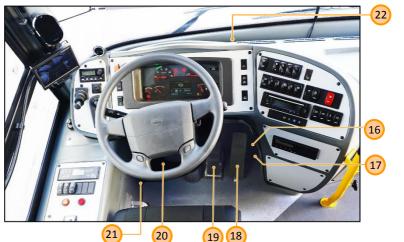

#### **Instrument panel**

18

- Chassis systems diagnostic plug 16
- 17 Driver heater air jet
- 18 Accelerator pedal
- 19 Break pedal
- 20 Steering wheel adjustment pedal
- Foot step 21
- 22 Remote panel