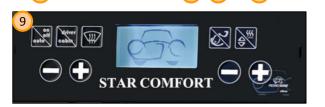

is in reverse, the monitor switches to rear view camera (2) automatically.

- 1 USB power socket
- 2) Glove compartment
- 3) Driver microphone
- 4) 220 volt converter
- 5 Front door button
- 6 Preheater button
- 7) Stop request cancelling
- 8) Fire system test button
- Blocking brake valve
- 10 Control panel bus Star Comfort heating system
- (11) Passenger heating blowers control button
- (12) Rear door button

Order of starting driver area heating:

b Start the engine

a Heating system water valves must be open 106

c) Start heating system Star comfort in the driver area by Control panel For the full briefing, see details in Technical Information Start Comfort.

#### **Control Panel buttons:**

- 1) On/Off switching (pressed more then 2 sec) or switching off Automatic mode.
- 2) Active zone selection: driver/ cabin (passengers).
- 3) Fast windscreen demisting operation.
- 4) Outside/inside air entrance.
- 5 Preheater switching on/off (pressed more 2 sec) or changing an air distribution flow (less then 2 sec).
- 6 Decrease fan speed of the defroster/temperature in passenger zone.
- 7 Increase fan speed of the defroster/ temperature in passenger zone.
- 8) Decrease temperature in driver zone.
- 9) Increase temperature in driver zone.

#### **Control Panel screen indicators:**

- **10** Outside temperature/ automatic operation on.
- 11) Active driver zone.
- **12** Active air recirculation function.
- (13) Front A/C unit is ready to be switched on.
- (14) Preheater is connected.
- (15) Air flow distribution.
- (16) Active cabin (passenger) zone
- (17) Inside temperature in passenger zone.
- (18) Defroster fans speed.
- (19) Inside temperature in driver zone.
- 20) System error.