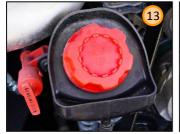

- Manual safety stopper
- 10 Rear camera cleaner water tank with pump
- (11) Engine air filter
- (12) Engine oil level dipstick
- (13) Engine oil filler
- 14 Engine
- A/C compressor belt
- 16 A/C compressor

MAX coolant level

MIN coolant level

Reverse buzzer

10

Rear camera water tank

Engine oil level dipstick

Engine oil filler