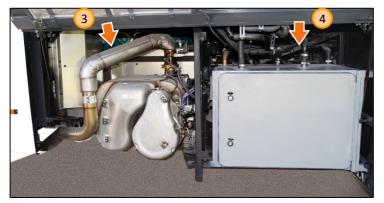

# E6 exhaust system / Preheater compartment

- 1) Exhaust system/preheater compartment door
- 2 Door lock

3

- E6 exhaust system
- 4) Preheater box

# E6 exhaust system / Preheater compartment

Preheater system

The preheater can be activated manually by the Star Comfort control panel or operated automatically

(see Technical Information Star Comfort).

8