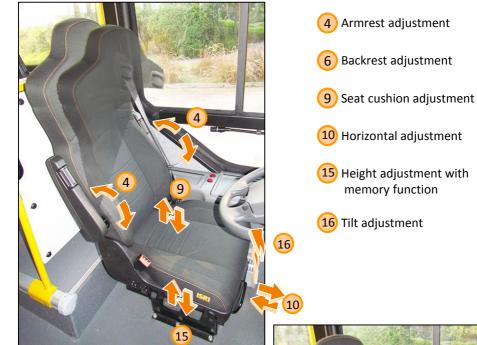

#### **Driver seat**

#### **Driver seat**

**Instrument panel** 

- Stop position
  Intermediate position
  Ignition position
- Start position (spring-return position)
- Left instrument panel 1 Monitor - reverse/rear door 2 3 Mobileye + Mobileye shield Front instrument panel 4 Central switches group 5 6 Steering wheel Gauges and indicators lights panel 7 Right instrument panel 8 Starter switch 9 Tachograph 10

#### **Instrument panel**

18

- Chassis systems diagnostic plug 16
- 17 Driver heater air jet
- 18 Accelerator pedal
- 19 Break pedal
- 20 Steering wheel adjustment pedal
- Foot step 21
- 22 Remote panel

#### Tilt adjustment

Height adjustment

20

4