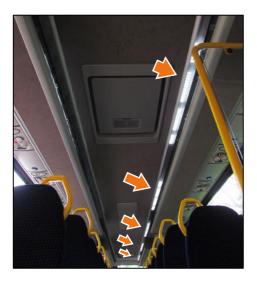

# **Passenger compartment - roof lighting**

Passenger compartment lighting 1

Passenger compartment lighting 2

Passenger compartment full lighting

# **Passenger compartment - roof lighting**

Passenger compartment night lighting