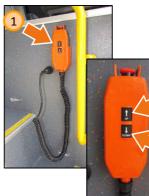

#### Front and rear entrance - internal emergency opening

1) Internal emergency front door opening button.

2 Internal emergency rear door opening button.

Emergency opening buttons are available when the bus is parked or speed is less then 3 km/h.

After pressing the buttons, doors must be opened manually outwards.