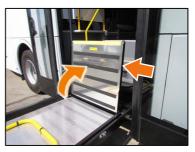

# Wheelchair lift operating - lifting

1

- 2 Wheelchair lift platform
- 3 Up button
- 4 Down button
- 5 Remote control socket
- 6 Remote control plug

3

4

# Wheelchair lift operating - lifting

a) Press the Up button to fully extend the platform outside the cassette.

Lift the bridge platform

d

Lift the rails to the upright position

Press the Down button to fully lower the platform to the ground