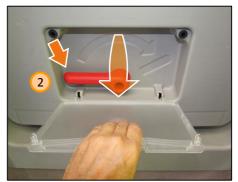

#### Front and rear entrance - internal emergency opening

1) Internal emergency front door opening button.

2 Internal emergency rear door opening button.

Emergency opening buttons are available when the bus is parked or speed is less then 3 km/h.

After pressing the buttons, doors must be opened manually outwards.