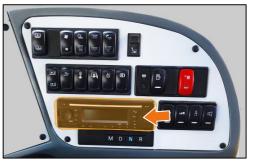

#### Right switches group - CD/MP3/RADIO/MIC player

Driver zone (DRV)

Passenger zone (PSG)

- 1 Power
- 2 USB/SD card content play/pause
- 3 DRV source selector
- 4 LCD screen
- 5 PSG source selector
- 6 TA/AF functions control
- 7 Speakers control
- 8 PSG volume knob

- 9 USB slot
- 10 Phone operations (DRV zone only)
- 11 Memorized radio stations
- 12 Auto/manual tuning
- 13 Radio stations scan
- 14 SD card slot
- 15 Reset control
- 16) DRV volume knob

## **Right switches group - CD/MP3/RADIO/MIC player**

- 1 Manual gear position lock
- 2 Drive gear position
- 3 Neutral gear position
- 4 Reverse gear position