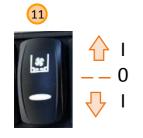

#### **Driver seat**

**Instrument panel** 

- Stop position
  Intermediate position
  Ignition position
- Start position (spring-return position)
- Left instrument panel 1 Monitor - reverse/rear door 2 3 Mobileye + Mobileye shield Front instrument panel 4 Central switches group 5 6 Steering wheel Gauges and indicators lights panel 7 Right instrument panel 8 Starter switch 9 Tachograph 10