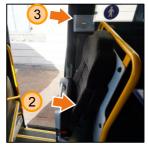

#### Front and rear entrance - internal emergency opening

1) Internal emergency front door opening button.

2 Internal emergency rear door opening button.

Emergency opening buttons are available when the bus is parked or speed is less then 3 km/h.

After pressing the buttons, doors must be opened manually outwards.