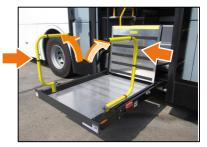

# Wheelchair lift operating - lifting

1

- 2 Wheelchair lift platform
- 3 Up button
- 4 Down button
- 5 Remote control socket
- 6 Remote control plug

3

4

# Wheelchair lift operating - lifting

e Press the Up button and hold it pressed. At the highest position, the bridge of the platform automatically rises.

Put the wheelchair in the designated place and secure it.