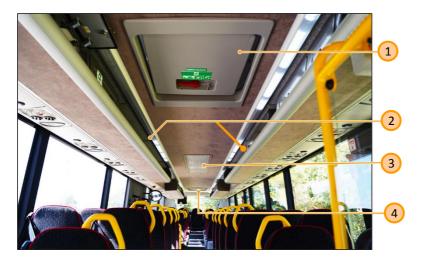

#### Reversing and rear door cameras system

#### Reversing and rear door cameras system

- 1 Monitor - reverse/rear door
- 2 Rear view camera
- 3 Water sprinkler

4

Clear the rear view camera with the water sprinkler by pressing the button

When the main switch is opened and the gear shift

is in reverse, the monitor switches to rear view camera (2) automatically.

- 1 USB power socket
- 2) Glove compartment
- 3) Driver microphone
- 4) 220 volt converter
- 5 Front door button
- 6 Preheater button
- 7) Stop request cancelling
- 8) Fire system test button
- Blocking brake valve
- 10 Control panel bus Star Comfort heating system
- (11) Passenger heating blowers control button
- (12) Rear door button