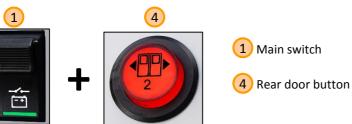

#### Front entrance - door opening/closing internal control

Main switch 1

Front door button

2

3 Pneumatic button for opening/closing the door (recommended for maintenance use).