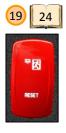

# Passenger compartment - roof lighting

Emergency lighting (indoor and outdoor) is light by tl 19 or when the door (doors) are opened by emergency key. Lighting is turned off by the RESET button 19 or automatically after 30 minutes.