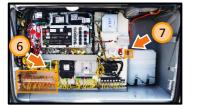

# Main electrical board compartment

- 1 Door handle
- 2 Door handle lock
- 3 Main electrical board scheme
- 4 Service lamp
- 5 Merkavim electrical fuse board
- 6 Door brake Cancel SW
- 7 Chassis (VOLVO) electrical fuse board
- 8 Washing water tank with pumps