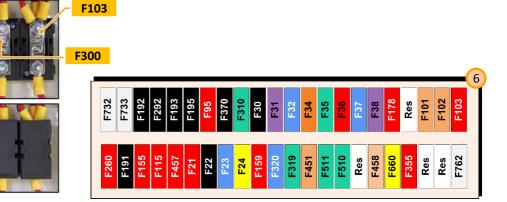

- 6 Merkavim body builder fuses
- 7 Door brake cancel switch
  - Fuses in Merkavim circuit board

- F732 25A Preheater & Valeo & Water pump
- F733 25A Preheater & Valeo & Water pump
- F192 20A Frontbox blower
- F292 10A Water pump
- F193 2A Heating control
- F195 3A Air conditioning control
- F95 10A Radio & Clock
- F370 3A Rear lights indicator adapter
- F310 6A Service lighting
- F30 3A ActiMUX MASTER25(A100)
- F31 5A ActiMUX MASTER25(A100)

- F32 15A ActiMUX POWER66 (A102)
- F34 20A ActiMUX POWER33 AirCanal(A101)
- F35 6A ActiMUX POWER33 AirCanal(A101)
- F36 8A ActiMUX POWER33 Luggage (A103)
- F37 15A ActiMUX POWER33 Luggage (A103)
- F38 3A Actia Switch Pack
- F178 10A Horn

#### Reserve

- F101 5A Door's pressure sensors
- F102 5A Timer emergency circuit
- F103 10A Emergency circuit

6 Merkavim body builder fuses

7 Door brake cancel switch

Fuses in MERKAVIM circuit board

- F260 10A Driver seat heating
- F191 2A Heating control
- F155 3A Air conditioning control
- F115 10A 24V/12V cameras converter
- F457 10A Mobitec destination signs
- F21 10A ActiMUX POWER66 (A102)
- F22 10A ActiMUX POWER66 (A102)
- F23 15A ActiMUX POWER33 AirCanal(A101)
- F24 20A ActiMUX POWER33 Luggage (A103)
- F159 10A Radio & Clock
- F320 15A Lighter socket

- F319 6A Electrical mirrors
- F451 5A Fire extinguishing FOGMAKER
- F511 6A USB Doors side
- F510 6A USB Driver side

#### Reserve

- F458 5A 29" screen
- F660 20A 24/230V Inverter
- F355 10A Ticketing machine

Reserve

#### Reserve

F762 25A Pre-heater fuel filter