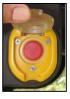

#### Rear entrance - door opening external control

 Door opening/closing handle (In case of emergency opening).

2 Emergency door open button (button is active when the bus is in parking mode or speed is less then 3 km/h).

#### Front and rear entrance - internal emergency opening

1) Internal emergency front door opening button.

2 Internal emergency rear door opening button.

Emergency opening buttons are available when the bus is parked or speed is less then 3 km/h.

After pressing the buttons, doors must be opened manually outwards.