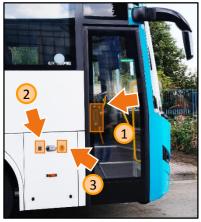

#### Front entrance - door opening/closing external control

1) Door opening/closing handle with mechanical lock.(1a)

 Electric button for opening/closing the front door from pneumatic system.

3 Emergency door open button (button is active when a bus is in parking mode or speed is less than 3 km/h).

#### Rear entrance - door opening external control

 Door opening/closing handle (In case of emergency opening).

2 Emergency door open button (button is active when the bus is in parking mode or speed is less then 3 km/h).