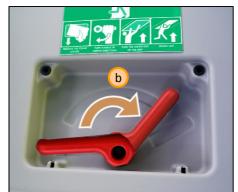

#### Front and rear entrance - internal emergency opening

1) Internal emergency front door opening button.

2 Internal emergency rear door opening button.

Emergency opening buttons are available when the bus is parked or speed is less then 3 km/h.

After pressing the buttons, doors must be opened manually outwards.