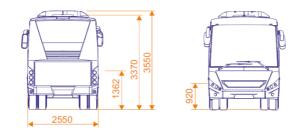

#### **External dimensions**

| Vehicle length | 12200 mm |
|----------------|----------|
| Wheel base     | 6180 mm  |
| Rear overhang  | 3280 mm  |
| Front overhang | 2740 mm  |
| Vehicle width  | 2550 mm  |
| Vehicle height | 3550 mm  |