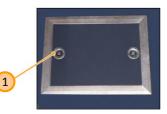

of emergency hatch
- a Emergency hatch closed position

1





Front direction open position





Rear direction open position







#### Roof emergency hatch - emergency state - inside actuation



- 1 Emergency hatch handle cover
- 2) Emergency hatch handle





- a) Release the emergency handle cover
- c) Turn handle towards arrow
- b) Raise the emergency hatch up







# Roof emergency hatch - emergency state - external actuation



- 3 Emergency hatch
- 4 Emergency hatch external handle



#### Within action :

- a) Turn external handle towards arrow
- b Raise the emergency hatch up



2

3 4



#### **Floor service covers**





- 1) Front axle service hatch cover
- 2) Rear axle service hatch cover
- 3) Gear service hatch cover
- 4) Engine service hatch cover
- 5 Tightening screw









# Wheelchair area







1

### Stop request system





- 1) Stop request buttons on the side windows
- Multiple-seat stop button above each pair of passenger seats





Stop request system





#### Stop request system





After activating a disable stop request by

Buttons:

 A digital signal stop and a gong rings once in the driver area



b An S control lamp and a disabled control lamp are light on the keyboard

C A red light turns on over the back door



**Closed doors** 

e

f





### Stop request system



When the disabled external button is pushed, light temporarily switched to red.

After activating a disabled external button:

A disabled control lamp on the keyboard lights up and the gong rings once in the driver area.







- 3 2 4 7 Front window direction air jets