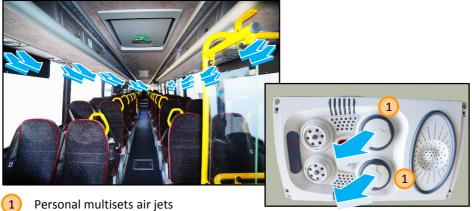

### Passenger personal multiset

10

# Hand luggage racks and accessories

6 Passenger hand luggage racks