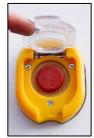

#### Front entrance - door opening/closing external control

1) Door opening/closing handle with mechanical lock.(1a)

 Electric button for opening/closing the front door from pneumatic system.

3 Emergency door open button (button is active when a bus is in parking mode or speed is less than 3 km/h).

#### Rear entrance - door opening external control

 Door opening/closing handle (In case of emergency opening).

2 Emergency door open button (button is active when the bus is in parking mode or speed is less then 3 km/h).

#### Front and rear entrance - internal emergency opening

1) Internal emergency front door opening button.

2 Internal emergency rear door opening button.

Emergency opening buttons are available when the bus is parked or speed is less then 3 km/h.