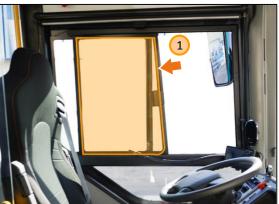

## Driver side window

- 1 Driver sliding window
- 2 Window handle
- 3 Driver sliding window
- 4 Driver side curtain handle
- 5 Driver side curtain release