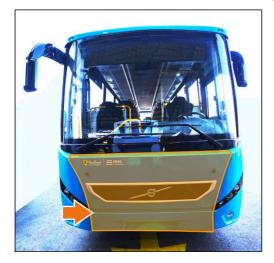

# Front and engine service compartments

Front service compartment

Engine service compartment