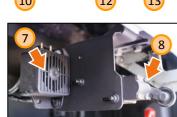

# Wheelchair cassette/Fire automatic system compartment

ingine comparement do

Place manual safety stopper after opening engine compartment door

9

- 1 Hydraulic fan motor fluid tank
- 2 Engine start rear control panel
- 3 Service lamp
- 4) Manual heating system water valves
- 5) Steering hydraulic system tank
- 6 Expansion water tank of engine coolant system
- 7) Revers buzzer
- 8 Door safety switch

- Manual safety stopper
- 10 Rear camera cleaner water tank with pump
- (11) Engine air filter
- (12) Engine oil level dipstick
- (13) Engine oil filler
- 14 Engine
- A/C compressor belt
- 16 A/C compressor

### 1 Hydraulic fan motor fluid tank

2 Engine start rear control panel

#### Start button

Selector breaker

3 Service lamp

4 Manual heating system water valves Open valve position

Close valve position

5 Steering hydraulic system tank

6

Expansion coolant tank of engine coolant system