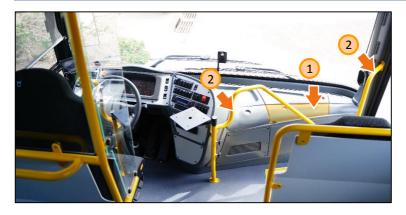

is in reverse, the monitor switches to rear view camera (2) automatically.

- 1 USB power socket
- 2) Glove compartment
- 3) Driver microphone
- 4) 220 volt converter
- 5 Front door button
- 6 Preheater button
- 7) Stop request cancelling
- 8) Fire system test button
- Blocking brake valve
- 10 Control panel bus Star Comfort heating system
- (11) Passenger heating blowers control button
- (12) Rear door button

(13) power socket

ON position OFF position

4) 230 volt converter

(13) power socket

| NO. | Switch Description                          | Prerequisites for operation                                                        |
|-----|---------------------------------------------|------------------------------------------------------------------------------------|
| 4   | Remote control                              | Running engine +Switches in ON mode                                                |
| 5   | Front door button                           | Open main circuit breaker + battery door closed                                    |
| 6   | Preheater button                            | Running engine + heat activation                                                   |
| 7   | Canceling a passenger bell                  | Bell switch is pressed<br>closed doors                                             |
| 10  | Driver/passenger heating control            | Running engine<br>engine in operational temperature                                |
| 11  | Passenger heating blowers<br>control button | Running engine/passenger heating activated                                         |
| 12  | Rear door button                            | Open main circuit breaker + trunk door<br>before door 2 is closed + lift is stowed |