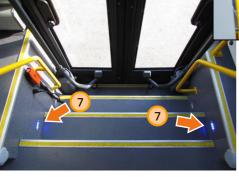

### Passenger compartment - floor and rear entrance lighting

Floor and rear entrance lighting

Transition light

6 Rear door lighting (closed door)

7 Rear door stairs lighting (when rear door is closed)

#### Passenger compartment - floor and rear entrance lighting

33

Floor and rear entrance lighting

When a parking light is turned on and a rear door opens, the rear entrance Light, 6 stairs light 7 and exterior headlight 8 turn on above the door.