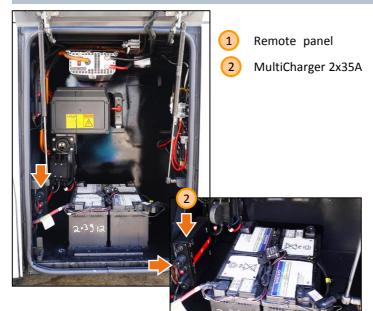

ing mechanism
- Manual safety stopper
- Catcher

1

2

Right lock rotates clockwise left lock rotates counterclockwise



- a Release the door lock
  b Release the door spring stoppers
  c Lifting door up
- d Position safety stopper, as illustrated





Lef





# Front service compartment - accessories





## **Battery compartment**





- Battery compartment door
- Locking/Unlocking door
- Service light with switch
- Door safety switch (when the in open – parking brake is on)











## **Battery compartment**





- Main manual switch
- 6 Nato socket connecting an external source for charging the batteries
- 7 Batteries

5

- 8 Inverter - PlugIn 24V/230V 1500W
- 8a) Power Converter Power Button



Detached mode

Active mode







а

b



# Battery compartment – MultiCharger 2x35A







4 Control cable

5 DC output 2





## **Right luggage compartment**





2

# E6 exhaust system / Preheater compartment



- 1) Exhaust system/preheater compartment door
- 2 Door lock

3

- E6 exhaust system
- 4) Preheater box





# E6 exhaust system / Preheater compartment



Preheater system

The preheater can be activated manually by the Star Comfort control panel or operated automatically

(see Technical Information Star Comfort).





8

# Main electrical board compartment



- 1 Door handle
- 2 Door handle lock
- 3 Main electrical board scheme
- 4 Service lamp
- 5 Merkavim electrical fuse board
- 6 Door brake Cancel SW
- 7 Chassis (VOLVO) electrical fuse board
- 8 Washing water tank with pumps



3







Fuses in VOLVO circuit board



F38

F39

F43

F46

F48

F49

F51

F52