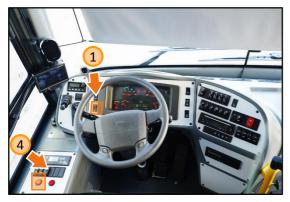

#### Front entrance - door opening/closing internal control

Main switch 1

Front door button

2

3 Pneumatic button for opening/closing the door (recommended for maintenance use).