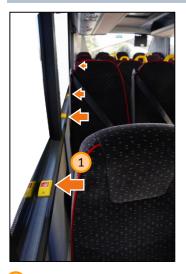

### Stop request system

- 1) Stop request buttons on the side windows
- Multiple-seat stop button above each pair of passenger seats

Stop request system