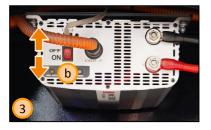

230V system

2

- Turned on engine
- Converter control panel switch ON (a)
- Power converter switch ON (b)

## **Battery compartment**

- Main manual switch
- 6 Nato socket connecting an external source for charging the batteries
- 7 Batteries

5

- 8 Inverter - PlugIn 24V/230V 1500W
- 8a) Power Converter Power Button

Detached mode

Active mode

а

b