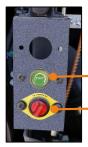

### 1 Hydraulic fan motor fluid tank

2 Engine start rear control panel

#### Start button

Selector breaker

3 Service lamp

4 Manual heating system water valves Open valve position

Close valve position

5 Steering hydraulic system tank

6

Expansion coolant tank of engine coolant system