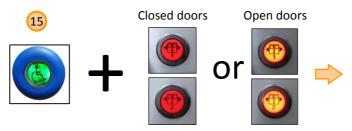

### Stop request system

- 1) Stop request buttons on the side windows
- Multiple-seat stop button above each pair of passenger seats

Stop request system

#### Stop request system

After activating a disable stop request by

Buttons:

 A digital signal stop and a gong rings once in the driver area

b An S control lamp and a disabled control lamp are light on the keyboard

C A red light turns on over the back door

**Closed doors** 

e

f

### Stop request system

When the disabled external button is pushed, light temporarily switched to red.

After activating a disabled external button:

A disabled control lamp on the keyboard lights up and the gong rings once in the driver area.