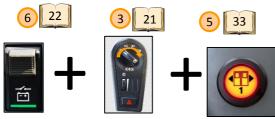

#### Left switches group

88 (5) (3)

10001

- A/C EBERSPACHER control panel
- 2) Driver mirror selector
- 3 Light selector

1

4

1

2

3

Parking brake

#### Manually release parking brake

| NO. | Switch Description            | Prerequisites for operation |
|-----|-------------------------------|-----------------------------|
| 1   | A/C EBERSPACHER control panel | Running engine              |
| 2   | Driver mirror selector        |                             |
| 3   | Light selector                | Open main circuit breaker   |
| 4   | Parking brake                 | Open main circuit breaker   |

#### Gauges panel and central switches group

- 1) Gauges and indicator lights panel
- 2) Traction control switch
- 3 Difflock switch
- 4) Level up/down switch
- 5 Kneeling switch
- 6 Main switch
- 7) Emergency switch