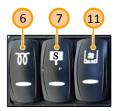

#### Gauges panel and central switches group

- 1) Gauges and indicator lights panel
- 2) Traction control switch
- 3 Difflock switch
- 4) Level up/down switch
- 5 Kneeling switch
- 6 Main switch
- 7) Emergency switch