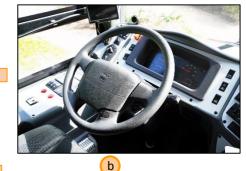

#### Driver area - general view

#### **Driver seat**

#### **Driver seat**

**Instrument panel** 

- Stop position
  Intermediate position
  Ignition position
- Start position (spring-return position)
- Left instrument panel 1 Monitor - reverse/rear door 2 3 Mobileye + Mobileye shield Front instrument panel 4 Central switches group 5 6 Steering wheel Gauges and indicators lights panel 7 Right instrument panel 8 Starter switch 9 Tachograph 10

#### **Instrument panel**

18

- Chassis systems diagnostic plug 16
- 17 Driver heater air jet
- 18 Accelerator pedal
- 19 Break pedal
- 20 Steering wheel adjustment pedal
- Foot step 21
- 22 Remote panel