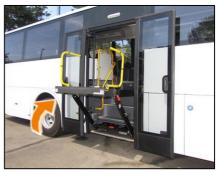

# Wheelchair lift operating - lifting

1

- 2 Wheelchair lift platform
- 3 Up button
- 4 Down button
- 5 Remote control socket
- 6 Remote control plug

3

4

# Wheelchair lift operating - lifting

a) Press the Up button to fully extend the platform outside the cassette.

Lift the bridge platform

d

Lift the rails to the upright position

Press the Down button to fully lower the platform to the ground

# Wheelchair lift operating - lifting

e Press the Up button and hold it pressed. At the highest position, the bridge of the platform automatically rises.

Put the wheelchair in the designated place and secure it.