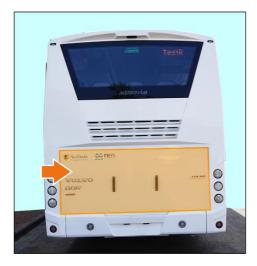

# Front and engine service compartments

Front service compartment

Engine service compartment