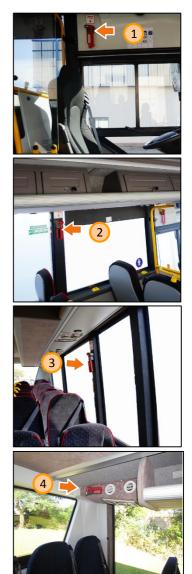

#### Front and rear entrance - internal emergency opening

1) Internal emergency front door opening button.

2 Internal emergency rear door opening button.

Emergency opening buttons are available when the bus is parked or speed is less then 3 km/h.

After pressing the buttons, doors must be opened manually outwards.