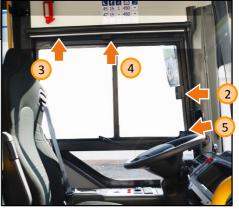

### **Front window curtains**

- 1 Front window curtain
- 2 Main switch

Passenger compartment

### Driver area and front entrance lighting

Level 1 interior light can be switched on without operation of the main switch.

# Driver area and front entrance lighting

Driver area lighting

Ticket device lighting

1

### Driver area and front entrance lighting

Driver area lighting

When parking light is turned on and front door open, driver headlight, entry light (2) and stair light (4) are turned on.