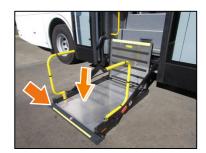

# Wheelchair lift operating - folding

Т

g Press the Down button

### Fold the bridge platform

Fress the Down button until the platform stops automatically at the cassette level

k Press the Down button to fully retract

the platform to the cassette

Wheelchair lift