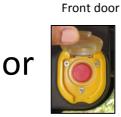

#### Front entrance - door opening/closing external control

1) Door opening/closing handle with mechanical lock.(1a)

 Electric button for opening/closing the front door from pneumatic system.

3 Emergency door open button (button is active when a bus is in parking mode or speed is less than 3 km/h).

#### Front and rear entrance - internal emergency opening

1) Internal emergency front door opening button.

2 Internal emergency rear door opening button.

Emergency opening buttons are available when the bus is parked or speed is less then 3 km/h.

After pressing the buttons, doors must be opened manually outwards.