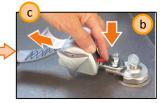

# Wheelchair lift operating - lifting

1

- 2 Wheelchair lift platform
- 3 Up button
- 4 Down button
- 5 Remote control socket
- 6 Remote control plug

3

4

# Wheelchair lift operating - lifting

a) Press the Up button to fully extend the platform outside the cassette.

Lift the bridge platform

d

Lift the rails to the upright position

Press the Down button to fully lower the platform to the ground