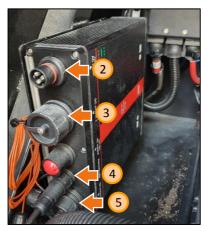

## **Battery compartment**

- Battery compartment door
- Locking/Unlocking door
- Service light with switch
- Door safety switch (when the in open – parking brake is on)

## **Battery compartment**

- Main manual switch
- 6 Nato socket connecting an external source for charging the batteries
- 7 Batteries

5

- 8 Inverter - PlugIn 24V/230V 1500W
- 8a) Power Converter Power Button