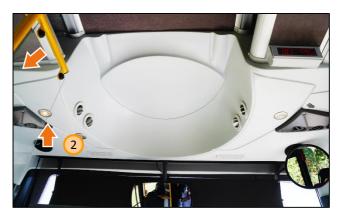

#### Rear entrance - door opening external control

 Door opening/closing handle (In case of emergency opening).

2 Emergency door open button (button is active when the bus is in parking mode or speed is less then 3 km/h).

2

Entrance