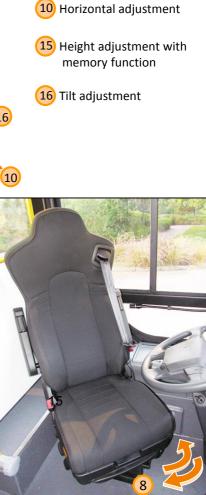

#### **Driver seat**

#### **Driver seat**

**Instrument panel** 

- Stop position
  Intermediate position
  Ignition position
- Start position (spring-return position)
- Left instrument panel 1 Monitor - reverse/rear door 2 3 Mobileye + Mobileye shield Front instrument panel 4 Central switches group 5 6 Steering wheel Gauges and indicators lights panel 7 Right instrument panel 8 Starter switch 9 Tachograph 10

#### Tilt adjustment

Height adjustment

20

4