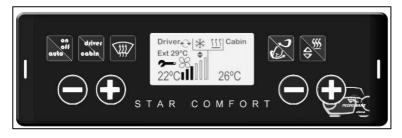

#### **Control Panel buttons:**

- 1) On/Off switching (pressed more then 2 sec) or switching off Automatic mode.
- 2) Active zone selection: driver/ cabin (passengers).
- 3) Fast windscreen demisting operation.
- 4) Outside/inside air entrance.
- 5 Preheater switching on/off (pressed more 2 sec) or changing an air distribution flow (less then 2 sec).
- 6 Decrease fan speed of the defroster/temperature in passenger zone.
- 7 Increase fan speed of the defroster/ temperature in passenger zone.
- 8) Decrease temperature in driver zone.
- 9) Increase temperature in driver zone.

#### **Control Panel screen indicators:**

- **10** Outside temperature/ automatic operation on.
- 11) Active driver zone.
- **12** Active air recirculation function.
- (13) Front A/C unit is ready to be switched on.
- (14) Preheater is connected.
- (15) Air flow distribution.
- (16) Active cabin (passenger) zone
- (17) Inside temperature in passenger zone.
- (18) Defroster fans speed.
- (19) Inside temperature in driver zone.
- 20) System error.