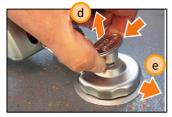

#### Roof emergency hatch - emergency state - inside actuation

- 1 Emergency hatch handle cover
- 2) Emergency hatch handle

- a) Release the emergency handle cover
- c) Turn handle towards arrow
- b) Raise the emergency hatch up