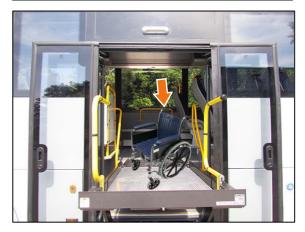

# Wheelchair lift operating - lifting

e Press the Up button and hold it pressed. At the highest position, the bridge of the platform automatically rises.

Put the wheelchair in the designated place and secure it.

# Wheelchair fixing

Retractors holding belt