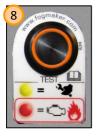

#### Fire system test button

- To test depress the test button:
- Red lamp flashes red.
- Alarm siren sounds a repeating (continuous) acoustic signal.

is in reverse, the monitor switches to rear view camera (2) automatically.

- 1 USB power socket
- 2) Glove compartment
- 3) Driver microphone
- 4) 220 volt converter
- 5 Front door button
- 6 Preheater button
- 7) Stop request cancelling
- 8) Fire system test button
- Blocking brake valve
- 10 Control panel bus Star Comfort heating system
- (11) Passenger heating blowers control button
- (12) Rear door button