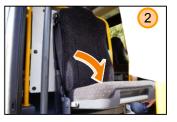

# Wheelchair lift operating - lifting

1

- 2 Wheelchair lift platform
- 3 Up button
- 4 Down button
- 5 Remote control socket
- 6 Remote control plug

3

4

# Wheelchair lift operating - lifting

a) Press the Up button to fully extend the platform outside the cassette.

Lift the bridge platform

d

Lift the rails to the upright position

Press the Down button to fully lower the platform to the ground

# Wheelchair lift operating - lifting

e Press the Up button and hold it pressed. At the highest position, the bridge of the platform automatically rises.

Put the wheelchair in the designated place and secure it.