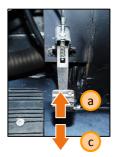

#### **Instrument panel**

Push adjustment pedal

Adjust steering wheel to comfortable position

#### Tilt adjustment

Height adjustment

20

4