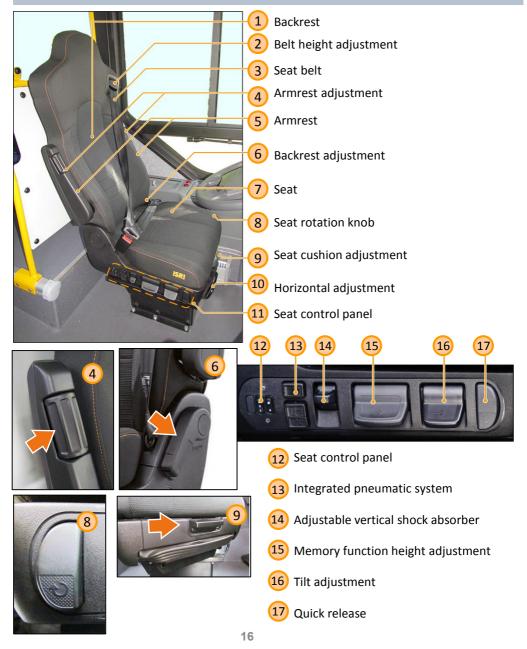

#### **Driver seat**

#### **Driver seat**

**Instrument panel** 

- Stop position
  Intermediate position
  Ignition position
- Start position (spring-return position)
- Left instrument panel 1 Monitor - reverse/rear door 2 3 Mobileye + Mobileye shield Front instrument panel 4 Central switches group 5 6 Steering wheel Gauges and indicators lights panel 7 Right instrument panel 8 Starter switch 9 Tachograph 10

#### **Instrument panel**

18

- Chassis systems diagnostic plug 16
- 17 Driver heater air jet
- 18 Accelerator pedal
- 19 Break pedal
- 20 Steering wheel adjustment pedal
- Foot step 21
- 22 Remote panel