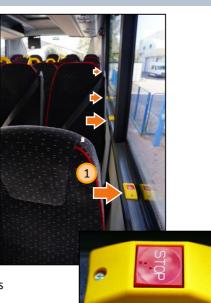

### Stop request system

- 1) Stop request buttons on the side windows
- Multiple-seat stop button above each pair of passenger seats

Stop request system