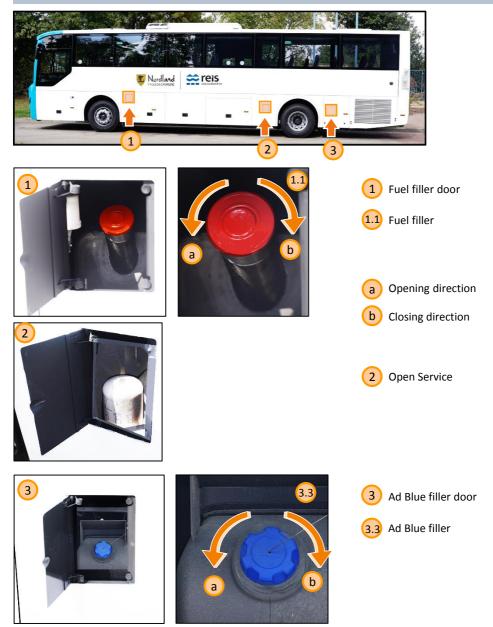

# **Filler doors**

# **Filler doors**

6

- 1) Left luggage compartment door I
- 2) Left luggage compartment door II
- 3) Door opening handle
- 4) Door opening handle lock

5 Door safety switch

6

Luggage compartment light (activated with luggage door opening)