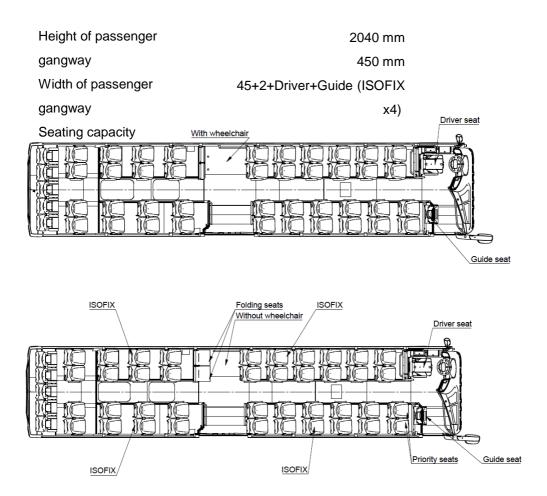

#### Internal dimensions and data

#### **Passenger seats**

- 1 Passenger seats
- Passenger folding seats 43 2
- Seat armrest 3

4

### **Passenger seats**

- 1 Passenger folding seats
- 2) Guide seat

3

Guide microphone socket

# Wheelchair area

1