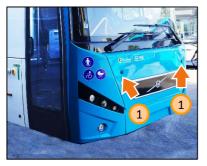

#### Rear entrance - door opening external control

 Door opening/closing handle (In case of emergency opening).

2 Emergency door open button (button is active when the bus is in parking mode or speed is less then 3 km/h).