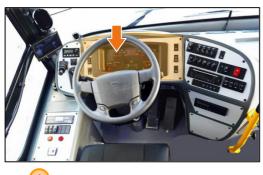

#### Driver area - general view

#### **Driver seat**

**Instrument panel** 

- Stop position
  Intermediate position
  Ignition position
- Start position (spring-return position)
- Left instrument panel 1 Monitor - reverse/rear door 2 3 Mobileye + Mobileye shield Front instrument panel 4 Central switches group 5 6 Steering wheel Gauges and indicators lights panel 7 Right instrument panel 8 Starter switch 9 Tachograph 10