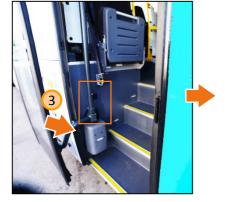

## Driver luggage compartment

1) Driver compartment with lock

Grip handles of front entrance

2