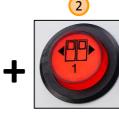

#### Gauges panel and central switches group

- 1) Gauges and indicator lights panel
- 2) Traction control switch
- 3 Difflock switch
- 4) Level up/down switch
- 5 Kneeling switch
- 6 Main switch
- 7) Emergency switch