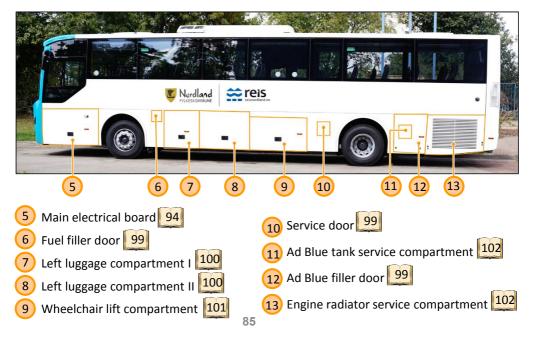

#### Front entrance - door opening/closing external control

1) Door opening/closing handle with mechanical lock.(1a)

 Electric button for opening/closing the front door from pneumatic system.

3 Emergency door open button (button is active when a bus is in parking mode or speed is less than 3 km/h).