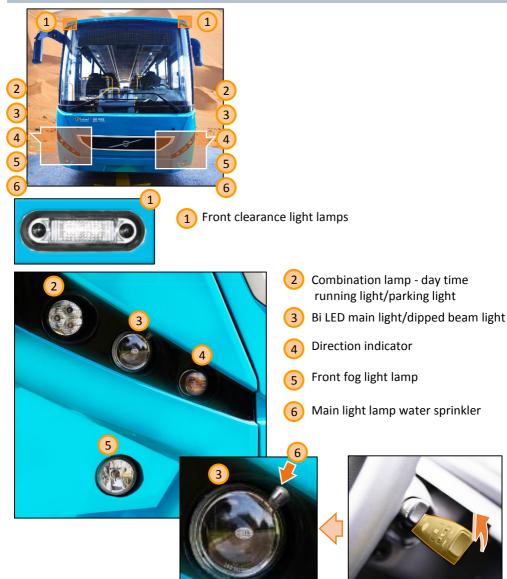

# **Front light**

# Side light

- Side position light with reflector
- 2 Side direction indicator