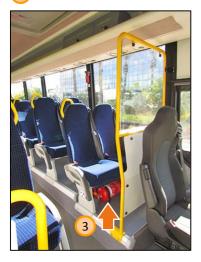

# First aid kit and safety equipment

- First aid box
- Fire extinguisher

First aid set

3

3 Fire extinguisher

# First aid kit and safety equipment