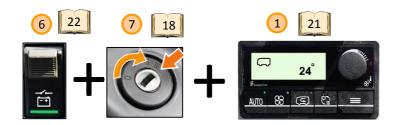

#### **Driver seat**

**Instrument panel** 

- Stop position
  Intermediate position
  Ignition position
- Start position (spring-return position)
- Left instrument panel 1 Monitor - reverse/rear door 2 3 Mobileye + Mobileye shield Front instrument panel 4 Central switches group 5 6 Steering wheel Gauges and indicators lights panel 7 Right instrument panel 8 Starter switch 9 Tachograph 10