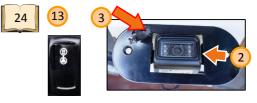

#### Reversing and rear door cameras system

#### Reversing and rear door cameras system

- 1 Monitor - reverse/rear door
- 2 Rear view camera
- 3 Water sprinkler

4

Clear the rear view camera with the water sprinkler by pressing the button

When the main switch is opened and the gear shift

is in reverse, the monitor switches to rear view camera (2) automatically.

- 1 USB power socket
- 2) Glove compartment
- 3) Driver microphone
- 4) 220 volt converter
- 5 Front door button
- 6 Preheater button
- 7) Stop request cancelling
- 8) Fire system test button
- Blocking brake valve
- 10 Control panel bus Star Comfort heating system
- (11) Passenger heating blowers control button
- (12) Rear door button