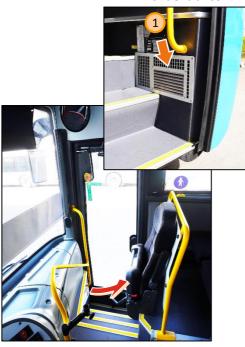

erature in driver zone.
- 20) System error.



# Passenger compartment heating (Sans clima)



- Passenger compartment heaters
- Wheelchair area heater 2
- 230 Wall outlet single 3



Order of starting passenger compartment heating.

Heating system water valves must а be open 106















c Start heating system Star Comfort in the drive area from Control panel. For the full details, see Technical Information Star comfort.





The (11) key on the keyboard Set heater blower speed.









#### Passenger compartment heating (Sans clima)

Heating entrances area







When the button (12) is activated under conditions **a**, **b**, **c** 59

heaters 1 and 2 will be activated.

When any of the doors is opened the speed of the heater blower

is increased.

Front entrance

Rear entrance







# Passenger compartment heating (AC system heater)





Hand luggage air jets



Order of starting the heating in passenger compartment from air conditioner.





# Passenger compartment heating (AC system heater)



- 1 Description knob
- 2 Display
- 3 Auto function key
- 4 Fan strength key
- 5 Function key SMOG
- 6 Function key REHEAT/DEFROST
- 7 Menu key



# Driver area heating (AC system heater)





Operating and increasing speeds (speed 6-10 Blower Control Lamp) Shutdown (long press) and lowering speeds (speed 1-5 Blower Control Lamp)



# Passenger compartment heating (AC system heater)



1

Hand luggage air jets



Order of starting air conditioning in passenger compartment



Interior lighting



### Driver area and front entrance lighting







Level 1 interior light can