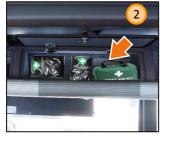

# First aid kit and safety equipment

- First aid box
- Fire extinguisher

First aid set

3

3 Fire extinguisher