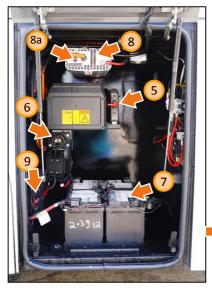

## **Battery compartment**

- Battery compartment door
- Locking/Unlocking door
- Service light with switch
- Door safety switch (when the in open – parking brake is on)

## **Battery compartment**

- Main manual switch
- 6 Nato socket connecting an external source for charging the batteries
- 7 Batteries

5

- 8 Inverter - PlugIn 24V/230V 1500W
- 8a) Power Converter Power Button