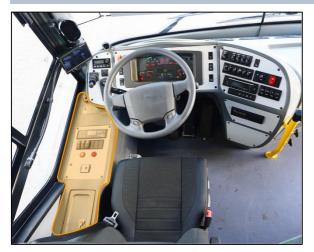

adio stations scan
- 14 SD card slot
- 15 Reset control
- 16) DRV volume knob



## **Right switches group - CD/MP3/RADIO/MIC player**





- 1 Manual gear position lock
- 2 Drive gear position
- 3 Neutral gear position
- 4 Reverse gear position



#### Fire system test button





- To test depress the test button:
- Red lamp flashes red.
- Alarm siren sounds a repeating (continuous) acoustic signal.



#### Reversing and rear door cameras system





#### Reversing and rear door cameras system



- 1 Monitor - reverse/rear door
- 2 Rear view camera
- 3 Water sprinkler

4





Clear the rear view camera with the water sprinkler by pressing the button





When the main switch is opened and the gear shift

is in reverse, the monitor switches to rear view camera (2) automatically.













- 1 USB power socket
- 2) Glove compartment
- 3) Driver microphone
- 4) 220 volt converter
- 5 Front door button
- 6 Preheater button
- 7) Stop request cancelling
- 8) Fire system test button
- Blocking brake valve
- 10 Control panel bus Star Comfort heating system
- (11) Passenger heating blowers control button
- (12) Rear door button

(13) power socket





ON position OFF position













4) 230 volt converter



(13) power socket









| NO. | Switch Description                          | Prerequisites for operation                                                        |
|-----|---------------------------------------------|------------------------------------------------------------------------------------|
| 4   | Remote control                              | Running engi