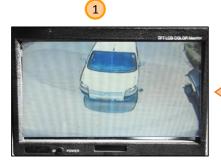

#### Reversing and rear door cameras system

- 1 Monitor - reverse/rear door
- 2 Rear view camera
- 3 Water sprinkler

4

Clear the rear view camera with the water sprinkler by pressing the button

When the main switch is opened and the gear shift

is in reverse, the monitor switches to rear view camera (2) automatically.

- 1 USB power socket
- 2) Glove compartment
- 3) Driver microphone
- 4) 220 volt converter
- 5 Front door button
- 6 Preheater button
- 7) Stop request cancelling
- 8) Fire system test button
- Blocking brake valve
- 10 Control panel bus Star Comfort heating system
- (11) Passenger heating blowers control button
- (12) Rear door button