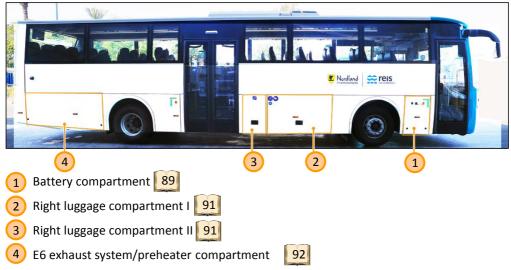

## **Battery compartment**

- Battery compartment door
- Locking/Unlocking door
- Service light with switch
- Door safety switch (when the in open – parking brake is on)

## **Battery compartment**

- Main manual switch
- 6 Nato socket connecting an external source for charging the batteries
- 7 Batteries

5

- 8 Inverter - PlugIn 24V/230V 1500W
- 8a) Power Converter Power Button

## **Right luggage compartment**

2

# E6 exhaust system / Preheater compartment

- 1) Exhaust system/preheater compartment door
- 2 Door lock

3

- E6 exhaust system
- 4) Preheater box