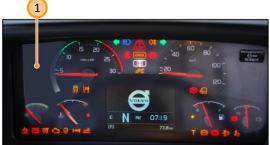

#### Gauges panel and central switches group

- 1) Gauges and indicator lights panel
- 2) Traction control switch
- 3 Difflock switch
- 4) Level up/down switch
- 5 Kneeling switch
- 6 Main switch
- 7) Emergency switch