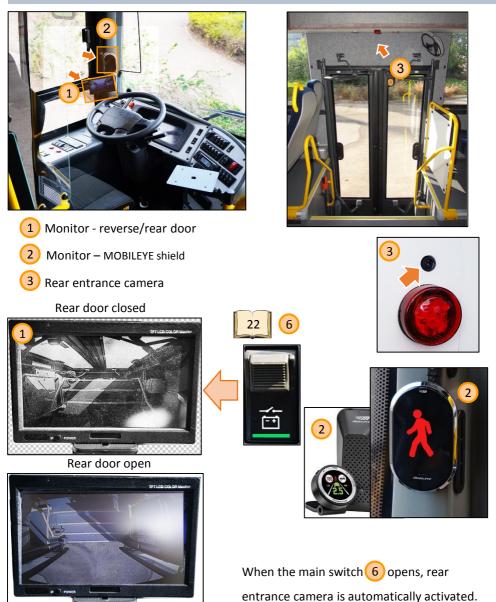

#### **Driver seat**

**Instrument panel** 

- Stop position
  Intermediate position
  Ignition position
- Start position (spring-return position)
- Left instrument panel 1 Monitor - reverse/rear door 2 3 Mobileye + Mobileye shield Front instrument panel 4 Central switches group 5 6 Steering wheel Gauges and indicators lights panel 7 Right instrument panel 8 Starter switch 9 Tachograph 10

#### Reversing and rear door cameras system

#### Reversing and rear door cameras system

- 1 Monitor - reverse/rear door
- 2 Rear view camera
- 3 Water sprinkler

4

Clear the rear view camera with the water sprinkler by pressing the button

When the main switch is opened and the gear shift

is in reverse, the monitor switches to rear view camera (2) automatically.

- 1 USB power socket
- 2) Glove compartment
- 3) Driver microphone
- 4) 220 volt converter
- 5 Front door button
- 6 Preheater button
- 7) Stop request cancelling
- 8) Fire system test button
- Blocking brake valve
- 10 Control panel bus Star Comfort heating system
- (11) Passenger heating blowers control button
- (12) Rear door button