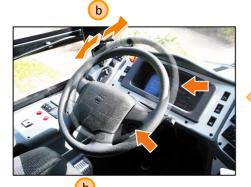

#### **Instrument panel**

Push adjustment pedal

Adjust steering wheel to comfortable position

#### Tilt adjustment

Height adjustment

20

4