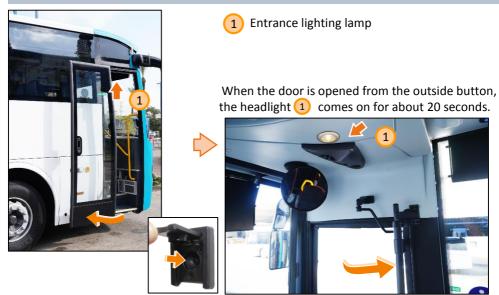

### Driver area and front entrance lighting

Level 1 interior light can be switched on without operation of the main switch.

# Driver area and front entrance lighting

Driver area lighting

Ticket device lighting

1

### Driver area and front entrance lighting

Driver area lighting

When parking light is turned on and front door open, driver headlight, entry light (2) and stair light (4) are turned on.