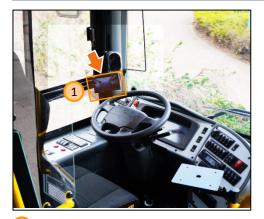

#### **Driver seat**

**Instrument panel** 

- Stop position
  Intermediate position
  Ignition position
- Start position (spring-return position)
- Left instrument panel 1 Monitor - reverse/rear door 2 3 Mobileye + Mobileye shield Front instrument panel 4 Central switches group 5 6 Steering wheel Gauges and indicators lights panel 7 Right instrument panel 8 Starter switch 9 Tachograph 10

#### Reversing and rear door cameras system

- 1 Monitor - reverse/rear door
- 2 Rear view camera
- 3 Water sprinkler

4

Clear the rear view camera with the water sprinkler by pressing the button

When the main switch is opened and the gear shift