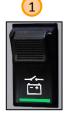

#### Front entrance - door opening/closing internal control

Main switch 1

Front door button

2

3 Pneumatic button for opening/closing the door (recommended for maintenance use).