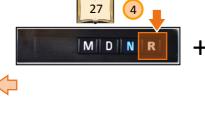

## **Right switches group - CD/MP3/RADIO/MIC player**

- 1 Manual gear position lock
- 2 Drive gear position
- 3 Neutral gear position
- 4 Reverse gear position