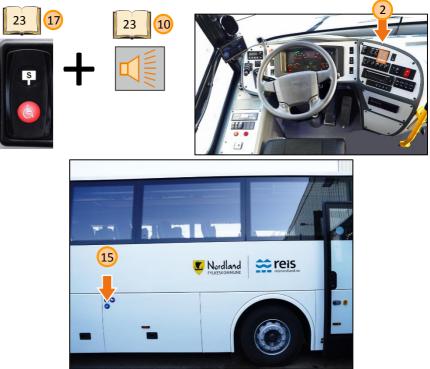

#### **Right switches group - control switches**

| NO. | Switch Description                             | Prerequisites for operation                                                |
|-----|------------------------------------------------|----------------------------------------------------------------------------|
| 15  | Wheelchair lift button                         | Open main circuit breaker +<br>open rear door + parking brake<br>activated |
| 16  | Parking brake button                           | Running engine                                                             |
| 17  | Stop request / disabled stop request indicator | Open main circuit breaker                                                  |
| 18  | Release doors from emergency                   | Open main circuit breaker                                                  |
| 19  | Emergency lighting system<br>operation/reset   |                                                                            |

### Stop request system

- 1) Stop request buttons on the side windows
- Multiple-seat stop button above each pair of passenger seats

Stop request system