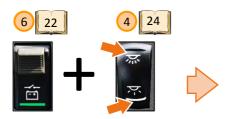

### **Roof accessories**

- 1) Front roof emergency hatch
- 2) Passenger compartment lighting lamps
- 3 A/C return air opening

4

Rear roof emergency hatch

### **Roof emergency hatch - ventilation state**

- Front roof emergency hatch
- Rear roof emergency hatch
- a Emergency hatch closed position

1

Front direction open position

Rear direction open position

#### Roof emergency hatch - emergency state - inside actuation

- 1 Emergency hatch handle cover
- 2) Emergency hatch handle

- a) Release the emergency handle cover
- c) Turn handle towards arrow
- b) Raise the emergency hatch up

# Roof emergency hatch - emergency state - external actuation

- 3 Emergency hatch
- 4 Emergency hatch external handle