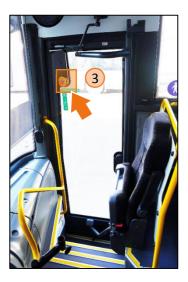

#### Front entrance - door opening/closing internal control

Main switch 1

Front door button

2

3 Pneumatic button for opening/closing the door (recommended for maintenance use).