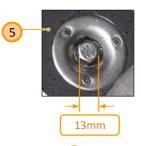

# Passenger compartment heating (Sans clima)

- Passenger compartment heaters
- Wheelchair area heater 2
- 230 Wall outlet single 3

Order of starting passenger compartment heating.

Heating system water valves must а be open 106