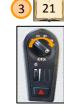

#### Left switches group

88 (5) (3)

10001

- A/C EBERSPACHER control panel
- 2) Driver mirror selector
- 3 Light selector

1

4

1

2

3

Parking brake

#### Manually release parking brake

| NO. | Switch Description            | Prerequisites for operation |
|-----|-------------------------------|-----------------------------|
| 1   | A/C EBERSPACHER control panel | Running engine              |
| 2   | Driver mirror selector        |                             |
| 3   | Light selector                | Open main circuit breaker   |
| 4   | Parking brake                 | Open main circuit breaker   |