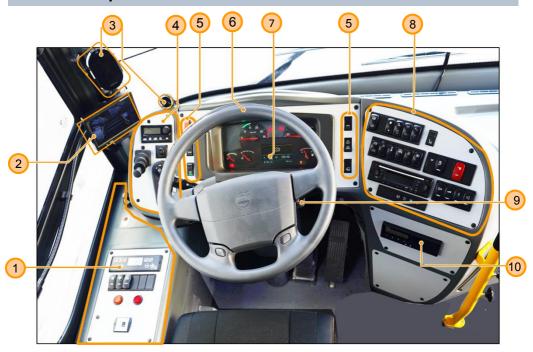

#### **Driver seat**

**Instrument panel** 

- Stop position
  Intermediate position
  Ignition position
- Start position (spring-return position)
- Left instrument panel 1 Monitor - reverse/rear door 2 3 Mobileye + Mobileye shield Front instrument panel 4 Central switches group 5 6 Steering wheel Gauges and indicators lights panel 7 Right instrument panel 8 Starter switch 9 Tachograph 10

#### **Instrument panel**

18

- Chassis systems diagnostic plug 16
- 17 Driver heater air jet
- 18 Accelerator pedal
- 19 Break pedal
- 20 Steering wheel adjustment pedal
- Foot step 21
- 22 Remote panel