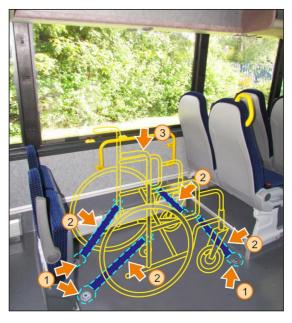

ide the cassette.



Lift the bridge platform



d

Lift the rails to the upright position









Press the Down button to fully lower the platform to the ground





# Wheelchair lift operating - lifting



e Press the Up button and hold it pressed. At the highest position, the bridge of the platform automatically rises.







Put the wheelchair in the designated place and secure it.

f

Wheelchair lift



# Wheelchair lift operating - folding



Т

g Press the Down button









### Fold the bridge platform



Fress the Down button until the platform stops automatically at the cassette level



k Press the Down button to fully retract

the platform to the cassette







Wheelchair lift



# Wheelchair fixing







Retractors holding belt





### **Retractors dismantling**











# First aid kit and safety equipment





- First aid box
- Fire extinguisher

First aid set





3

3 Fire extinguisher







# First aid kit and safety equipment











# **Emergency doors opening**

#### External actuation



After air exits, the doors must be manually pulled out.





After an air exits, the doors must be manually pushed out.





# Front and engine service compartments

Front service compartment







Engine service compartment









## Side service compartments

#### **Right side service compartments**



#### Left side service compartments





# Side service compartments



**J** 

Right

- Front door locking mechanism
- Manual safety stopper
- Catcher

1

2

Right lock rotates clockwise left lock rotates counterclockwise



- a Release the door lock