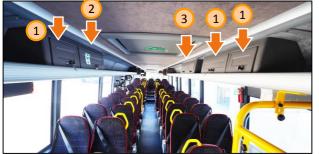

# **Passenger compartment - roof lighting**

Passenger compartment lighting 1

Passenger compartment lighting 2

Passenger compartment full lighting

# **Passenger compartment - roof lighting**

Passenger compartment night lighting