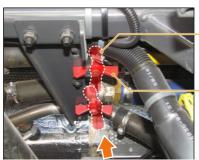

#### Start button

Selector breaker

3 Service lamp

4 Manual heating system water valves Open valve position

Close valve position

5 Steering hydraulic system tank

6

Expansion coolant tank of engine coolant system