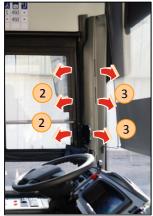

#### Front entrance - door opening/closing internal control

Main switch 1

Front door button

2

3 Pneumatic button for opening/closing the door (recommended for maintenance use).

## **Rear entrance - door opening/closing internal control**