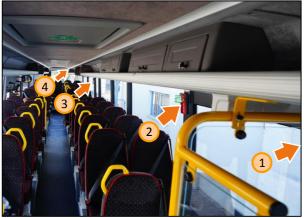

# **Emergency doors opening**

#### External actuation

After air exits, the doors must be manually pulled out.

After an air exits, the doors must be manually pushed out.