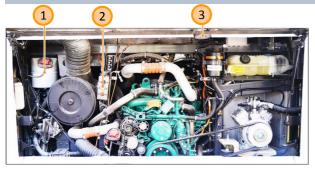

### 1 Hydraulic fan motor fluid tank

2 Engine start rear control panel

#### Start button

Selector breaker

3 Service lamp

4 Manual heating system water valves Open valve position

Close valve position

5 Steering hydraulic system tank

6

Expansion coolant tank of engine coolant system