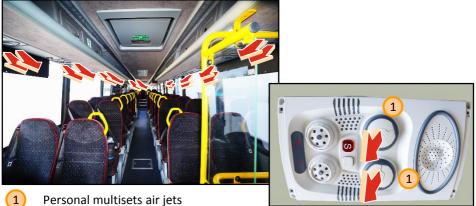

- 3 2 4 7 Front window direction air jets 1) 2 Front window direction air jets 3 Front window direction air jets 6 4 Front entrance side air jets 5) Driver side window air jets 6 Driver air jet 7 Driver side jet
  - 8 Driver side floor heater