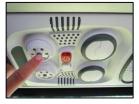

#### **Driver seat**

**Instrument panel** 

- Stop position
  Intermediate position
  Ignition position
- Start position (spring-return position)
- Left instrument panel 1 Monitor - reverse/rear door 2 3 Mobileye + Mobileye shield Front instrument panel 4 Central switches group 5 6 Steering wheel Gauges and indicators lights panel 7 Right instrument panel 8 Starter switch 9 Tachograph 10

#### **Instrument panel**

18

- Chassis systems diagnostic plug 16
- 17 Driver heater air jet
- 18 Accelerator pedal
- 19 Break pedal
- 20 Steering wheel adjustment pedal
- Foot step 21
- 22 Remote panel