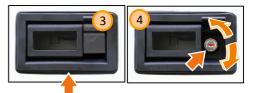

# Main electrical board compartment

- 1 Door handle
- 2 Door handle lock
- 3 Main electrical board scheme
- 4 Service lamp
- 5 Merkavim electrical fuse board
- 6 Door brake Cancel SW
- 7 Chassis (VOLVO) electrical fuse board
- 8 Washing water tank with pumps