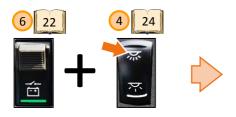

#### Gauges panel and central switches group

- 1) Gauges and indicator lights panel
- 2) Traction control switch
- 3 Difflock switch
- 4) Level up/down switch
- 5 Kneeling switch
- 6 Main switch
- 7) Emergency switch