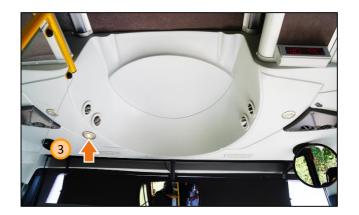

#### Reversing and rear door cameras system

#### Reversing and rear door cameras system

- 1 Monitor - reverse/rear door
- 2 Rear view camera
- 3 Water sprinkler

4

Clear the rear view camera with the water sprinkler by pressing the button

When the main switch is opened and the gear shift

is in reverse, the monitor switches to rear view camera (2) automatically.

- 1 USB power socket
- 2) Glove compartment
- 3) Driver microphone
- 4) 220 volt converter
- 5 Front door button
- 6 Preheater button
- 7) Stop request cancelling
- 8) Fire system test button
- Blocking brake valve
- 10 Control panel bus Star Comfort heating system
- (11) Passenger heating blowers control button
- (12) Rear door button