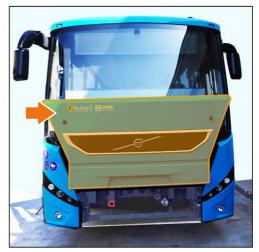

# Front and engine service compartments

Front service compartment

Engine service compartment